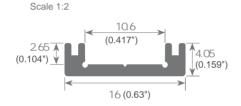

## MILANO SLIM led profile by Luz Negra

Our PROFESSIONAL led profile for surfaces (only 4.05mm high) is manufactured in high purity anodised aluminium and available in two di erent colours (the profile can also be supplied in raw aluminium with no coating of paint).

Aluminium alloy extrusion process in accordance with: ISO 9001:2008 - ISO 14001 / Tolerances defined by: UNE-EN 755-9 / UNE-EN 12020-2 Theoretical weight: 0.089kg / Alloy: 6063 / Perimeter: 52mm / Anodising minimum: 15 microns

Aluminium purity: 95-98% / Material treatment: T-5 / Covers:methacrylate (greater protection against UV rays)