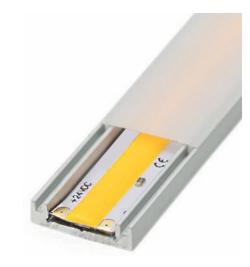

## MILANO SLIM led profile by Luz Negra

Our PROFESSIONAL led profile for surfaces (only 4.05mm high) is manufactured in high purity anodised aluminium and available in two di erent colours (the profile can also be supplied in raw aluminium with no coating of paint).

The profile is ideal for using on wall surfaces, furniture, shelves and similar areas, where we require a minimalist profile with very reduced dimensions.

Its cover (available in 5 di erent finishes), has our "easy-ON" system. Once combined with this profile, it provides an IP65 rating to the luminaries.

It is suitable for led strips with a maximum length of 10mm, whose power level does not exceed 15W/m. In order to obtain a more homogeneous and di used illumination, we recommend using with our opal cover with COB LED strips.