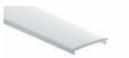

Plastic endcaps

LED-19.206 grey without hole
LED-19.207 grey with hole
LED-19.208 black without hole
LED-19.209 black with hole

ΛĐ

Applus

**IP65** 

Polycarbonate cover "easy-ON" LED-18.001 transparent LED-18.002 opal LED-18.003 frosted

LED-18 134 frosted 60m

Black&White cover "easy-ON" LED-18.007 Black&White 18.008 opaque grey

Polycarbonate cover "easy-ON" LED-18.136 microprism 2m LED-18.135 microprism

Profile bending machine
22cm Ø minimum profile curvature
LED-22.031