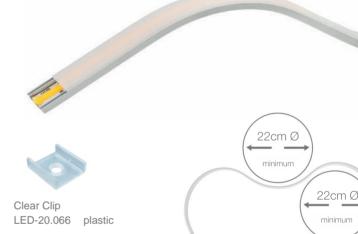

Plastic endcaps

LED-19.206 grey without hole
LED-19.207 grey with hole
LED-19.208 black without hole
LED-19.209 black with hole

ΛĐ

Applus

**IP65** 

Polycarbonate cover "easy-ON" LED-18.001 transparent LED-18.002 opal LED-18.003 frosted

LED-18 134 frosted 60m

Black&White cover "easy-ON" LED-18.007 Black&White 18.008 opaque grey

Polycarbonate cover "easy-ON" LED-18.136 microprism 2m LED-18.135 microprism

Profile bending machine
22cm Ø minimum profile curvature
LED-22.031