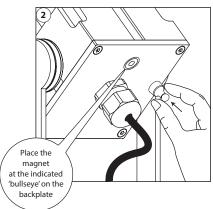

## MAGNO DIMMING

## LENS REPLACEMENT

**1.** Place the magnet on the backplate, at the indicated spot.

- **2.** The REVO starts slowly dimming from 100 1% in approx. 30 seconds. The dimming is very accurate and precise, so steps are very small.
- 3. At the desired intensity level, take away the magnet.
- 4. After 10 seconds the REVO flashes one time, the value has been stored on the internal memory.
- 5. When powering up the REVO, the stored value will be recalled from the internal memory.
- 6. If you want to have a lower value, replace the magnet and the REVO dims further to lower levels. To store the new setting repeat step 3 – 5.
- If the REVO is being dimmed to Level 0 and you have not programmed a value, it will automatically start at Level 100 and dim back from 100 - 1%.