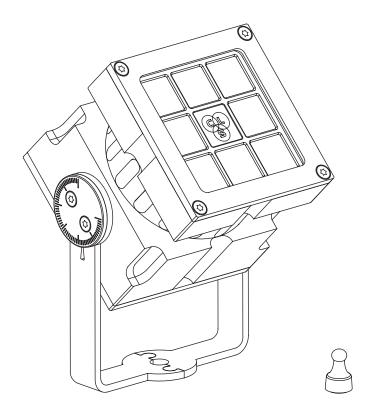

#### SPECIFICATIONS

| LED:                 | 8 x High Power LED                 |
|----------------------|------------------------------------|
| Available colours:   | 2700K, 3000K, 4000K, 5000K, 6500K, |
|                      | amber, royal blue, green and red   |
| Lenses:              | 8°, 12°, 30°, 61°, 80° and 12x46°  |
| Power supply:        | 100 ~ 240 VAC                      |
| Power consumption:   | Max. 20 Watt                       |
| Housing:             | Anodised aluminum                  |
| Weight:              | 1,9 kg                             |
| IP value:            | IP67                               |
| Cable length:        | 2 meters                           |
| Measurements:        | 175 x 116 x 100 mm (hxwxd)         |
| Ambient temperature: | -30° C till +50° C                 |
| L                    |                                    |