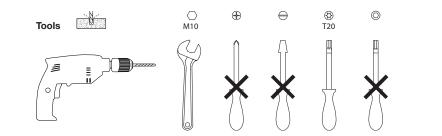

### **CLS REVO MAGNO SERIES**

Manual

V1.7 - March 2021



## INDEX



Â

1,80 kg 50.000 h

-00-

100~240

Max. 20 Watt  $\square$ 

80

1-100%

 $\square$ 

120

DRIVER DRIVER

Green

Included Internal

Red

| Index              | 2 | Installation      |
|--------------------|---|-------------------|
| Safety information | 2 | <u>Magno dimm</u> |
| Content            | 2 | Lens replace      |
| Technical          | 3 | Lens index        |
| Specifications     | 3 | List of symbo     |

#### 4 5 ning ement 6 7 8 ols

### SAFETY INFORMATION



### CONTENT





12 x 46

 $\uparrow$ 

010

Æ

Ħ

 $\mathbf{ }$ 

 $\bigcap$ Q

200 cr

270

 $\bigcirc$ 

30°



# TECHNICAL

## INSTALLATION





#### SPECIFICATIONS

| LED:                 | 8 x High Power LED                 |
|----------------------|------------------------------------|
| Available colours:   | 2700K, 3000K, 4000K, 5000K, 6500K, |
|                      | amber, royal blue, green and red   |
| Lenses:              | 8°, 12°, 30°, 61°, 80° and 12x46°  |
| Power supply:        | 100 ~ 240 VAC                      |
| Power consumption:   | Max. 20 Watt                       |
| Housing:             | Anodised aluminum                  |
| Weight:              | 1,9 kg                             |
| IP value:            | IP67                               |
| Cable length:        | 2 meters                           |
| Measurements:        | 175 x 116 x 100 mm (hxwxd)         |
| Ambient temperature: | -30° C t