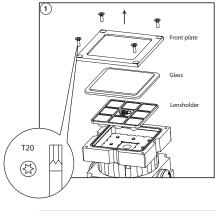

## LENS REPLACEMENT

**1.** Place the magnet on the backplate, at the indicated spot.

- **2.** The REVO starts slowly dimming from 100 1% in approx. 30 seconds. The dimming is very accurate and precise, so steps are very small.
- 3. At the desired intensity level, take away the magnet.
- 4. After 10 seconds the REVO flashes one time, the value has been stored on the internal memory.
- 5. When powering up the REVO, the stored value will be recalled from the internal memory.
- 6. If you want to have a lower value, replace the magnet and the REVO dims further to lower levels. To store the new setting repeat step 3 – 5.
- If the REVO is being dimmed to Level 0 and you have not programmed a value, it will automatically start at Level 100 and dim back from 100 - 1%.