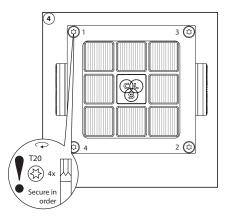

|
| Weight:              | 1,9 kg                             |
| IP value:            | IP67                               |
| Cable length:        | 2 meters                           |
| Measurements:        | 175 x 116 x 100 mm (hxwxd)         |
| Ambient temperature: | -30° C till +50° C                 |
| L                    |                                    |

#### ACCESSORIES

110415CLS REVO lens kit superspot 8° 8 pcs of lenses10425CLS REVO lens kit spot 12° 8 pcs of lenses10435CLS REVO lens kit medium flood 30° 8 pcs of lenses10445CLS REVO lens kit wide flood 61° 8 pcs of lenses10455CLS REVO lens kit elliptical 12x46° 8 pcs of lenses871995CLS mold set Paguro greyY106016CLS Magenet pin (4 pcs)















3



## MAGNO DIMMING

## LENS REPLACEMENT

















**1.** Place the magnet on the backplate, at the indicated spot.

- **2.** The REVO starts slowly dimming from 100 1% in approx. 30 seconds. The dimming is very accurate and precise, so steps are very small.
- 3. At the desired intensity level, take away the magnet.
- 4. After 10 seconds the REVO flashes one time, the value has been stored on the internal memory.
- 5. When powering up the REVO, the stored value will be recalled from the internal memory.
- 6. If you want to have a lower value, replace the magnet and the REVO dims further to lower levels. To store the new setting repeat step 3 – 5.
- If the REVO is being dimmed to Level 0 and you have not programmed a value, it will automatically start at Level 100 and dim back from 100 - 1%.

2018 CLS-LED BV. All rights reserved. Informat