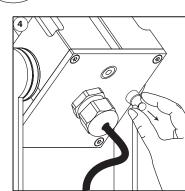

## MAGNO DIMMING

## LENS REPLACEMENT

**1.** Place the magnet on the backplate, at the indicated spot.

- **2.** The REVO starts slowly dimming from 100 1% in approx. 30 seconds. The dimming is very accurate and precise, so steps are very small.
- 3. At the desired intensity level, take away the magnet.
- 4. After 10 seconds the REVO flashes one time, the value has been stored on the internal memory.
- 5. When powering up the REVO, the stored value will be recalled from the internal memory.
- 6. If you want to have a lower value, replace the magnet and the REVO dims further to lower levels. To store the new setting repeat step 3 – 5.
- If the REVO is being dimmed to Level 0 and you have not programmed a value, it will automatically start at Level 100 and dim back from 100 - 1%.