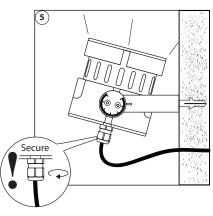

|
| Housing:             | Anodised aluminum                  |
| Weight:              | 1,9 kg                             |
| IP value:            | IP67                               |
| Cable length:        | 2 meters                           |
| Measurements:        | 175 x 116 x 100 mm (hxwxd)         |
| Ambient temperature: | -30° C till +50° C                 |
| L                    |                                    |

#### ACCESSORIES

110415CLS REVO lens kit superspot 8° 8 pcs of lenses10425CLS REVO lens kit spot 12° 8 pcs of lenses10435CLS REVO lens kit medium flood 30° 8 pcs of lenses10445CLS REVO lens kit wide flood 61° 8 pcs of lenses10455CLS REVO lens kit elliptical 12x46° 8 pcs of lenses871995CLS mold set Paguro greyY106016CLS Magenet pin (4 pcs)















3



## MAGNO DIMMING

## LENS REPLACEMENT

















**1.** Place the magnet on the backplate, at the indicated spot.

- **2.** The REVO starts slowly dimming from 100 1% in approx. 30 seconds. The dimming is very accurate and precise, so steps are very small.
- 3. At the desired intensity level, take away the magnet.
- 4. After 10 seconds the REVO flashes one time, the value has been stored on the internal memory.
- 5. When powering up the REVO, the stored value will be recalled from the internal memory.
- 6. If you want to have a lower value, replace the magnet and the REVO dims further to lower levels. To store the new setting repeat step 3 – 5.
- If the REVO is being dimmed to Level 0 and you have not programmed a value, it will automatically start at Level 100 and dim bac