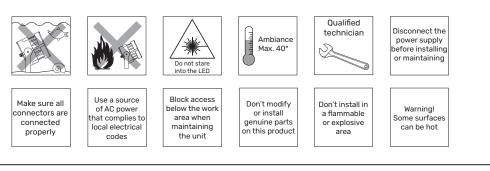

### **CLS REVO MAGNO SERIES**

Manual

V1.7 - March 2021



## INDEX



Â

1,80 kg 50.000 h

-00-

100~240

Max. 20 Watt  $\square$ 

80

1-100%

 $\square$ 

120

DRIVER DRIVER

Green

Included Internal

Red

| Index              | 2 | Installation      |
|--------------------|---|-------------------|
| Safety information | 2 | <u>Magno dimm</u> |
| Content            | 2 | Lens replace      |
| Technical          | 3 | Lens index        |
| Specifications     | 3 | List of symbo     |

#### 4 5 ning ement 6 7 8 ols

### SAFETY INFORMATION



### CONTENT





12 x 46

 $\uparrow$ 

010

Æ

Ħ

 $\mathbf{ }$ 

 $\bigcap$ Q

200 cr

270

 $\bigcirc$ 

30°



# TECHNICAL

## INSTALLATION





#### SPECIFICATIONS

| LED:                 | 8 x High Power LED                 |
|----------------------|------------------------------------|
| Available colours:   | 2700K, 3000K, 4000K, 5000K, 6500K, |
|                      | amber, royal blue, green and red   |
| Lenses:              | 8°, 12°, 30°, 61°, 80° and 12x46°  |
| Power supply:        | 100 ~ 240 VAC                      |
| Power consumption:   | Max. 20 Watt                       |
| Housing:             | Anodised aluminum                  |
| Weight:              | 1,9 kg                             |
| IP value:            | IP67                               |
| Cable