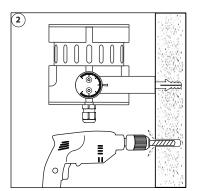

|
| Housing:             | Anodised aluminum                  |
| Weight:              | 1,9 kg                             |
| IP value:            | IP67                               |
| Cable length:        | 2 meters                           |
| Measurements:        | 175 x 116 x 100 mm (hxwxd)         |
| Ambient temperature: | -30° C till +50° C                 |
| L                    |                                    |

#### ACCESSORIES

110415CLS REVO lens kit superspot 8° 8 pcs of lenses10425CLS REVO lens kit spot 12° 8 pcs of lenses10435CLS REVO lens kit medium flood 30° 8 pcs of lenses10445CLS REVO lens kit wide flood 61° 8 pcs of lenses10455CLS REVO lens kit elliptical 12x46° 8 pcs of lenses871995CLS mold set Paguro greyY106016CLS Magenet pin (4 pcs)















3



## MAGNO DIMMING

## LENS REPLACEMENT

















**1.** Place the magnet on the backplate, at the indicated spot.

- **2.** The REVO starts slowly dimming from 100 1% in approx. 30 seconds. The dimming is very accurate and precise, so steps are very small.
- 3. At the desired intensity level, take away the magnet.
- 4. After 10 seconds the REVO flashes one time, the value has been stored on the internal memory.
- 5. When powering up the REVO, the stored value will be recalled from the internal memory.
- 6. If you want to have a lower value, replace the magnet and the REVO dims further to lower levels. To store the new setting repeat step 3 – 5.
- If the REVO is being dimmed to Level 0 and you have not programmed a value, it will automatically start at Level 100 and d