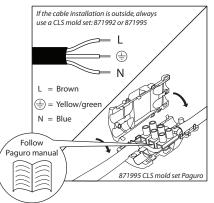

## INSTALLATION

#### ACCESSORIES

110415CLS REVO lens kit superspot 8° 8 pcs of lenses10425CLS REVO lens kit spot 12° 8 pcs of lenses10435CLS REVO lens kit medium flood 30° 8 pcs of lenses10445CLS REVO lens kit wide flood 61° 8 pcs of lenses10455CLS REVO lens kit elliptical 12x46° 8 pcs of lenses871995CLS mold set Paguro greyY106016CLS Magenet pin (4 pcs)