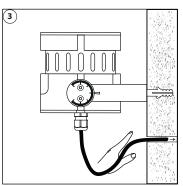

|
| Housing:             | Anodised aluminum                  |
| Weight:              | 1,9 kg                             |
| IP value:            | IP67                               |
| Cable length:        | 2 meters                           |
| Measurements:        | 175 x 116 x 100 mm (hxwxd)         |
| Ambient temperature: | -30° C till +50° C                 |
| L                    |                                    |

#### ACCESSORIES

110415CLS REVO lens kit superspot 8° 8 pcs of lenses10425CLS REVO lens kit spot 12° 8 pcs of lenses10435CLS REVO lens kit medium flood 30° 8 pcs of lenses10445CLS REVO lens kit wide flood 61° 8 pcs of lenses10455CLS REVO lens kit elliptical 12x46° 8 pcs of lenses871995CLS mold set Paguro greyY106016CLS Magenet pin (4 pcs)















3



## MAGNO DIMMING

## LENS REPLACEMENT

















**1.** Place the magnet on the backplate, at the indicated spot.

- **2.** The REVO starts slowly dimming from 100 1% in approx. 30 seconds. The dimming is very accurate and precise, so steps are very small.
- 3. At the desired intensity level, take away the magnet.
- 4. After 10 seconds the REVO flashes one time, the value has been stored on the internal memory.
- 5. When powering up the REVO, the stored value will be recalled from the internal memory.
- 6. If you want to have a lower value, replace the magnet and the REVO dims further to lower levels. To store the new setting repeat step 3 – 5.
- If the REVO is being dimmed to Level 0 and you have not programmed a value, it will automatically start at Level 100 and dim