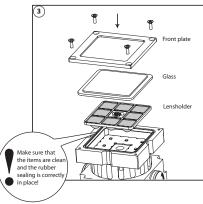

|
| Weight:              | 1,9 kg                             |
| IP value:            | IP67                               |
| Cable length:        | 2 meters                           |
| Measurements:        | 175 x 116 x 100 mm (hxwxd)         |
| Ambient temperature: | -30° C till +50° C                 |
| L                    |                                    |

#### ACCESSORIES

110415CLS REVO lens kit superspot 8° 8 pcs of lenses10425CLS REVO lens kit spot 12° 8 pcs of lenses10435CLS REVO lens kit medium flood 30° 8 pcs of lenses10445CLS REVO lens kit wide flood 61° 8 pcs of lenses10455CLS REVO lens kit elliptical 12x46° 8 pcs of lenses871995CLS mold set Paguro greyY106016CLS Magenet pin (4 pcs)















3



## MAGNO DIMMING

## LENS REPLACEMENT

















**1.** Place the magnet on the backplate, at the indicated spot.

- **2.** The REVO starts slowly dimming from 100 1% in approx. 30 seconds. The dimming is very accurate and precise, so steps are very small.
- 3. At the desired intensity level, take away the magnet.
- 4. After 10 seconds the REVO flashes one time, the value has been stored on the internal memory.
- 5. When powering up the REVO, the stored value will be recalled from the internal memory.
- 6. If you want to have a lower value, replace the magnet and the REVO dims further to lower levels. To store the new setting repeat step 3 – 5.
- If the REVO is being dimmed to Level 0 and you have not programmed a value, it will automatically start at Level 100 and dim back from 100 - 1%.

2018 CLS-LED BV. All rights reserved. Inform