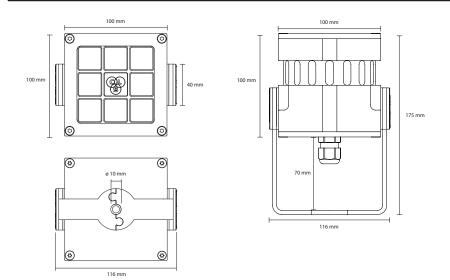

#### SPECIFICATIONS

| LED:                 | 8 x High Power LED                 |
|----------------------|------------------------------------|
| Available colours:   | 2700K, 3000K, 4000K, 5000K, 6500K, |
|                      | amber, royal blue, green and red   |
| Lenses:              | 8°, 12°, 30°, 61°, 80° and 12x46°  |
| Power supply:        | 100 ~ 240 VAC                      |
| Power consumption:   | Max. 20 Watt                       |
| Housing:             | Anodised aluminum                  |
| Weight:              | 1,9 kg                             |
| IP value:            | IP67                               |
| Cable length:        | 2 meters                           |
| Measurements:        | 175 x 116 x 100 mm (hxwxd)         |
| Ambient temperature: | -30° C till +50° C                 |
| L                    |                                    |