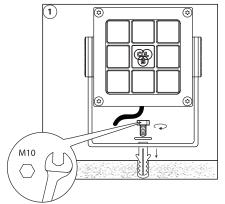

|
| Housing:             | Anodised aluminum                  |
| Weight:              | 1,9 kg                             |
| IP value:            | IP67                               |
| Cable length:        | 2 meters                           |
| Measurements:        | 175 x 116 x 100 mm (hxwxd)         |
| Ambient temperature: | -30° C till +50° C                 |
| L                    |                                    |

#### ACCESSORIES

110415CLS REVO lens kit superspot 8° 8 pcs of lenses10425CLS REVO lens kit spot 12° 8 pcs of lenses10435CLS REVO lens kit medium flood 30° 8 pcs of lenses10445CLS REVO lens kit wide flood 61° 8 pcs of lenses10455CLS REVO lens kit elliptical 12x46° 8 pcs of lenses871995CLS mold set Paguro greyY106016CLS Magenet pin (4 pcs)















3



## MAGNO DIMMING

## LENS REPLACEMENT

















**1.** Place the magnet on the backplate, at the indicated spot.

- **2.** The REVO starts slowly dimming from 100 1% in approx. 30 seconds. The dimming is very accurate and precise, so steps are very small.
- 3. At the desired intensity level, take away the magnet.
- 4. After 10 seconds the REVO flashes one time, the value has been stored on the internal memory.
- 5. When powering up the REVO, the stored value will be recalled from the internal memory.
- 6. If you want to have a lower value, replace the magnet and the REVO dims further to lower levels. To store the new setting repeat step 3 – 5.
- If the REVO is being dimmed to Level 0 and you have not programmed a value, it will automatically start at Level 100 and