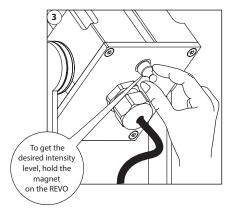

## MAGNO DIMMING

## LENS REPLACEMENT

**1.** Place the magnet on the backplate, at the indicated spot.

- **2.** The REVO starts slowly dimming from 100 1% in approx. 30 seconds. The dimming is very accurate and precise, so steps are very small.
- 3. At the desired intensity level, take away the magnet.
- 4. After 10 seconds the REVO flashes one time, the value has been stored on the internal memory.
- 5. When powering up the REVO, the stored value will be recalled from the internal memory.
- 6. If you want to have a lower value, replace the magnet and the REVO dims further to lower levels. To store the new setting repeat step 3 – 5.
- If the REVO is being dimmed to Level 0 and you have not programmed a value, it will automatically start at Level 100 and dim back from 100 - 1%.