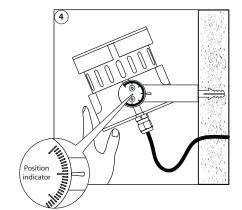

|
| Housing:             | Anodised aluminum                  |
| Weight:              | 1,9 kg                             |
| IP value:            | IP67                               |
| Cable length:        | 2 meters                           |
| Measurements:        | 175 x 116 x 100 mm (hxwxd)         |
| Ambient temperature: | -30° C till +50° C                 |
| L                    |                                    |

#### ACCESSORIES

110415CLS REVO lens kit superspot 8° 8 pcs of lenses10425CLS REVO lens kit spot 12° 8 pcs of lenses10435CLS REVO lens kit medium flood 30° 8 pcs of lenses10445CLS REVO lens kit wide flood 61° 8 pcs of lenses10455CLS REVO lens kit elliptical 12x46° 8 pcs of lenses871995CLS mold set Paguro greyY106016CLS Magenet pin (4 pcs)















3



## MAGNO DIMMING

## LENS REPLACEMENT

















**1.** Place the magnet on the backplate, at the indicated spot.

- **2.** The REVO starts slowly dimming from 100 1% in approx. 30 seconds. The dimming is very accurate and precise, so steps are very small.
- 3. At the desired intensity level, take away the magnet.
- 4. After 10 seconds the REVO flashes one time, the value has been stored on the internal memory.
- 5. When powering up the REVO, the stored value will be recalled from the internal memory.
- 6. If you want to have a lower value, replace the magnet and the REVO dims further to lower levels. To store the new setting repeat step 3 – 5.
- If the REVO is being dimmed to Level 0 and you have not programmed a value, it will automatically start at Level 100 and dim b