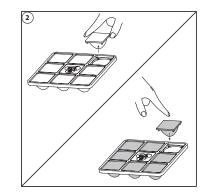

## LENS REPLACEMENT

**1.** Place the magnet on the backplate, at the indicated spot.

- **2.** The REVO starts slowly dimming from 100 1% in approx. 30 seconds. The dimming is very accurate and precise, so steps are very small.
- 3. At the desired intensity level, take away the magnet.
- 4. After 10 seconds the REVO flashes one time, the value has been stored on the internal memory.
- 5. When powering up the REVO, the stored value will be recalled from the internal memory.
- 6. If you want to have a lower value, replace the magnet and the REVO dims further to lower levels. To store the new setting repeat step 3 – 5.
- If the REVO is being dimmed to Level 0 and you have not programmed a value, it will automatically start at Level 100 and dim back from 100 - 1%.