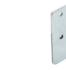

19.229 lacquered textured black 19.230 lacquered textured white

Hanging kit 21.001 silver set of 2 units set of 2 units 21.002 white set of 2 units 21.003 black

Inner plate

22.034 aluminium

90° angle bracket 22.035 aluminium set of 2 units