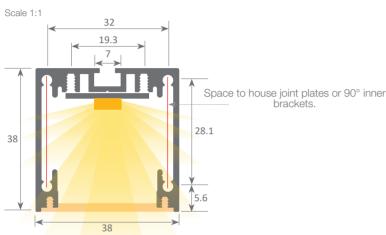

## led profile by Luz Negra

Our PROFESSIONAL led profile series for surfaces/hanging applications is manufactured in high purity aluminium. It is suitable for using on ceilings or for hanging luminaires and even on walls. This profile can be combined with our "easy-ON" cover, which offers a waterproofing of IP65 to the

luminaire, which is extremely useful in areas with high humidity levels. We have also available Black&White cover, transparent or frosted microprism which improve glare and

UGR levels. Both profile and cover are available in bars of 6m length, allowing us to carry out long projects with no joints.