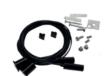

19.229 lacquered textured black 19.230 lacquered textured white

Hanging kit 21.001 silver set of 2 units set of 2 units 21.002 white set of 2 units 21.003 black

Inner plate

22.034 aluminium

90° angle bracket 22.035 aluminium set of 2 units