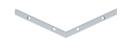

19.229 lacquered textured black 19.230 lacquered textured white

Hanging kit 21.001 silver set of 2 units set of 2 units 21.002 white set of 2 units 21.003 black

Inner plate

22.034 aluminium

90° angle bracket 22.035 aluminium set of 2 units

1UNICI

A⊕

Applus

IP65

120° angle bracket 22.004 steel

set of 2 units

Flat bracket 22.058 aluminium

18.072 frosted microprism