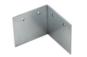

19.229 lacquered textured black 19.230 lacquered textured white

Hanging kit 21.001 silver set of 2 units set of 2 units 21.002 white set of 2 units 21.003 black

Inner plate

22.034 aluminium

90° angle bracket 22.035 aluminium set of 2 units