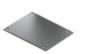

19.229 lacquered textured black 19.230 lacquered textured white

Hanging kit 21.001 silver set of 2 units set of 2 units 21.002 white set of 2 units 21.003 black

Inner plate

22.034 aluminium

90° angle bracket 22.035 aluminium set of 2 units