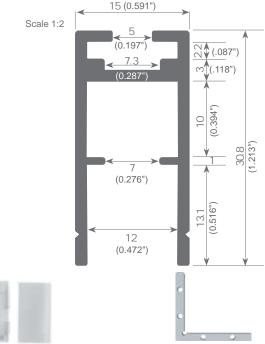

Bracket LED-22.022 aluminium

Hanger cable set of 2 units LED-HK21.001 silver LED-HK21.002 white LED-HK21.003 black (clip not included)

Shelf illumination with optic methacrylate and led

Aluminium alloy extrusion process in accordance with: ISO 9001:2008 - ISO 14001 / Tolerances defined by: UNE-EN 755-9 / UNE-EN 12020-2 Theoretical weight: 0.357kg / Alloy: 6063 / Perimeter: 173mm / Anodising minimum: 15 microns

Aluminium purity: 95-98% / Material treatment: T-5

www.luznegra.net www.ledprofile.es

\* Parameters tolerance +/- 7%