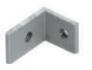

Bracket LED-22.022 aluminium

Hanger cable set of 2 units LED-HK21.001 silver LED-HK21.002 white LED-HK21.003 black (clip not included)

Shelf illumination with optic methacrylate and led

Aluminium alloy extrusion process in accordance with: ISO 9001:2008 - ISO 14001 / Tolerances defined by: UNE-EN 755-9 / UNE-EN 12020-2 Theoretical weight: 0.357kg / Alloy: 6063 / Perimeter: 173mm / Anodising minimum: 15 microns