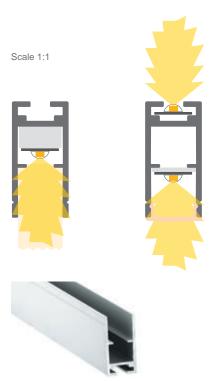

## HANNOVER by Luz Negra

Our PROFESSIONAL led profile series is manufactured in high purity aluminium and silver anodised. This profile can be used for many di erent purposes, such as ceilings and signage, due to its ultra thin methacrylate with optical e ect.

Its etched methacrylate surface makes it ideal for hanging (display signs). We can also manufacture hanging or wall-based luminaires, both with Up&Down or side lighting. Its use with glass or methacrylate converts it into a practical illuminated shelf.

Suitable for led strips with a maximum width of 11mm and a power not greater than 30W/m. We recommend using it with COB our strip in order to obtain intense brightness.

We o er a 10 year guarantee.

Aluminium profile
LED-12.001 anodised Silver 3m
LED-12.002 anodised silver 6m