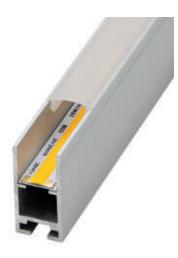

## HANNOVER by Luz Negra

Our PROFESSIONAL led profile series is manufactured in high purity aluminium and silver anodised. This profile can be used for many di erent purposes, such as ceilings and signage, due to its ultra thin methacrylate with optical e ect.

Its etched methacrylate surface makes it ideal for hanging (display signs). We can also manufacture hanging or wall-based luminaires, both with Up&Down or side lighting. Its use with glass or methacrylate converts it into a practical illuminated shelf.

Suitable for led strips with a maximum width of 11mm and a power not greater than 30W/m. We recommend using it with COB our strip in order to obtain intense brightness.

We o er a 10 year guarantee.

Aluminium profile
LED-12.001 anodised Silver 3m
LED-12.002 anodised silver 6m