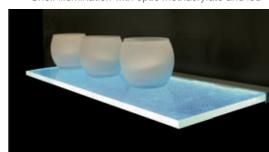

Its etched methacrylate surface makes it ideal for hanging (display signs). We can also manufacture hanging or wall-based luminaires, both with Up&Down or side lighting. Its use with glass or methacrylate converts it into a practical illuminated shelf.

Bracket LED-22.022 aluminium

Hanger cable set of 2 units LED-HK21.001 silver LED-HK21.002 white LED-HK21.003 black (clip not included)

Shelf illumination with optic methacrylate and led

Aluminium alloy extrusion process in accordance with: ISO 9001:2008 - ISO 14001 / Tolerances defined by: UNE-EN 755-9 / UNE-EN 12020-2 Theoretical weight: 0.357kg / Alloy: 6063 / Perimeter: 173mm / Anodising minimum: 15 microns