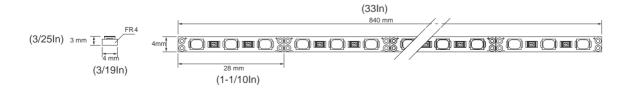

## Technical specification:

|                   | type 840                                                                                                                                                 |
|-------------------|----------------------------------------------------------------------------------------------------------------------------------------------------------|
| LED / strip       | 90                                                                                                                                                       |
| Divisions unit    | 28 mm (3 LED)                                                                                                                                            |
| Voltage           | 12V                                                                                                                                                      |
| Power consumption | 10,32 W/module                                                                                                                                           |
| Luminous flux1    | 1375 lm                                                                                                                                                  |
| CRI               | >80                                                                                                                                                      |
| IP rating         | IP20                                                                                                                                                     |
| Colours           | Warm white 2700 - 3500 K Daylight white 4000 - 5000 K Cold white 6000 - 7000 K Red 620 - 630 nm Yellow 588 - 593 nm Green 510 - 530 nm Blue 460 - 470 nm |
| Dimensions        | 840 x 4 x 3 mm                                                                                                                                           |

## **Dimensions:**