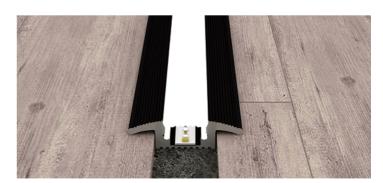

We offer a 2 year guarantee on our profiles and covers.

Scale 1:1

**Aluminium profile**07.009 anodised black 3m

Dubái profile used on carpet

**Polycarbonate cover** 18.055 frosted 3m

Endcaps

19.125 anodised black

Dubái profile used on parquet

Aluminium alloy extrusion process in accordance with: ISO 9001:2008 - ISO 14001 / Tolerances defined by: UNE-EN 755-9 / UNE-EN 12020-2 Theoretical weight: 1,025 kg / Alloy: 6060 / Anodising minimum: 15 microns Aluminium purity: 95-98% / Material treatment: T-5 / Covers: Fireproof VØ