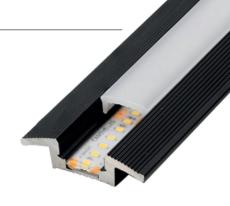

We offer a 2 year guarantee on our profiles and covers.

Scale 1:1

**Aluminium profile**07.009 anodised black 3m

Dubái profile used on carpet

**Polycarbonate cover** 18.055 frosted 3m

Endcaps

19.125 anodised black

Dubái profile used on parquet

Aluminium alloy extrusion process in accordance with: ISO 9001:2008 - ISO 14001 / Tolerances defined by: UNE-EN 755-9 / UNE-EN 12020-2 Theoretical weight: 1,025 kg / Alloy: 6060 / Anodising minimum: 15 microns Aluminium purity: 95-98% / Material treatment: T-5 / Covers: Fireproof VØ