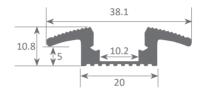

Dubái profile used on parquet

Aluminium alloy extrusion process in accordance with: ISO 9001:2008 - ISO 14001 / Tolerances defined by: UNE-EN 755-9 / UNE-EN 12020-2 Theoretical weight: 1,025 kg / Alloy: 6060 / Anodising minimum: 15 microns Aluminium purity: 95-98% / Material treatment: T-5 / Covers: Fireproof VØ