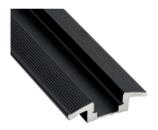

## led profile by Luz Negra

Our PROFESSIONAL led profile series, manufactured in black anodised is intended for achieving illuminated joints on carpets, parquet floor or similar. Suitable for illuminating parquet floors, stairs, carpets or others.

We offer a 2 year guarantee on our profiles and covers.

Scale 1:1

**Aluminium profile**07.009 anodised black 3m

Dubái profile used on carpet

**Polycarbonate cover** 18.055 frosted 3m

Endcaps

19.125 anodised black