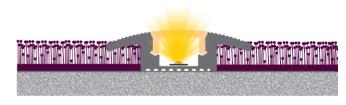

## led profile by Luz Negra

Our PROFESSIONAL led profile series, manufactured in black anodised is intended for achieving illuminated joints on carpets, parquet floor or similar. Suitable for illuminating parquet floors, stairs, carpets or others.

Dubái profile used on parquet

Aluminium alloy extrusion process in accordance with: ISO 9001:2008 - ISO 14001 / Tolerances defined by: UNE-EN 755-9 / UNE-EN 12020-2 Theoretical weight: 1,025 kg / Alloy: 6060 / Anodising minimum: 15 microns Aluminium purity: 95-98% / Material treatment: T-5 / Covers: Fireproof VØ