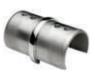

Joint stainless steel
LED-22.030 polished
LED-22.112 satin finish

Adjustable connector 55° / 20° stainless steel LED-22.029 polished LED-22.111 satin finish

Adjustable connector stainless steel LED-22.028 polished LED-22.110 satin finish