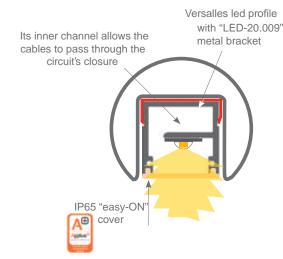

## COMENZA HANDRAIL led profile by Luz Negra

It can be illuminated when combined with our Versalles or Philadelphia led profiles.

Versalles led profile
LED-VERSALLES-02.018- anodised silver
LED-02.019 anodised black

Internal handrail clamp LED-20.030 aluminium

Clip for Versalles led profile LED-MC-20.009-S chrome steel LED-MC-20.010-B black oxide finish

Microprism Di user LED-18.130 transparent

Versalles cover
LED-DIFF-C-18.022 transparent
LED-DIFF-O-18.023 opal
LED-DIFF-F-18.024 frosted