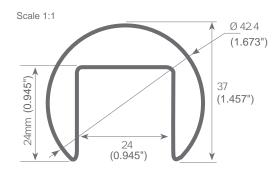

We o er a 2 year guarantee.

Thickness: 1.5mm (0.059")

Stainless steel profile 5m LED-12.008 polished LED-12.019 satin finish

Corner connector LED-22.026 polished LED-22.108 satin finish

Wall support stainless steel LED-22.027 polished LED-22.109 satin finish

Closing endcap stainless steel LED-19.152 polished LED-22.113 satin finish

Regulations: Technical Building Code TBC by Applus Handrail diameter: Ø 42mm / AISI 316 Stainless steel - resistant to corrosion and high temperatures