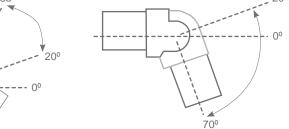

Joint stainless steel
LED-22.030 polished
LED-22.112 satin finish

Adjustable connector 55° / 20° stainless steel LED-22.029 polished LED-22.111 satin finish

Adjustable connector stainless steel LED-22.028 polished LED-22.110 satin finish