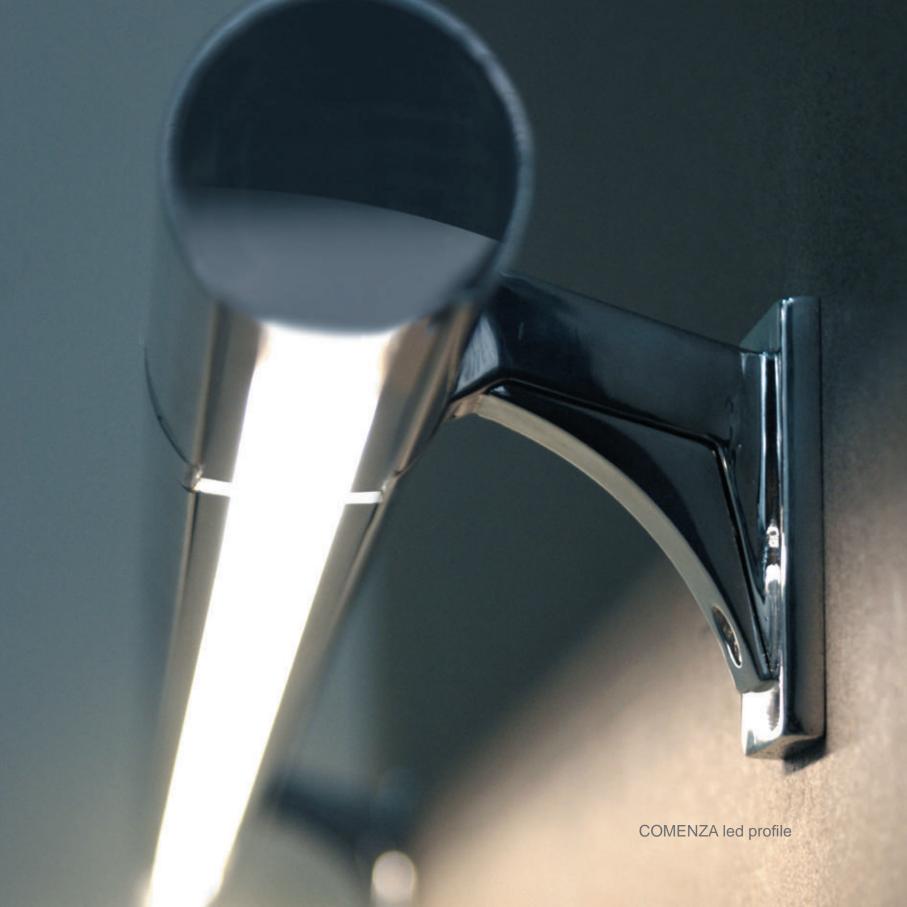

## COMENZA HANDRAIL led profile by Luz Negra

Our PROFESSIONAL led profile series for handrails, manufactured in stainless steel is supplied along with its components, on request. This profile allows us to incorporate led lighting, using our Versalles led profile (recommended option) or our Philadelphia led profile.

We also o er a wide range of accessories such as wall supports, joints, end caps and open/closed elbow joints.

This steel profile is available in 5m lengths, which allows us to carry out long installations. Suitable for led strips with a maximum width of 12mm and a power not greater than 20W/m. In order to obtain a more homogeneous illumination, we recommend using our opal cover along with our ecoled strips, Canovelles-Barcelona-Gomera-COB.

## COMENZA HANDRAIL led profile by Luz Negra

It can be illuminated when combined with our Versalles or Philadelphia led profiles.

Versalles led profile
LED-VERSALLES-02.018- anodised silver
LED-02.019 anodised black