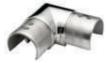

Joint stainless steel
LED-22.030 polished
LED-22.112 satin finish

Adjustable connector 55° / 20° stainless steel LED-22.029 polished LED-22.111 satin finish

Adjustable connector stainless steel LED-22.028 polished LED-22.110 satin finish