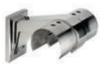

We o er a 2 year guarantee.

Thickness: 1.5mm (0.059")

Stainless steel profile 5m LED-12.008 polished LED-12.019 satin finish

Corner connector LED-22.026 polished LED-22.108 satin finish

Wall support stainless steel LED-22.027 polished LED-22.109 satin finish