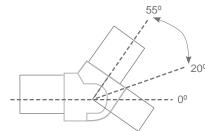

Joint stainless steel
LED-22.030 polished
LED-22.112 satin finish

Adjustable connector 55° / 20° stainless steel LED-22.029 polished LED-22.111 satin finish

Adjustable connector stainless steel LED-22.028 polished LED-22.110 satin finish