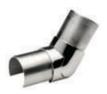

Joint stainless steel
LED-22.030 polished
LED-22.112 satin finish

Adjustable connector 55° / 20° stainless steel LED-22.029 polished LED-22.111 satin finish

Adjustable connector stainless steel LED-22.028 polished LED-22.110 satin finish