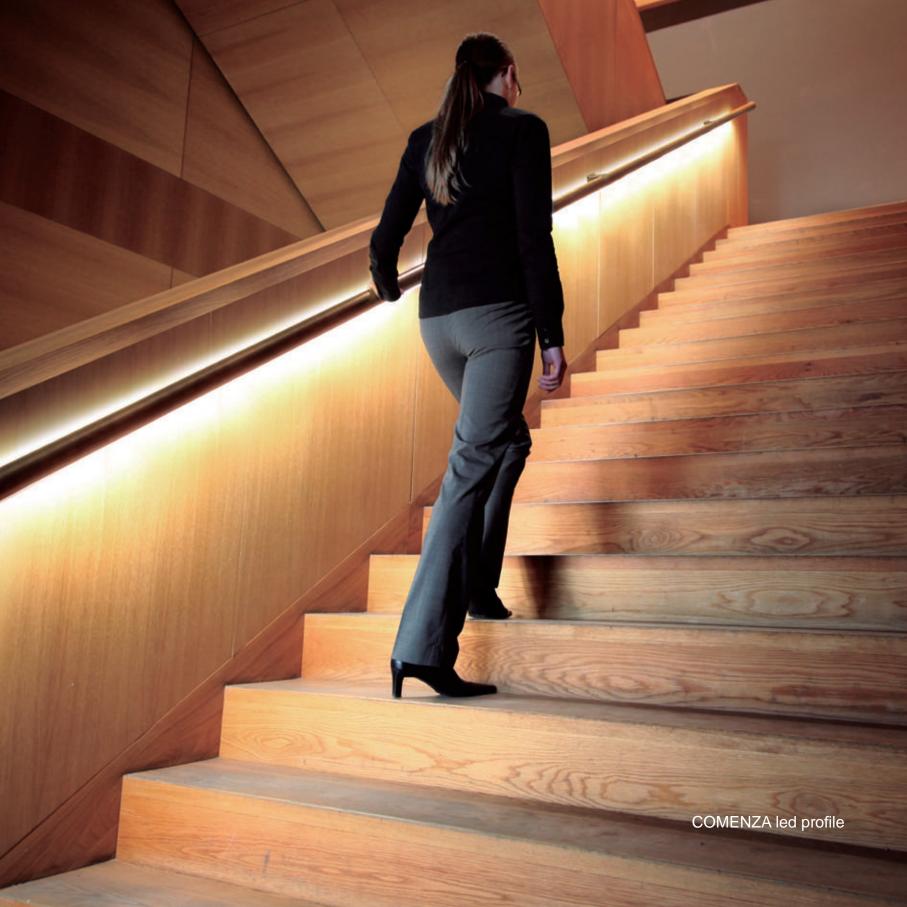

## COMENZA HANDRAIL led profile by Luz Negra

Our PROFESSIONAL led profile series for handrails, manufactured in stainless steel is supplied along with its components, on request. This profile allows us to incorporate led lighting, using our Versalles led profile (recommended option) or our Philadelphia led profile.

## COMENZA HANDRAIL led profile by Luz Negra

It can be illuminated when combined with our Versalles or Philadelphia led profiles.

Versalles led profile
LED-VERSALLES-02.018- anodised silver
LED-02.019 anodised black