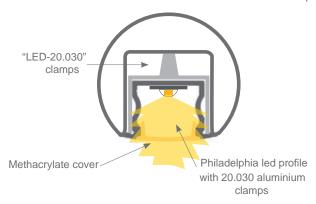

Internal handrail clamp LED-20.030 aluminium

Clip for Versalles led profile LED-MC-20.009-S chrome steel LED-MC-20.010-B black oxide finish

Microprism Di user LED-18.130 transparent

Versalles cover
LED-DIFF-C-18.022 transparent
LED-DIFF-O-18.023 opal
LED-DIFF-F-18.024 frosted