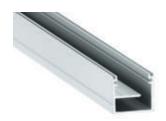

## COMENZA HANDRAIL led profile by Luz Negra

Our PROFESSIONAL led profile series for handrails, manufactured in stainless steel is supplied along with its components, on request. This profile allows us to incorporate led lighting, using our Versalles led profile (recommended option) or our Philadelphia led profile.

## COMENZA HANDRAIL led profile by Luz Negra

It can be illuminated when combined with our Versalles or Philadelphia led profiles.

Versalles led profile
LED-VERSALLES-02.018- anodised silver
LED-02.019 anodised black