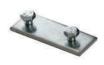

#### Profile joint

22.044 steel set of 2 units

Inner plate

22.045 aluminium

Support plate 22.047 steel

UNIFORMLINEAR

97.5 mm (2.657"

104 mm (4.094")