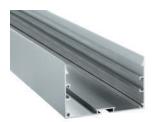

# BRUSELAS by Luz Negra

Our PROFESSIONAL LED profile series for surfaces/hanging applications is manufactured in high purity aluminium and lacquered in textured white or grey. This is a very wide profile which permits us to install a double rigid led strip in order to achieve high levels of luminosity (especially indicated for shopping malls, supermarkets, etc.).

#### Aluminum profile

| 16.014 | textured grey  | 3.40m |
|--------|----------------|-------|
| 16.015 | textured white | 3.40m |
| 16.032 | textured black | 3.40m |

Polycarbonate cover

18.080 frosted