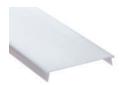

Drivers can be housed inside. The covers are available in frosted white. Both profile and cover are available in 3.4m lengths.

We offer a 2 year guarantee on the profiles and covers.

3.40m

#### Aluminum profile

| 16.014 | textured grey  | 3.40m |
|--------|----------------|-------|
| 16.015 | textured white | 3.40m |
| 16.032 | textured black | 3.40m |

Polycarbonate cover

18.080 frosted