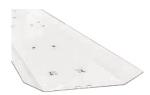

# BRUSELAS by Luz Negra

Our PROFESSIONAL LED profile series for surfaces/hanging applications is manufactured in high purity aluminium and lacquered in textured white or grey. This is a very wide profile which permits us to install a double rigid led strip in order to achieve high levels of luminosity (especially indicated for shopping malls, supermarkets, etc.).

Drivers can be housed inside. The covers are available in frosted white. Both profile and cover are available in 3.4m lengths.

We offer a 2 year guarantee on the profiles and covers.

3.40m