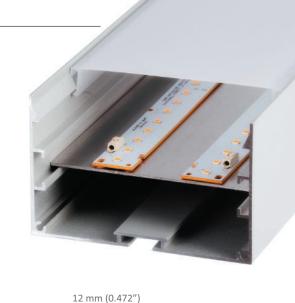

# BRUSELAS by Luz Negra

Our PROFESSIONAL LED profile series for surfaces/hanging applications is manufactured in high purity aluminium and lacquered in textured white or grey. This is a very wide profile which permits us to install a double rigid led strip in order to achieve high levels of luminosity (especially indicated for shopping malls, supermarkets, etc.).

Drivers can be housed inside. The covers are available in frosted white. Both profile and cover are available in 3.4m lengths.

We offer a 2 year guarantee on the profiles and covers.

3.40m