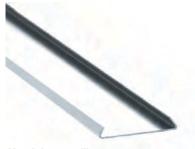

Our BASIC led profile series for surfaces is manufactured in curved aluminium and available in lacquered white (on demand, we can supply different anodized and lacquered finishes). Ideal for wall surfaces, ceilings, display units, furniture, shelving and similar. The fixing is carried out by means of screws on the base and also with single or double-sided magnetic adhesive tapes.

Suitable for led strips with a maximum width of 35 mm and a power not greater than 35 W/m. Apart from the flexible led strips, also rigid ones can be combined with this profile

In order to obtain a more homogeneous illumination, while also making the light dots invisible, we recommend the use of our Canovelles/Barcelona/Gomera led strips. We offer a 2 year guarantee on our profiles and diffusers.

2 mt.

Aluminium profile

Methacrylate diffuserLPBE/1frosted2 mt.

Endcaps LP166 frosted methacylate

Scale 1:1

BERNA

WIRED4SIGNS USA, LLC