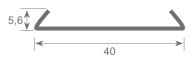

2 mt.

Aluminium profile

Methacrylate diffuserLPBE/1frosted2 mt.

Endcaps LP166 frosted methacylate

Scale 1:1

BERNA

WIRED4SIGNS USA, LLC