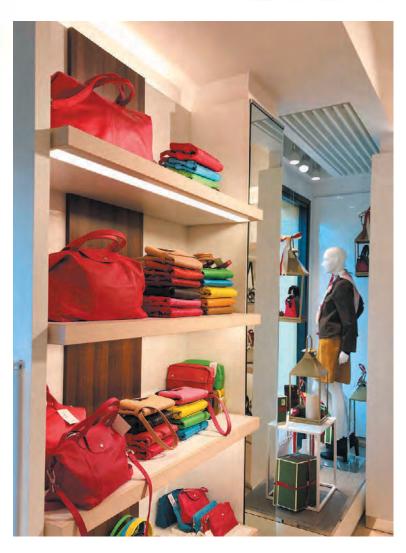

Our BASIC led profile series for surfaces is manufactured in curved aluminium and available in lacquered white (on demand, we can supply different anodized and lacquered finishes). Ideal for wall surfaces, ceilings, display units, furniture, shelving and similar. The fixing is carried out by means of screws on the base and also with single or double-sided magnetic adhesive tapes.

Suitable for led strips with a maximum width of 35 mm and a power not greater than 35 W/m. Apart from the flexible led strips, also rigid ones can be combined with this profile

In order to obtain a more homogeneous illumination, while also making the light dots invisible, we recommend the use of our Canovelles/Barcelona/Gomera led strips. We offer a 2 year guarantee on our profiles and diffusers.