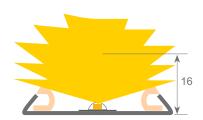

Suitable for led strips with a maximum width of 35 mm and a power not greater than 35 W/m. Apart from the flexible led strips, also rigid ones can be combined with this profile

In order to obtain a more homogeneous illumination, while also making the light dots invisible, we recommend the use of our Canovelles/Barcelona/Gomera led strips. We offer a 2 year guarantee on our profiles and diffusers.