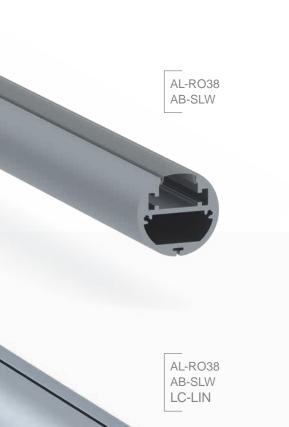

## ALU ROUND 38 LED CHANNEL

ø38 mm

It is a high quality, rigid and a very solid round profile made of anodized aluminum designed to be used with LED light sources. Thanks to a suitably designed shape, the profile can be safely used with high power LED strips (36W/m). The shape guarantees high sti ness and its weight (1.1 kg/m) ensures perfect heat dissipation & cooling. Depending on the place of application, we o er our clients three types of UV-resistant and damage to the lenses: matte, transparent and 50% matte. Additionally, we developed solid, anodized aluminum mounting brackets giving opportunity to use profile as illuminated frame, hanger in wardrobe, etc. Moreover, ALU ROUND 38 can be used as hanging lighting, artistic lighting, shop lighting Or simply as internal lighting.

\* Parameters tolerance +/- 7%

Aluminum end caps EC-RO38

Wired 4 Signs USA +1 (865) 339 4956 info@w4susa.com 7669 Clinton Highway, Powell, Tennessee, 37849

Wired 4 Signs USA +1 (865) 339 4956\_info@w4susa.com 7669 Clinton Highway, Powell, Tennessee, 37849