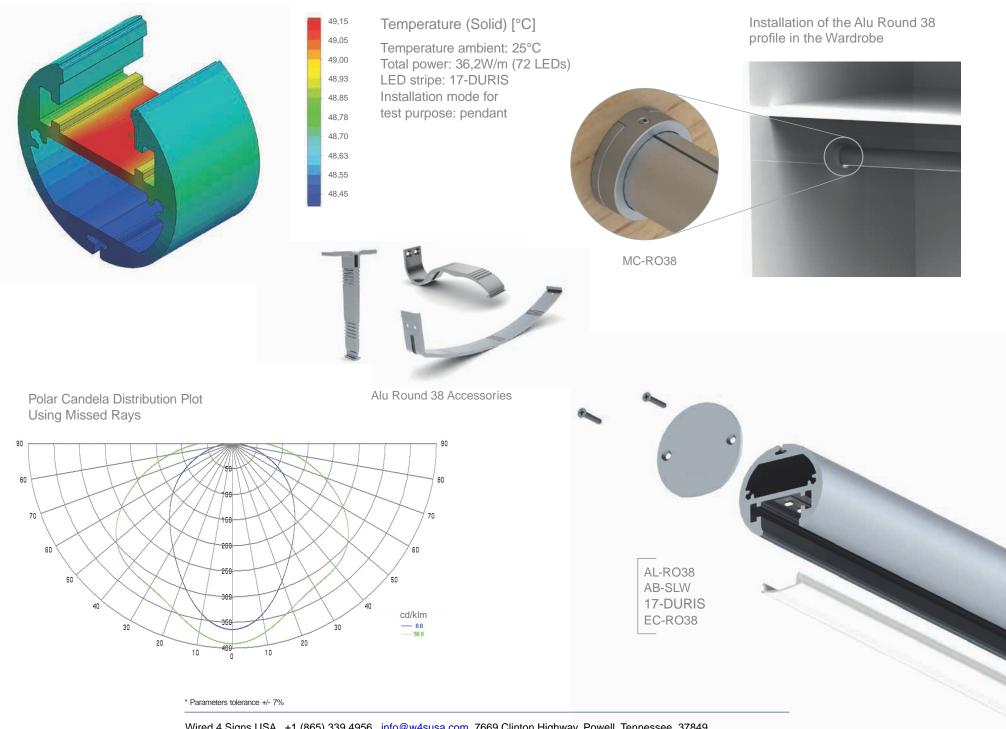

## ALU ROUND 38 LED CHANNEL

ø38 mm

It is a high quality, rigid and a very solid round profile made of anodized aluminum designed to be used with LED light sources. Thanks to a suitably designed shape, the profile can be safely used with high power LED strips (36W/m). The shape guarantees high sti ness and its weight (1.1 kg/m) ensures perfect heat dissipation & cooling. Depending on the place of application, we o er our clients three types of UV-resistant and damage to the lenses: matte, transparent and 50% matte. Additionally, we developed solid, anodized aluminum mounting brackets giving opportunity to use profile as illuminated frame, hanger in wardrobe, etc. Moreover, ALU ROUND 38 can be used as hanging lighting, artistic lighting, shop lighting Or simply as internal lighting.

\* Parameters tolerance +/- 7%

Aluminum end caps EC-RO38

Wired 4 Signs USA +1 (865) 339 4956 info@w4susa.com 7669 Clinton Highway, Powell, Tennessee, 37849

Wired 4 Signs USA +1 (865) 339 4956\_info@w4susa.com 7669 Clinton Highway, Powell, Tennessee, 37849