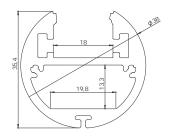

## ALU ROUND 38 LED CHANNEL

ø38 mm

It is a high quality, rigid and a very solid round profile made of anodized aluminum designed to be used with LED light sources. Thanks to a suitably designed shape, the profile can be safely used with high power LED strips (36W/m). The shape guarantees high sti ness and its weight (1.1 kg/m) ensures perfect heat dissipation & cooling. Depending on the place of application, we o er our clients three types of UV-resistant and damage to the lenses: matte, transparent and 50% matte. Additionally, we developed solid, anodized aluminum mounting brackets giving opportunity to use profile as illuminated frame, hanger in wardrobe, etc. Moreover, ALU ROUND 38 can be used as hanging lighting, artistic lighting, shop lighting Or simply as internal lighting.