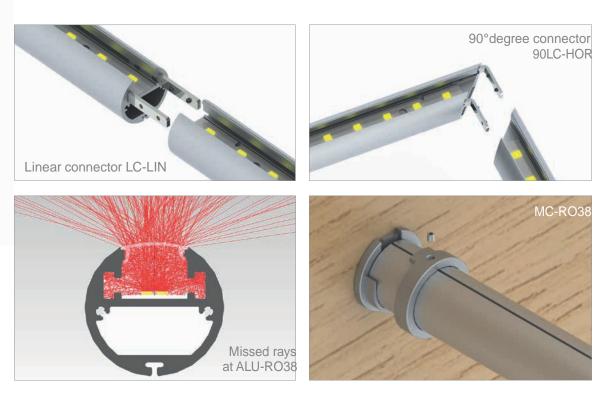

## ALU ROUND 38 LED CHANNEL

ø38 mm

It is a high quality, rigid and a very solid round profile made of anodized aluminum designed to be used with LED light sources. Thanks to a suitably designed shape, the profile can be safely used with high power LED strips (36W/m). The shape guarantees high sti ness and its weight (1.1 kg/m) ensures perfect heat dissipation & cooling. Depending on the place of application, we o er our clients three types of UV-resistant and damage to the lenses: matte, transparent and 50% matte. Additionally, we developed solid, anodized aluminum mounting brackets giving opportunity to use profile as illuminated frame, hanger in wardrobe, etc. Moreover, ALU ROUND 38 can be used as hanging lighting, artistic lighting, shop lighting Or simply as internal lighting.

\* Parameters tolerance +/- 7%

Aluminum end caps EC-RO38

Wired 4 Signs USA +1 (865) 339 4956 info@w4susa.com 7669 Clinton Highway, Powell, Tennessee, 37849

Wired 4 Signs USA +1 (865) 339 4956\_info@w4susa.com 7669 Clinton Highway, Powell, Tennessee, 37849