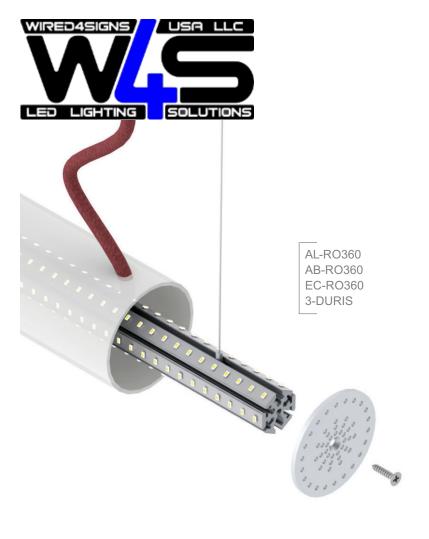

## ALU360; ø60 mm

We proudly present our new ALU360 profile, which is first extrusion in our wide offer with 360 degree LED's dot free lighting area. It was achieved by accommodating 6 LED strip ( up to 5 W/m ) on innovative aluminum rails (heavy duty heat sink) mounted inside polycarbonate satin – mat finish diffuser. Hiding aluminum profile inside the diffuser allowed to accomplish another 'LEDs dot free' solution. Trying to satisfy each customer's requirements profile will be available in custom lengths up to 2000 mm. Dedicated components such as anodized aluminum end caps complete our clean design, providing an elegant suspended solution.

Aluminum end caps EC-RO360

Polar Candela Distribution Plot

Knoxville Tennessee 37912

6855 Barger Pond Way

T. 865 339 4956

AL-RO360 Led Profile