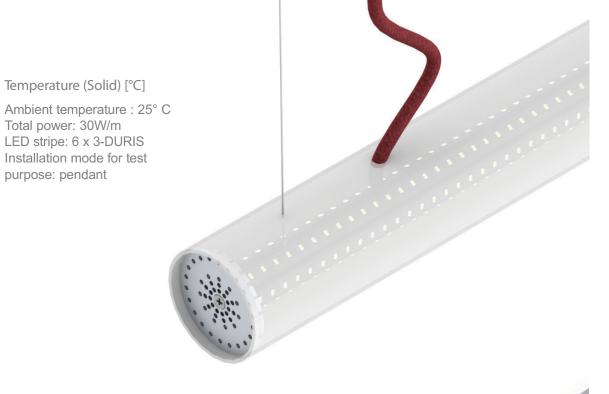

## ALU360; ø60 mm

We proudly present our new ALU360 profile, which is first extrusion in our wide offer with 360 degree LED's dot free lighting area. It was achieved by accommodating 6 LED strip ( up to 5 W/m ) on innovative aluminum rails (heavy duty heat sink) mounted inside polycarbonate satin – mat finish diffuser. Hiding aluminum profile inside the diffuser allowed to accomplish another 'LEDs dot free' solution. Trying to satisfy each customer's requirements profile will be available in custom lengths up to 2000 mm. Dedicated components such as anodized aluminum end caps complete our clean design, providing an elegant suspended solution.