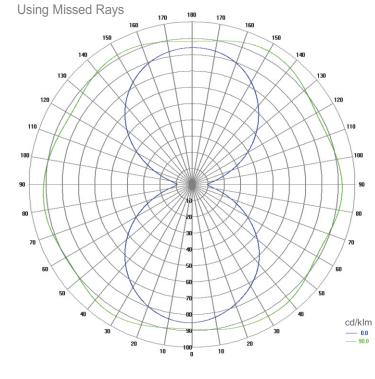

Aluminum end caps EC-RO360

Polar Candela Distribution Plot

Knoxville Tennessee 37912

6855 Barger Pond Way

T. 865 339 4956

AL-RO360 Led Profile