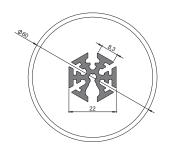

## ALU360; ø60 mm

We proudly present our new ALU360 profile, which is first extrusion in our wide offer with 360 degree LED's dot free lighting area. It was achieved by accommodating 6 LED strip ( up to 5 W/m ) on innovative aluminum rails (heavy duty heat sink) mounted inside polycarbonate satin – mat finish diffuser. Hiding aluminum profile inside the diffuser allowed to accomplish another 'LEDs dot free' solution. Trying to satisfy each customer's requirements profile will be available in custom lengths up to 2000 mm. Dedicated components such as anodized aluminum end caps complete our clean design, providing an elegant suspended solution.