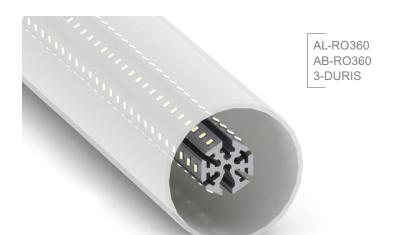

## ALU360; ø60 mm

We proudly present our new ALU360 profile, which is first extrusion in our wide offer with 360 degree LED's dot free lighting area. It was achieved by accommodating 6 LED strip ( up to 5 W/m ) on innovative aluminum rails (heavy duty heat sink) mounted inside polycarbonate satin – mat finish diffuser. Hiding aluminum profile inside the diffuser allowed to accomplish another 'LEDs dot free' solution. Trying to satisfy each customer's requirements profile will be available in custom lengths up to 2000 mm. Dedicated components such as anodized aluminum end caps complete our clean design, providing an elegant suspended solution.

Aluminum end caps EC-RO360

Polar Candela Distribution Plot

Knoxville Tennessee 37912

6855 Barger Pond Way

T. 865 339 4956

AL-RO360 Led Profile