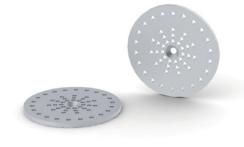

## ALU360; ø60 mm

We proudly present our new ALU360 profile, which is first extrusion in our wide offer with 360 degree LED's dot free lighting area. It was achieved by accommodating 6 LED strip ( up to 5 W/m ) on innovative aluminum rails (heavy duty heat sink) mounted inside polycarbonate satin – mat finish diffuser. Hiding aluminum profile inside the diffuser allowed to accomplish another 'LEDs dot free' solution. Trying to satisfy each customer's requirements profile will be available in custom lengths up to 2000 mm. Dedicated components such as anodized aluminum end caps complete our clean design, providing an elegant suspended solution.