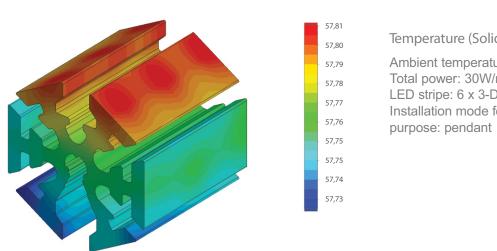

## ALU360; ø60 mm

We proudly present our new ALU360 profile, which is first extrusion in our wide offer with 360 degree LED's dot free lighting area. It was achieved by accommodating 6 LED strip ( up to 5 W/m ) on innovative aluminum rails (heavy duty heat sink) mounted inside polycarbonate satin – mat finish diffuser. Hiding aluminum profile inside the diffuser allowed to accomplish another 'LEDs dot free' solution. Trying to satisfy each customer's requirements profile will be available in custom lengths up to 2000 mm. Dedicated components such as anodized aluminum end caps complete our clean design, providing an elegant suspended solution.