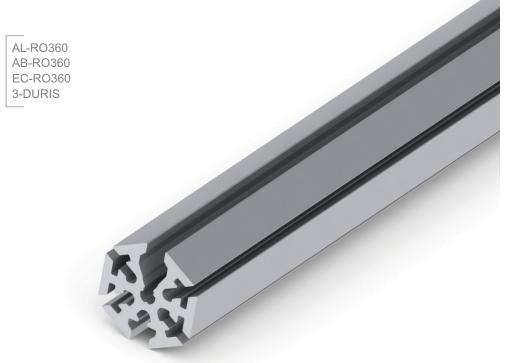

## ALU360; ø60 mm

We proudly present our new ALU360 profile, which is first extrusion in our wide offer with 360 degree LED's dot free lighting area. It was achieved by accommodating 6 LED strip ( up to 5 W/m ) on innovative aluminum rails (heavy duty heat sink) mounted inside polycarbonate satin – mat finish diffuser. Hiding aluminum profile inside the diffuser allowed to accomplish another 'LEDs dot free' solution. Trying to satisfy each customer's requirements profile will be available in custom lengths up to 2000 mm. Dedicated components such as anodized aluminum end caps complete our clean design, providing an elegant suspended solution.

Aluminum end caps EC-RO360

Polar Candela Distribution Plot

Knoxville Tennessee 37912

6855 Barger Pond Way

T. 865 339 4956

AL-RO360 Led Profile