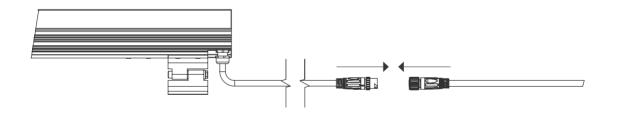

3 Connect the luminaire to the driver using an extension lead.

Cut to length if needed (10m Supplied)

ONLY CONNECT LUMINAIRE TO POWER SUPPLY WITH MAINS POWER TURNED OFF!

DISTRIBUTED BY Wired 4 Signs USA +1 (865) 339 4956 info@w4susa.com 7669 Clinton Highway, Powell, Tennessee, 37849