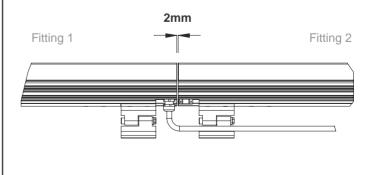

## Dimensions

0 10

| 1 Distance between brackets |           |        |
|-----------------------------|-----------|--------|
| Fitting Length              | L1        | L2     |
| 627mm                       | 497mm     | 537mm  |
| 927mm                       | 797mm     | 837mm  |
| 1227mm                      | 1097mm    | 1137mm |
|                             | 100711111 |        |
| L2 -                        |           |        |
| L1 -                        |           | ]      |

2 Leave a minimum gap of 2mm between fittings.

0110

Installation Instructions - Page 2/2