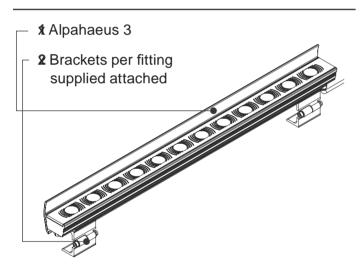

# Provided

## Dimensions

0 10

| 1 Distance between brackets |           |        |
|-----------------------------|-----------|--------|
| Fitting Length              | L1        | L2     |
| 627mm                       | 497mm     | 537mm  |
| 927mm                       | 797mm     | 837mm  |
| 1227mm                      | 1097mm    | 1137mm |
|                             | 100711111 |        |
| L2 -                        |           |        |
| L1 -                        |           | ]      |