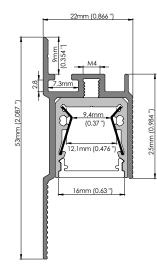

### LED-AL-COVE1 LED-AL-SL15 FL LED-AB-SL15 FL LED-AL-REF13-B60

# ALU COVE 1 LED PROFILE

High quality base extrusion made of raw aluminum, designed to be recessed into wall. Innovative concept of wall – wall solution, devised to be used together with newest 'SL15 FL' as a slide-in insert. This feature simplified installation, making it two-step process: Using perforated edges, the base is plastered and screwed to a wall & insert profile slides in, secured by M4 thread screw. Additionally, cove profile is suitable for linear connectors allowing to create uniform line of light up to desired length. Together with it come dedicated end caps making it a complete and clean design. All above features provide out-and-out package, able to wash down a wall With homogenous light, without a complicated installation process.