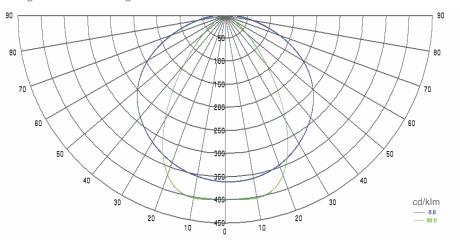

## Polar Candela Distribution Plot Using Missed Rays

Light distribution diagram with LED-AB-SL FL / with reflector