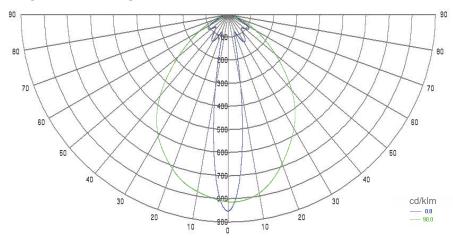

le slides in, secured by M4 thread screw. Additionally, cove profile is suitable for linear connectors allowing to create uniform line of light up to desired length. Together with it come dedicated end caps making it a complete and clean design. All above features provide out-and-out package, able to wash down a wall With homogenous light, without a complicated installation process.















LED-EC-SL15 FL-H1





# Temperature (Solid) [°C]

Ambient temperature: 25° C / 77° F Total power: 10 W/m (126 LEDs)







LED-AL-COVE1 LED-AL-SL15 FL LED-AB-SL15 FL LED-AL-REF13-B60 LED-EC-SL15 FL-H1

## Polar Candela Distribution Plot Using Missed Rays

Light distribution diagram with LED-AB-SL FL / with reflector



#### Light distribution diagram with LED-AB-SL15 FL-L15 / without reflector