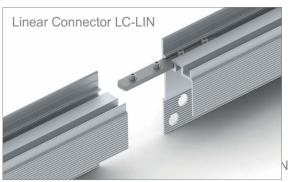

# ALU COVE 1 LED PROFILE

High quality base extrusion made of raw aluminum, designed to be recessed into wall. Innovative concept of wall – wall solution, devised to be used together with newest 'SL15 FL' as a slide-in insert. This feature simplified installation, making it two-step process: Using perforated edges, the base is plastered and screwed to a wall & insert profile slides in, secured by M4 thread screw. Additionally, cove profile is suitable for linear connectors allowing to create uniform line of light up to desired length. Together with it come dedicated end caps making it a complete and clean design. All above features provide out-and-out package, able to wash down a wall With homogenous light, without a complicated installation process.