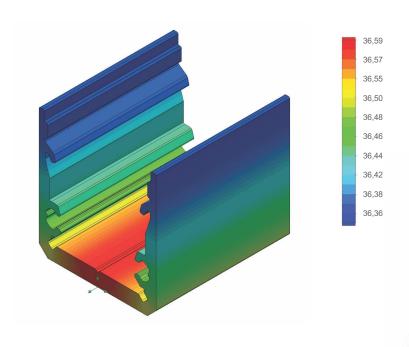

# Temperature (Solid) [°C]

Ambient temperature: 25° C / 77° F Total power: 10 W/m (126 LEDs)

LED-AL-COVE1 LED-AL-SL15 FL LED-AB-SL15 FL LED-AL-REF13-B60 LED-EC-SL15 FL-H1