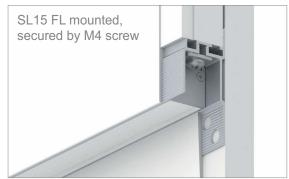

# ALU COVE 1 LED PROFILE

High quality base extrusion made of raw aluminum, designed to be recessed into wall. Innovative concept of wall – wall solution, devised to be used together with newest 'SL15 FL' as a slide-in insert. This feature simplified installation, making it two-step process: Using perforated edges, the base is plastered and screwed to a wall & insert profile slides in, secured by M4 thread screw. Additionally, cove profile is suitable for linear connectors allowing to create uniform line of light up to desired length. Together with it come dedicated end caps making it a complete and clean design. All above features provide out-and-out package, able to wash down a wall With homogenous light, without a complicated installation process.