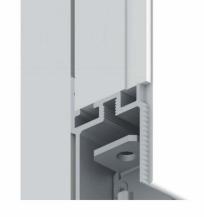

# ALU COVE 1 LED PROFILE

High quality base extrusion made of raw aluminum, designed to be recessed into wall. Innovative concept of wall – wall solution, devised to be used together with newest 'SL15 FL' as a slide-in insert. This feature simplified installation, making it two-step process: Using perforated edges, the base is plastered and screwed to a wall & insert profile slides in, secured by M4 thread screw. Additionally, cove profile is suitable for linear connectors allowing to create uniform line of light up to desired length. Together with it come dedicated end caps making it a complete and clean design. All above features provide out-and-out package, able to wash down a wall With homogenous light, without a complicated installation process.