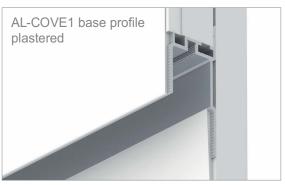

# ALU COVE 1 LED PROFILE

High quality base extrusion made of raw aluminum, designed to be recessed into wall. Innovative concept of wall – wall solution, devised to be used together with newest 'SL15 FL' as a slide-in insert. This feature simplified installation, making it two-step process: Using perforated edges, the base is plastered and screwed to a wall & insert profile slides in, secured by M4 thread screw. Additionally, cove profile is suitable for linear connectors allowing to create uniform line of light up to desired length. Together with it come dedicated end caps making it a complete and clean design. All above features provide out-and-out package, able to wash down a wall With homogenous light, without a complicated installation process.