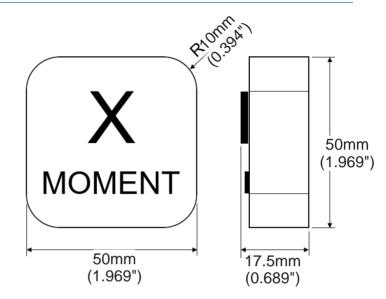

## Voice gateway for CASAMBI lighting control

| CE CASAMBI<br>READY  | 4 commands | 16 commands                | 20 commands |  |
|----------------------|------------|----------------------------|-------------|--|
| Part no.             | 808861     | 808866                     | 808771      |  |
| Туре                 | ILXM-4WBTB | ILXM-16WBTB                | ILXM-20WBTB |  |
| Power supply input   | 5          | 5 Vdc; 0,5 A / Mikro USB-B |             |  |
| Radio signal         |            | 2,42,483 GHz; 4 dBm        |             |  |
| Range                |            | up to 40 m                 |             |  |
| Degree of protection |            | IP20                       |             |  |
| Dimensions           |            | 50 x 50 x 17,5 mm          |             |  |