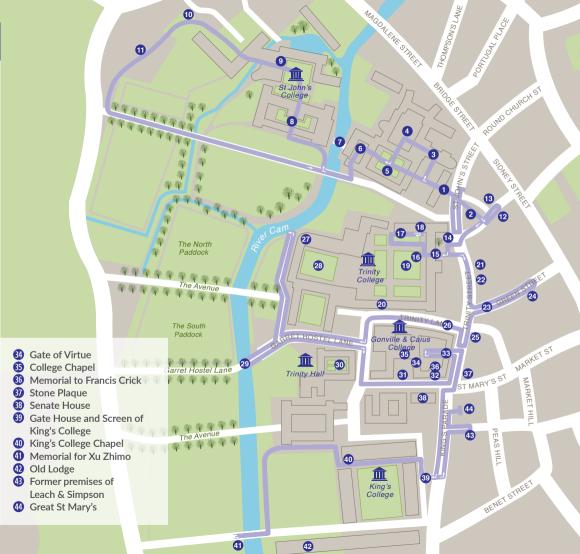

## **Backs Colleges Walk**

2

ß

4

6

6

0

8

9

ß

16

Ø

18

19

20

22

23

24

25

2

28

29

30

61

82

ß

 Great Gate of St John's All Saints Garden Chapel **Chapel Court** Second Court Third Court Bridge of Sighs New Court Cripps Building School of Pythagoras and Merton Hall 1 Monument to Dr Louis Cha 12 All Saints Passage **B** Blue plaque to the Cambridge Philosophical Society 1 Newton's Apple Tree Great Gate of Trinity Great Court King Edward's Tower Chapel Fountain **Oueen's Gate** Heffers Bookshop Turk's Head Coffee House Green Street Ghost sign for Stoakley & Son Monument to William Harvey 26 Trinity Lane Wren Library Nevile's Court Garret Hostel Bridge **Trinity Hall College** Gate of Honour Great Gate of Gonville & Caius Gate of Humility