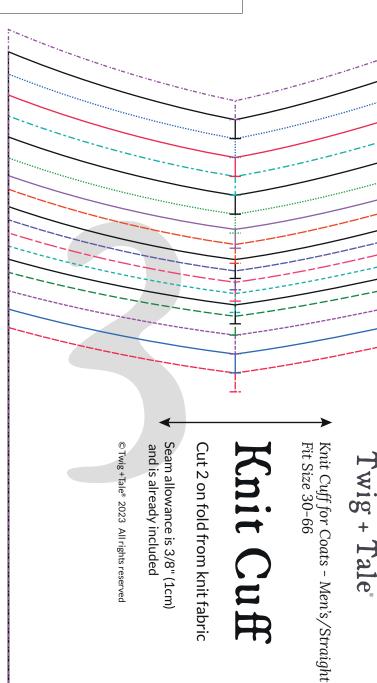

Size Key

Symbol Key

Space of the state of the space of

View the READ FIRST file for detailed printing instructions.

We recommended to use layers with this pattern.

| Print Guide                       | Pages |
|-----------------------------------|-------|
| Women/Curved Fit Sizes A-T (0-38) | 2     |
| Men/Straight Fit Sizes 30-66      | 3     |

#### Size Key Size 30 Size 32 Size 34 Size 36 Size 38 Size 40 Size 42 Size 44 Size 46 Size 48 Size 50 Size 52 Size 54 Size 56 Size 58 Size 60 ..... Size 63

Size 66 .....

## Symbol Key

grainline of fabric

notches indicate where two pattern pieces are sewn together

Note: Seam allowances are included 3/8" (1cm) unless otherwise noted.

1 Inch Scale Check 2cm Scale Check

> Size 36 Size 34