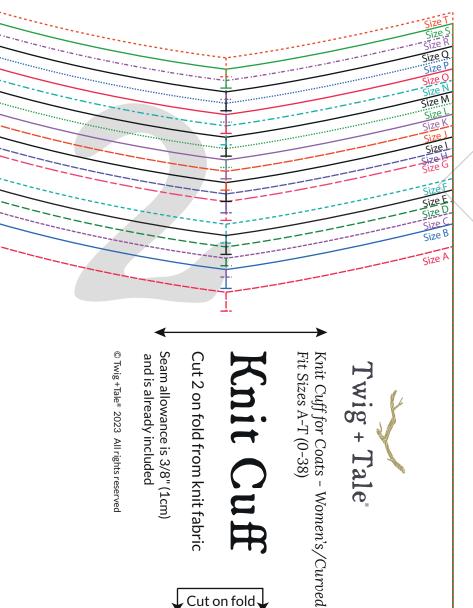

Size Key

Symbol Key

Space of the state of the space of

View the READ FIRST file for detailed printing instructions.

We recommended to use layers with this pattern.

| Print Guide                       | Pages |
|-----------------------------------|-------|
| Women/Curved Fit Sizes A-T (0-38) | 2     |
| Men/Straight Fit Sizes 30-66      | 3     |

#### Size Key Size a Size b Size c Size d Size e Size f Size g Size h Size i Size j Size k Size I Size m Size n Size o Size p Size q Size r Size s Size t

### Symbol Key

grainline of fabric

notches indicate where two pattern pieces are sewn together

Note: Seam allowances are included 3/8" (1cm) unless otherwise noted.

1 Inch Scale Check

2cm Scale Check

 $\downarrow$  Cut on fold  $\downarrow$ 