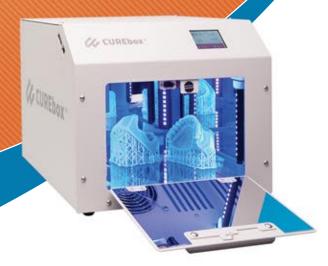

# **UV POST-CURING, TAKEN SERIOUSLY.**

Those who demand the most from their 3D printed parts understand the importance of post-curing. Properly cured 3D printed parts have mechanical properties far superior to those that are improperly cured. Proper post-curing requires precision equipment with a specific wavelength and intensity light source, time control, and temperature control. Anything less is just not good enough.

### Easy to use - touchscreen control

One touch presets make Curebox a cinch to operate. Put your part in the chamber, choose your resin, and press run. That's it. Walk away. There is nothing more to do. When the temperature reaches the set point, the curing process begins. When the curing process is complete, everything shuts off for you.

# **LABORATORY GRADE BUILD QUALITY:**

- 1. Powder Coated Steel Enclosure
- 2. Powder Coated Aluminum Hinges and Handle
- 3. Stainless Steel Fasteners
- 4. Precision Reflective Panels Imported from Italy
- 5. Polycarbonate Work Surface

#### **LED LAMPS:**

- 1. Low Cost
- 2. Long Life
- 3. User Replaceable
- 4. Rotatable
- 5. Large Built-In Heat Sinks

Touchscreen

Large Chamber

International Powe Options

Timer Control (5 Minutes - 12 Hours)

# **CUREbox**

- Status Indicators for Heat, Lamps, and Door
- Laboratory Grade Construction
- Highly Deflective Interior
- One-Touch Dresets

**Shipping Weight** 

- Touchscreen U
- Customizable Setting
- Temperature Control (Off, 30-600
- Timer Control (5min 12hrs
- Auto Start and Shutdowr
- Wet-Cure Friendly
- Large Chamber
- Simple Operation