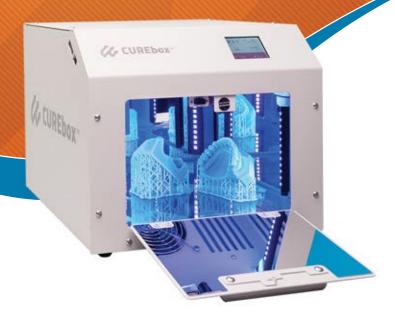

### Easy to use - touchscreen control

One touch presets make Curebox a cinch to operate. Put your part in the chamber, choose your resin, and press run. That's it. Walk away. There is nothing more to do. When the temperature reaches the set point, the curing process begins. When the curing process is complete, everything shuts off for you.

# **LABORATORY GRADE BUILD QUALITY:**

- 1. Powder Coated Steel Enclosure
- 2. Powder Coated Aluminum Hinges and Handle
- 3. Stainless Steel Fasteners
- 4. Precision Reflective Panels Imported from Italy
- 5. Polycarbonate Work Surface

#### **LED LAMPS:**

- 1. Low Cost
- 2. Long Life
- 3. User Replaceable
- 4. Rotatable
- 5. Large Built-In Heat Sinks

Touchscreen

Large Chamber

International Powe Options

Timer Control (5 Minutes - 12 Hours)