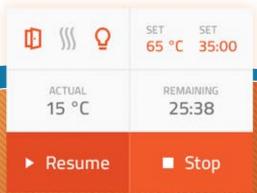

### Easy to use - touchscreen control

One touch presets make Curebox a cinch to operate. Put your part in the chamber, choose your resin, and press run. That's it. Walk away. There is nothing more to do. When the temperature reaches the set point, the curing process begins. When the curing process is complete, everything shuts off for you.

If you're the type that likes to tweak settings, don't fret; there's a custom mode just for you. It's all about choice.

#### **LED LAMPS:**

- 1. Low Cost
- 2. Long Life
- 3. User Replaceable
- 4. Rotatable
- 5. Large Built-In Heat Sinks

Touchscreen

Large Chamber

International Powe Options

Timer Control (5 Minutes - 12 Hours)