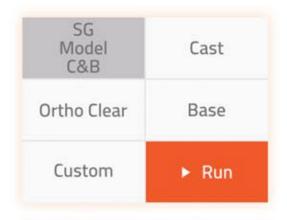

### Easy to use - touchscreen control

One touch presets make Curebox a cinch to operate. Put your part in the chamber, choose your resin, and press run. That's it. Walk away. There is nothing more to do. When the temperature reaches the set point, the curing process begins. When the curing process is complete, everything shuts off for you.

If you're the type that likes to tweak settings, don't fret; there's a custom mode just for you. It's all about choice.