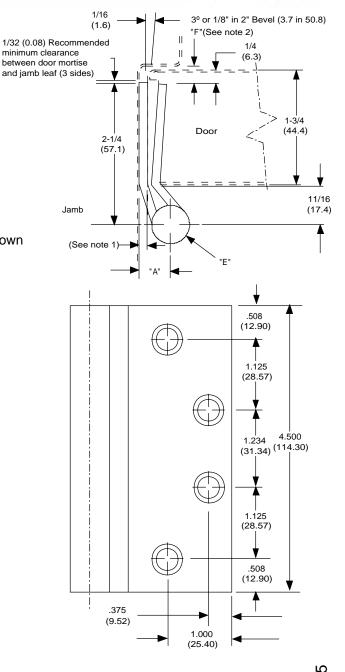

## Notes:

- Clearance between door and jamb determined by depth of mortise. (1/16 Min.) 1.6mm
- 2. Recommended for approx. 1/16 (1.6) clearance between door and stop.
- 3. For raised barrel templates hinge for bevel edge doors.

| Part Number |       |           | Gauge    | "E"             | "A" Barrel C/L to | "F"          |
|-------------|-------|-----------|----------|-----------------|-------------------|--------------|
| Steel       | Brass | Stainless | of Metal | Outside<br>Dia. | Back of Jamb Leaf | (See Note 2) |
| BBRB81B     | -     | BBRB51B   | .134"    | .603"           | 31/64"            | 11/32"       |