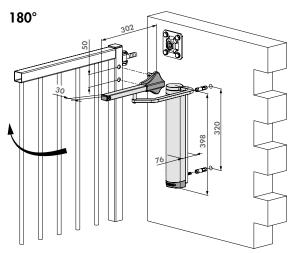

# Powerful and all-round hydraulic gate closer for wall mounting

VERTICLOSE-2-WALL- (Patented)

The Verticlose-2 Wall gate closer has been specifically designed for wall mounting where the gate closer itself is positioned 90° in relation to the gate. The specially designed arm turns around the wall or post, ensuring a large opening angle. The aesthetic anodised aluminium gate closer with high-tech internal components ensures an exceptionally long life span.

### **Specifications**

- Self-closing gate closer with adjustable speed and final snap
- Specially designed arm for wall mounting while guaranteeing a big opening angle
- Scratch resistant and corrosion free anodised aluminium housing
- ✓ Aesthetic & compact design
- ✓ Integrated pretension for extra smooth installation
- ✓ Firmly fixed thanks to patented Quick-Fix system