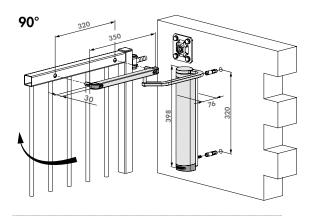

# Powerful and all-round hydraulic gate closer for wall mounting

VERTICLOSE-2-WALL- (Patented)

The Verticlose-2 Wall gate closer has been specifically designed for wall mounting where the gate closer itself is positioned 90° in relation to the gate. The specially designed arm turns around the wall or post, ensuring a large opening angle. The aesthetic anodised aluminium gate closer with high-tech internal components ensures an exceptionally long life span.

### **Specifications**

- Self-closing gate closer with adjustable speed and final snap
- Specially designed arm for wall mounting while guaranteeing a big opening angle
- Scratch resistant and corrosion free anodised aluminium housing
- ✓ Aesthetic & compact design
- ✓ Integrated pretension for extra smooth installation
- ✓ Firmly fixed thanks to patented Quick-Fix system