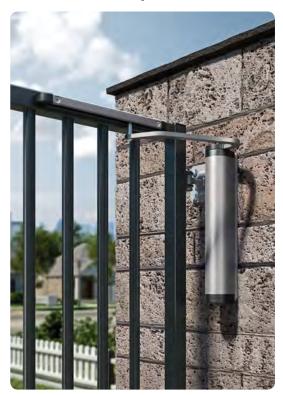

# Powerful and all-round hydraulic gate closer for wall mounting

VERTICLOSE-2-WALL- (Patented)

The Verticlose-2 Wall gate closer has been specifically designed for wall mounting where the gate closer itself is positioned 90° in relation to the gate. The specially designed arm turns around the wall or post, ensuring a large opening angle. The aesthetic anodised aluminium gate closer with high-tech internal components ensures an exceptionally long life span.