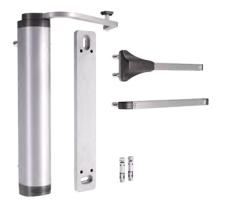

# Powerful and all-round hydraulic gate closer for wall mounting

VERTICLOSE-2-WALL- (Patented)

The Verticlose-2 Wall gate closer has been specifically designed for wall mounting where the gate closer itself is positioned 90° in relation to the gate. The specially designed arm turns around the wall or post, ensuring a large opening angle. The aesthetic anodised aluminium gate closer with high-tech internal components ensures an exceptionally long life span.

### **Specifications**

- Self-closing gate closer with adjustable speed and final snap
- Specially designed arm for wall mounting while guaranteeing a big opening angle
- Scratch resistant and corrosion free anodised aluminium housing
- ✓ Aesthetic & compact design
- ✓ Integrated pretension for extra smooth installation
- ✓ Firmly fixed thanks to patented Quick-Fix system

#### Order code

VERTICLOSE-2-WALL-

Powerful and all-round hydraulic gate closer for wall mounting