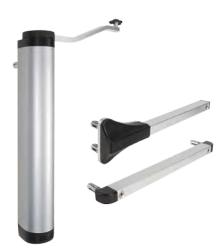

# Powerful all-round hydraulic gate closer for 90° and 180° hinges

VERTICLOSE-2- (Patented)

The Verticlose-2 gate closer is top-of-the-range within the Verticlose product series. It is extremely multifunctional and possesses excellent features, which makes Verticlose-2 a perfect fit for both 90° and 180° hinge situations. The integrated pre-tension and continuous adjustability of speed and final snap, combined with our Quick-fix mounting system, guarantee a quick and efficient installation. The aesthetic anodised aluminium gate closer with high-tech internal components ensures an exceptionally long life span. We highly recommend the Lion-VTC Drill for an even more efficient installation.