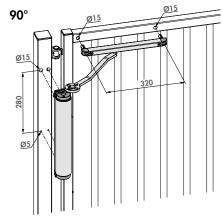

# Powerful all-round hydraulic gate closer for 90° and 180° hinges

VERTICLOSE-2- (Patented)

The Verticlose-2 gate closer is top-of-the-range within the Verticlose product series. It is extremely multifunctional and possesses excellent features, which makes Verticlose-2 a perfect fit for both 90° and 180° hinge situations. The integrated pre-tension and continuous adjustability of speed and final snap, combined with our Quick-fix mounting system, guarantee a quick and efficient installation. The aesthetic anodised aluminium gate closer with high-tech internal components ensures an exceptionally long life span. We highly recommend the Lion-VTC Drill for an even more efficient installation.