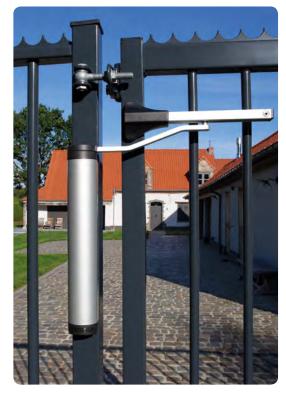

# Powerful all-round hydraulic gate closer for 90° and 180° hinges

VERTICLOSE-2- (Patented)

The Verticlose-2 gate closer is top-of-the-range within the Verticlose product series. It is extremely multifunctional and possesses excellent features, which makes Verticlose-2 a perfect fit for both 90° and 180° hinge situations. The integrated pre-tension and continuous adjustability of speed and final snap, combined with our Quick-fix mounting system, guarantee a quick and efficient installation. The aesthetic anodised aluminium gate closer with high-tech internal components ensures an exceptionally long life span. We highly recommend the Lion-VTC Drill for an even more efficient installation.