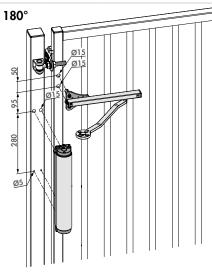

# Powerful all-round hydraulic gate closer for 90° and 180° hinges

VERTICLOSE-2- (Patented)

The Verticlose-2 gate closer is top-of-the-range within the Verticlose product series. It is extremely multifunctional and possesses excellent features, which makes Verticlose-2 a perfect fit for both 90° and 180° hinge situations. The integrated pre-tension and continuous adjustability of speed and final snap, combined with our Quick-fix mounting system, guarantee a quick and efficient installation. The aesthetic anodised aluminium gate closer with high-tech internal components ensures an exceptionally long life span. We highly recommend the Lion-VTC Drill for an even more efficient installation.