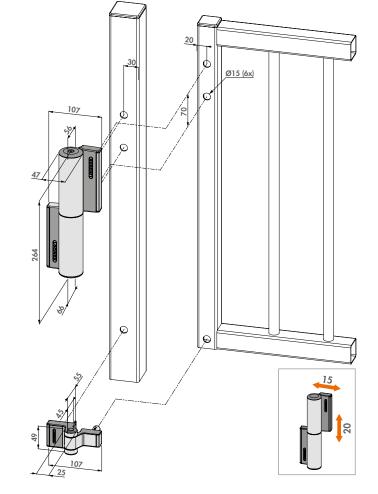

# Compact hinge and gate closer in one

TIGER (Patented)

180° self-closing hydraulic hinge with precise adjustments on speed and final snap. The aluminium powder coated housing and unique high-tech components allow the Tiger to function perfectly in any weather situation. We highly recommend the Tigerdrill for an even more efficient installation. The Puma hinge is included.

### **Specifications**

- ✓ Automatic 180° closure with adjustable closing speed and final snap
- ✓ Aesthetic design
- ✓ Powder coated aluminium housing
- temperature changes
- ✓ Vandal-proof
- ✓ For left and right turning gates
- ✓ 15 mm horizontal adjustability
- ✓ 20 mm vertical adjustability
- ✓ Easy to open: Max. 14 Nm

## Order code

TIGER Hydraulic gate closer and Puma 180° hinge for gates up to 75 kg