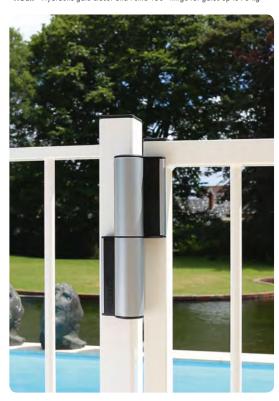

# Compact hinge and gate closer in one

TIGER (Patented)

180° self-closing hydraulic hinge with precise adjustments on speed and final snap. The aluminium powder coated housing and unique high-tech components allow the Tiger to function perfectly in any weather situation. We highly recommend the Tigerdrill for an even more efficient installation. The Puma hinge is included.