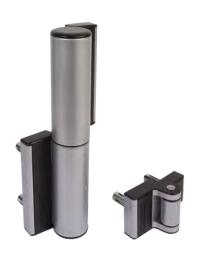

# Compact hinge and gate closer in one

TIGER (Patented)

180° self-closing hydraulic hinge with precise adjustments on speed and final snap. The aluminium powder coated housing and unique high-tech components allow the Tiger to function perfectly in any weather situation. We highly recommend the Tigerdrill for an even more efficient installation. The Puma hinge is included.

### **Specifications**

- ✓ Automatic 180° closure with adjustable closing speed and final snap
- ✓ Aesthetic design
- ✓ Powder coated aluminium housing
- temperature changes
- ✓ Vandal-proof
- ✓ For left and right turning gates
- ✓ 15 mm horizontal adjustability
- ✓ 20 mm vertical adjustability
- ✓ Easy to open: Max. 14 Nm

## Order code

TIGER Hydraulic gate closer and Puma 180° hinge for gates up to 75 kg