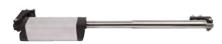

## Hydraulic gate closer for large gates

SAMSON-2 (Patented)

Simple installation and flexible functionality make it the perfect fit for larger gates. Samson-2 is a polyvalent hydraulic gate closer developed with high quality components for an exceptional long life span. Temperature changes do not affect the smooth and constant functionality. The set of mounting brackets that are delivered with the closer make Samson-2 fit for any gate.