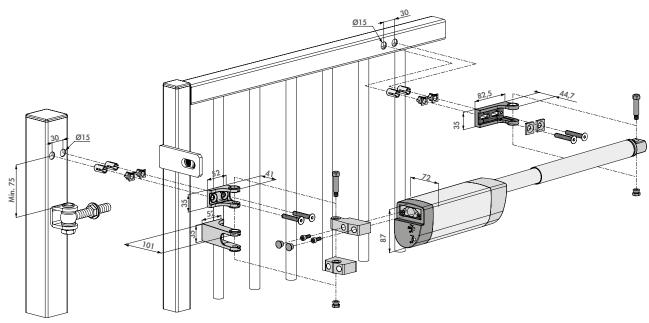

## Recommended installation tools

DRILLVISE-IV

SB-

Order code

**SAMSON-2** Hydraulic gate closer for gates up to 150 kg