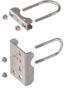

## Hydraulic gate closer for large gates

SAMSON-2 (Patented)

Simple installation and flexible functionality make it the perfect fit for larger gates. Samson-2 is a polyvalent hydraulic gate closer developed with high quality components for an exceptional long life span. Temperature changes do not affect the smooth and constant functionality. The set of mounting brackets that are delivered with the closer make Samson-2 fit for any gate.

## **Specifications**

- Opening angle up to 150° depending on the situation
- Specially developed for outdoor use: industrial quality
- Scratch resistant and corrosion free anodised aluminium housing

- ✓ For left and right turning gates