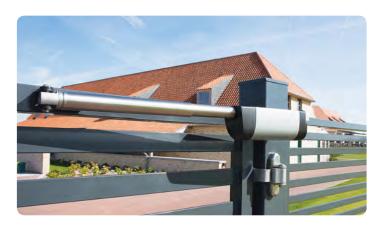

## Hydraulic gate closer for large gates

SAMSON-2 (Patented)

Simple installation and flexible functionality make it the perfect fit for larger gates. Samson-2 is a polyvalent hydraulic gate closer developed with high quality components for an exceptional long life span. Temperature changes do not affect the smooth and constant functionality. The set of mounting brackets that are delivered with the closer make Samson-2 fit for any gate.

## **Specifications**

- Opening angle up to 150° depending on the situation
- Specially developed for outdoor use: industrial quality
- Scratch resistant and corrosion free anodised aluminium housing

- ✓ For left and right turning gates