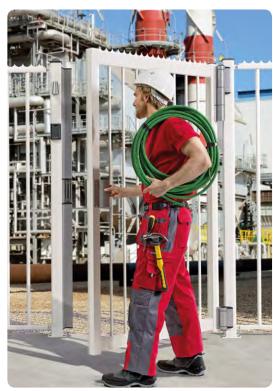

# Highly powerful hydraulic 180° gate closer and hinge-in-one

MAMMOTH-HD- (Patented)

This heavy-duty gate closer and hinge-in-one is fit to close the heaviest gates. The hydraulically damped Mammoth in combination with the powerful self-closing Raptor hinge is the perfect solution to close gates up to 200 kg and 2000 mm wide. Both hinges are equipped with double bearings which guarantee an extremely smooth functioning. The Active Thermal System guarantees a constant closing speed, unaffected by weather conditions. The Raptor hinge is included.