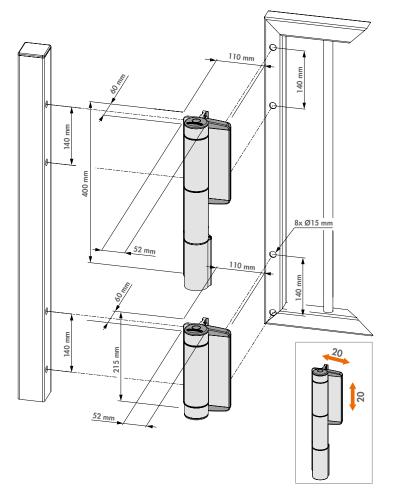

Mammoth in combination with the powerful self-closing Raptor hinge is the perfect solution to close gates up to 200 kg and 2000 mm wide. Both hinges are equipped with double bearings which guarantee an extremely smooth functioning. The Active Thermal System guarantees a constant closing speed, unaffected by weather conditions. The Raptor hinge is included.













### Color options





- √ 180° hydraulic gate closer with adjustable speed and final snap
- ✓ Aesthetic design
- ✓ Powder coated aluminium housing
- Closing speed unaffected by temperature changes
- ✓ Easy to open: Max. 30 Nm
- ✓ Vandal-proof
- ✓ For left & right turning gates
- ✓ Easy mounting with Quick-Fix

## Order code

MAMMOTH-HD-

Highly powerful hydraulic 180° gate closer and hingein-one, for gates up to 200 kg





#### Recommended installation tools