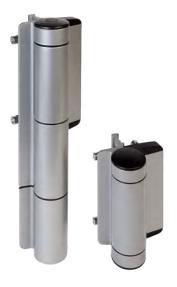

# Highly powerful hydraulic 180° gate closer and hinge-in-one

MAMMOTH-HD- (Patented)

This heavy-duty gate closer and hinge-in-one is fit to close the heaviest gates. The hydraulically damped Mammoth in combination with the powerful self-closing Raptor hinge is the perfect solution to close gates up to 200 kg and 2000 mm wide. Both hinges are equipped with double bearings which guarantee an extremely smooth functioning. The Active Thermal System guarantees a constant closing speed, unaffected by weather conditions. The Raptor hinge is included.

### Color options

- √ 180° hydraulic gate closer with adjustable speed and final snap
- ✓ Aesthetic design
- ✓ Powder coated aluminium housing
- Closing speed unaffected by temperature changes
- ✓ Easy to open: Max. 30 Nm
- ✓ Vandal-proof
- ✓ For left & right turning gates
- ✓ Easy mounting with Quick-Fix

## Order code

MAMMOTH-HD-

Highly powerful hydraulic 180° gate closer and hingein-one, for gates up to 200 kg