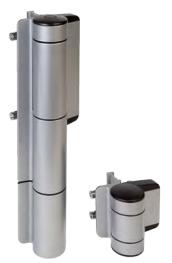

# Hydraulic 180° gate closer and hinge in one

MAMMOTH-180 (Patented)

Elegant and powerful self-closing hinge for  $180^{\circ}$  gate situations. Mammoth is perfectly fit for gates up to 150 kg and 1500 mm wide. It is equipped with a double bearing for exceptional functionality. The Active Thermal System guarantees a constant closing speed, unaffected by weather conditions. The Dino hinge is included.

### **Specifications**

- ✓ Self-closing hinge with patented hydraulic damping
- ✓ Aesthetic design
- ✓ Powder coated aluminium housing
- changes
- ✓ Easy to open: Max. 16 Nm
- ✓ Vandal-proof
- ✓ For left and right opening gates
- ✓ Easy mounting with Quick-Fix
- ✓ 2-dimensionally adjustable (2 x 20 mm)