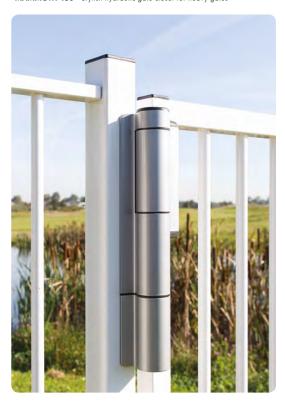

# Hydraulic 180° gate closer and hinge in one

MAMMOTH-180 (Patented)

Elegant and powerful self-closing hinge for  $180^{\circ}$  gate situations. Mammoth is perfectly fit for gates up to 150 kg and 1500 mm wide. It is equipped with a double bearing for exceptional functionality. The Active Thermal System guarantees a constant closing speed, unaffected by weather conditions. The Dino hinge is included.