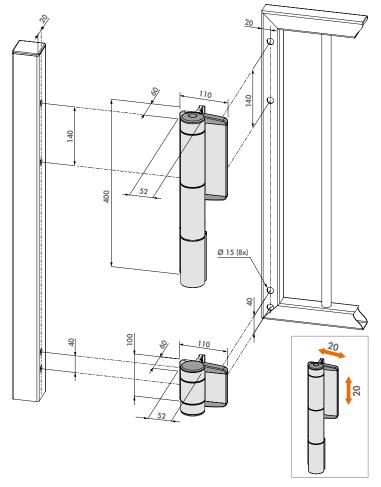

### **Specifications**

- ✓ Self-closing hinge with patented hydraulic damping
- ✓ Aesthetic design
- ✓ Powder coated aluminium housing
- changes
- ✓ Easy to open: Max. 16 Nm
- ✓ Vandal-proof
- ✓ For left and right opening gates
- ✓ Easy mounting with Quick-Fix
- ✓ 2-dimensionally adjustable (2 x 20 mm)