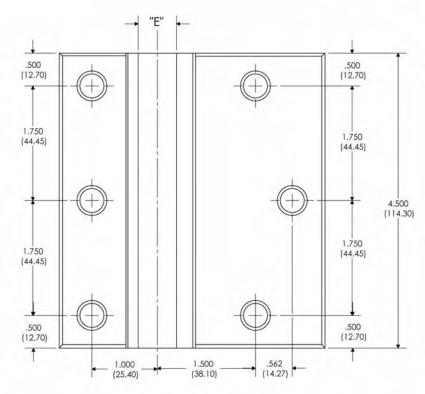

## FULL SURFACE TEMPLATE

PB - CP - BB - CB 4-112"

| Part Number |           |           |                   | "F"             | "C"                 | "D"                 |
|-------------|-----------|-----------|-------------------|-----------------|---------------------|---------------------|
| Steel       | Brass     | Stainless | Gauge<br>of Metal | Outside<br>Dia. | Door Leaf<br>Offset | Jamb Leaf<br>Offset |
| PB83/CP83   | PB23/CP23 | PB53/CP53 | .134              | .603"           | 9/16"               | 7/16"               |
| BB83/CB83   | BB23/CB23 | BB53/CB53 | .134              | .603"           | 9/16"               | 7/16"               |