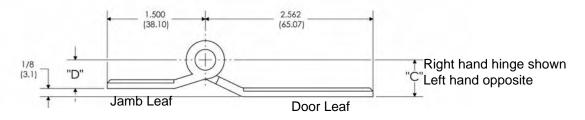

## FULL SURFACE TEMPLATE

PB - CP - BB - CB 4-112"

| Part Number |           |           |                   | "F"             | "C"                 | "D"                 |
|-------------|-----------|-----------|-------------------|-----------------|---------------------|---------------------|
| Steel       | Brass     | Stainless | Gauge<br>of Metal | Outside<br>Dia. | Door Leaf<br>Offset | Jamb Leaf<br>Offset |
| PB83/CP83   | PB23/CP23 | PB53/CP53 | .134              | .603"           | 9/16"               | 7/16"               |
| BB83/CB83   | BB23/CB23 | BB53/CB53 | .134              | .603"           | 9/16"               | 7/16"               |