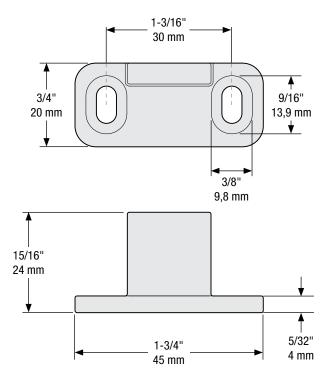

Fasteners: (4) Phillips Screw, 5/32" x 1" Long, Self Tapping (4) Anchor, 5/16", Plastic

| 1             | DO NOT SCALE                | 924                                                 | N186-964 |
|---------------|-----------------------------|-----------------------------------------------------|----------|
| Revision      | Dimensions are nominal      | Family No.                                          | SKU      |
| November 2015 | and subject to change.      | Decorative Interior Sliding Door Hardware Horseshoe |          |
| Date          | ©2015 Spectrum Brands, Inc. | Description                                         |          |

**Double Floor Guide** 

Fasteners: (2) Phillips Screw, 5/32" x 1-3/8" Long, Self Tapping (2) Anchor, 5/16", Plastic