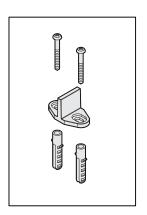

Fasteners: (3) Hex Screw, M10 x 2-5/32" Long (6) Washer, M10 (3) Nut, M10

Hanger

| 1             | DO NOT SCALE                                          | 924                         | N186-964                |
|---------------|-------------------------------------------------------|-----------------------------|-------------------------|
| Revision      | Dimensions are nominal                                | Family No.                  | SKU                     |
| November 2015 | and subject to change.<br>©2015 Spectrum Brands, Inc. | Decorative Interior Sliding | Door Hardware Horseshoe |
| Date          | ©2010 opconum brando, mo.                             | Description                 |                         |