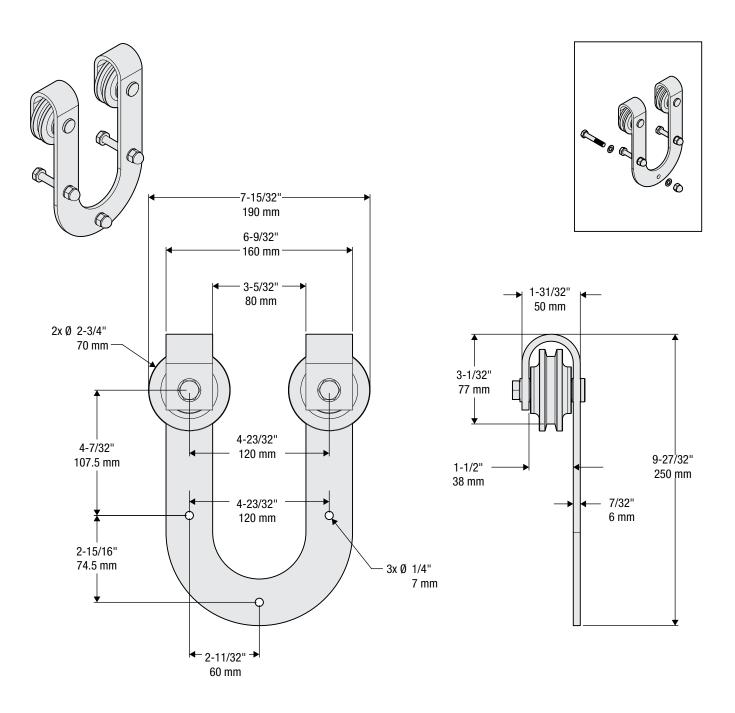

Fasteners: (3) Hex Screw, M10 x 2-5/32" Long (6) Washer, M10 (3) Nut, M10

Hanger

| 1             | DO NOT SCALE                                          | 924                         | N186-964                |
|---------------|-------------------------------------------------------|-----------------------------|-------------------------|
| Revision      | Dimensions are nominal                                | Family No.                  | SKU                     |
| November 2015 | and subject to change.<br>©2015 Spectrum Brands, Inc. | Decorative Interior Sliding | Door Hardware Horseshoe |
| Date          | ©2010 opconum brando, mo.                             | Description                 |                         |