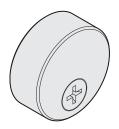

## Anti-Jump Disc

Fasteners: (1) Screw, M4 x 3/4" Long, Self Tapping

| 1             | DO NOT SCALE                | 924                                                 | N186-964 |
|---------------|-----------------------------|-----------------------------------------------------|----------|
| Revision      | Dimensions are nominal      | Family No.                                          | SKU      |
| November 2015 | and subject to change.      | Decorative Interior Sliding Door Hardware Horseshoe |          |
| Date          | ©2015 Spectrum Brands, Inc. | Description                                         |          |