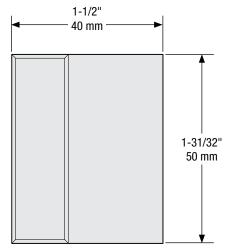

## Single Floor Guide

|   | 1             | DO NOT SCALE                | 924                                                 | N186-964 |
|---|---------------|-----------------------------|-----------------------------------------------------|----------|
|   | Revision      | Dimensions are nominal      | Family No.                                          | SKU      |
| Ī | November 2015 | and subject to change.      | Decorative Interior Sliding Door Hardware Horseshoe |          |
|   | Date          | ©2015 Spectrum Brands, Inc. | Description                                         |          |