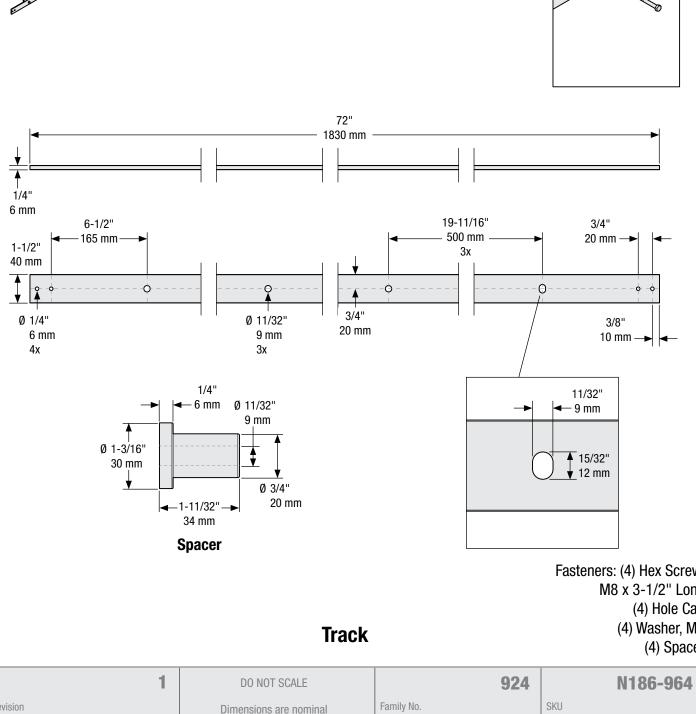

Fasteners: (4) Hex Screw, M8 x 3-1/2" Long (4) Hole Cap (4) Washer, M8 (4) Spacer

| 1             | DO NOT SCALE                            | 924                                                 | N186-964 |
|---------------|-----------------------------------------|-----------------------------------------------------|----------|
| Revision      | Dimensions are nominal                  | Family No.                                          | SKU      |
| November 2015 | and subject to change.                  | Decorative Interior Sliding Door Hardware Horseshoe |          |
| Date          | ©2015 Spectrum Brands, Inc. Description |                                                     |          |