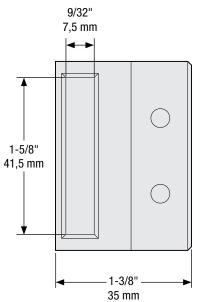

## **Door Stops**

Fasteners (per door stop): (2) Set Screw, M5 x 1/4" Long

0

0

**O**P **O**P

| 1             | DO NOT SCALE                | 924                                                 | N186-964 |
|---------------|-----------------------------|-----------------------------------------------------|----------|
| Revision      | Dimensions are nominal      | Family No.                                          | SKU      |
| November 2015 | and subject to change.      | Decorative Interior Sliding Door Hardware Horseshoe |          |
| Date          | ©2015 Spectrum Brands, Inc. | Description                                         |          |

at

Hardware

œ

Left-Sided Door Stop

0

Ē

Right-Sided Door Stop

œ