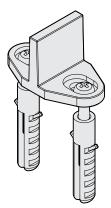

Fasteners: (3) Hex Screw, M10 x 2-5/32" Long (6) Washer, M10 (3) Nut, M10

Hanger

| 1             | DO NOT SCALE                                          | 924                         | N186-964                |
|---------------|-------------------------------------------------------|-----------------------------|-------------------------|
| Revision      | Dimensions are nominal                                | Family No.                  | SKU                     |
| November 2015 | and subject to change.<br>©2015 Spectrum Brands, Inc. | Decorative Interior Sliding | Door Hardware Horseshoe |
| Date          | ©2010 opconum brando, mo.                             | Description                 |                         |