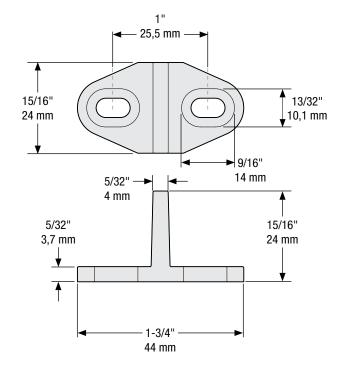

## Single Floor Guide

|   | 1             | DO NOT SCALE                | 924                                                 | N186-964 |
|---|---------------|-----------------------------|-----------------------------------------------------|----------|
|   | Revision      | Dimensions are nominal      | Family No.                                          | SKU      |
| Ī | November 2015 | and subject to change.      | Decorative Interior Sliding Door Hardware Horseshoe |          |
|   | Date          | ©2015 Spectrum Brands, Inc. | Description                                         |          |