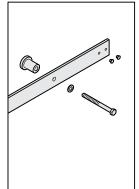

Fasteners: (4) Hex Screw, M8 x 3-1/2" Long (4) Hole Cap (4) Washer, M8 (4) Spacer

| 1             | DO NOT SCALE                            | 924                                                 | N186-964 |
|---------------|-----------------------------------------|-----------------------------------------------------|----------|
| Revision      | Dimensions are nominal                  | Family No.                                          | SKU      |
| November 2015 | and subject to change.                  | Decorative Interior Sliding Door Hardware Horseshoe |          |
| Date          | ©2015 Spectrum Brands, Inc. Description |                                                     |          |