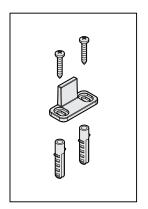

Fasteners: (3) Hex Screw, M10 x 2-5/32" Long (6) Washer, M10 (3) Nut, M10

Hanger

| 1             | DO NOT SCALE                                          | 924                         | N186-964                |
|---------------|-------------------------------------------------------|-----------------------------|-------------------------|
| Revision      | Dimensions are nominal                                | Family No.                  | SKU                     |
| November 2015 | and subject to change.<br>©2015 Spectrum Brands, Inc. | Decorative Interior Sliding | Door Hardware Horseshoe |
| Date          | ©2010 opconum brando, mo.                             | Description                 |                         |