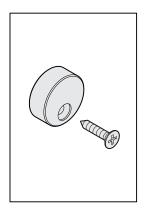

## Anti-Jump Disc

Fasteners: (1) Screw, M4 x 3/4" Long, Self Tapping

| 1             | DO NOT SCALE                | 924                                                 | N186-964 |
|---------------|-----------------------------|-----------------------------------------------------|----------|
| Revision      | Dimensions are nominal      | Family No.                                          | SKU      |
| November 2015 | and subject to change.      | Decorative Interior Sliding Door Hardware Horseshoe |          |
| Date          | ©2015 Spectrum Brands, Inc. | Description                                         |          |