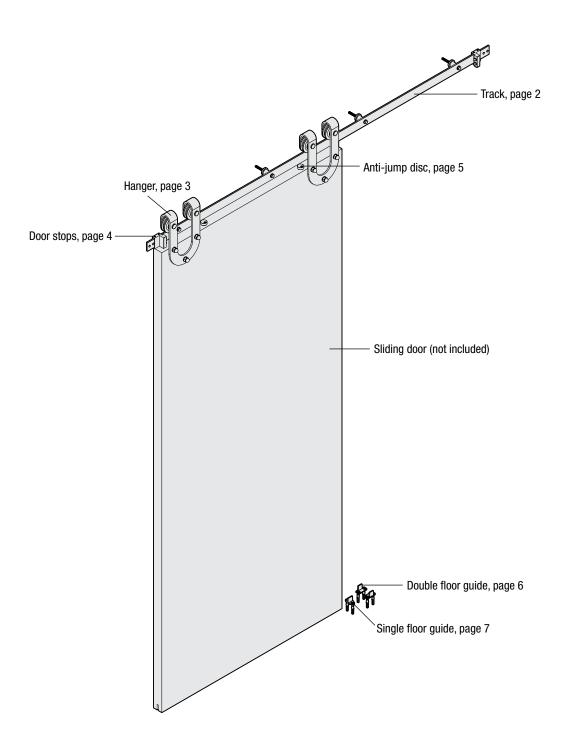

Material: Steel Finish: Oil Rubbed Bronze

| 1             | DO NOT SCALE                | 924                                                 | N186-964 |
|---------------|-----------------------------|-----------------------------------------------------|----------|
| Revision      | Dimensions are nominal      | Family No.                                          | SKU      |
| November 2015 | and subject to change.      | Decorative Interior Sliding Door Hardware Horseshoe |          |
| Date          | ©2015 Spectrum Brands, Inc. | Description                                         |          |