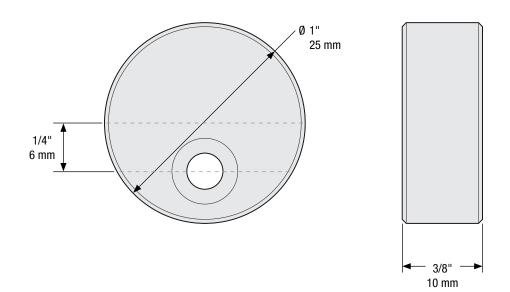

## Anti-Jump Disc

Fasteners: (1) Screw, M4 x 3/4" Long, Self Tapping

| 1             | DO NOT SCALE                | 924                                                 | N186-964 |
|---------------|-----------------------------|-----------------------------------------------------|----------|
| Revision      | Dimensions are nominal      | Family No.                                          | SKU      |
| November 2015 | and subject to change.      | Decorative Interior Sliding Door Hardware Horseshoe |          |
| Date          | ©2015 Spectrum Brands, Inc. | Description                                         |          |