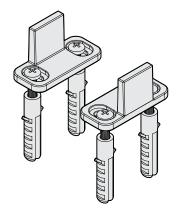

Fasteners: (3) Hex Screw, M10 x 2-5/32" Long (6) Washer, M10 (3) Nut, M10

Hanger

| 1             | DO NOT SCALE                                          | 924                         | N186-964                |
|---------------|-------------------------------------------------------|-----------------------------|-------------------------|
| Revision      | Dimensions are nominal                                | Family No.                  | SKU                     |
| November 2015 | and subject to change.<br>©2015 Spectrum Brands, Inc. | Decorative Interior Sliding | Door Hardware Horseshoe |
| Date          | ©2010 opconum brando, mo.                             | Description                 |                         |