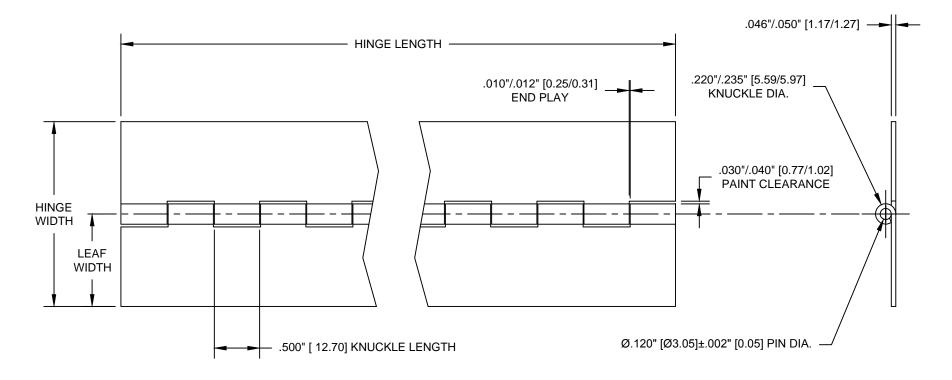

## HINGE DRAWN BARREL UP

## NOTES:

- 1] S&S Hinge series # 1100
- 2] Gauge/thickness .046"/.050" [1.17 mm/1.27 mm].
- 3] Knuckle length 1/2"/.500"/12.7 mm.
- 4] Pin diameter .120"/3.05 mm.
- 5] Hinge rotates 270°.
- 6] See chart to the right for standard open widths.
- 7] Standard metals: steel, stainless and aluminum.

| SERIES #:                                    | HINGE WIDTH                                        |                                                                | LEAF WIDTH                                |                                                                |
|----------------------------------------------|----------------------------------------------------|----------------------------------------------------------------|-------------------------------------------|----------------------------------------------------------------|
| 1101<br>1102<br>1103<br>1104<br>1105<br>1107 | 1.06"<br>1.25"<br>1.50"<br>1.75"<br>2.00"<br>2.50" | [26.93]<br>[31.75]<br>[38.10]<br>[44.45]<br>[50.80]<br>[63.50] | .531"<br>.625"<br>.750"<br>.875"<br>1.00" | [13.50]<br>[15.88]<br>[19.05]<br>[22.23]<br>[25.40]<br>[31.75] |
| 1109<br>1113                                 | 3.00"<br>4.00"                                     | [76.20]<br>[101.60]                                            |                                           | [38.10]<br>[50.80]                                             |