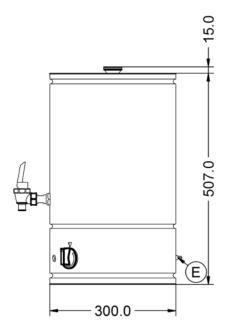

## **Specifications Summary Power and Performance Brand** Lincat Total Power kW 3.0 Temperature Range °C Range Specialist Up to 100 **Power Type** Electric **IP Rating** IP23 **Unit Type** Counter-top **Hourly Output Litres** 31 Available in UK Only **Hourly Output Cups** 155 **UK Warranty Temperature Control** 2 Years Parts and Labour Warranty Mechanical **Export Warranty** Contact your local dealer GTIN 5056105101437 **Key Specifications** Capacity **Hot and Cold Water Output** Outlet Single Tap No **Rapid Draw Off Litres** Dispense Lock 18.0 Rapid Draw Off Cups 90 **Capacity Litres** 18.0 **Weights and Dimensions Supply Connections** Unit Height (External) mm 522 Requires Installation No Unit Width (External) mm **Requires Electrical Supply** 300 Unit Depth (External) mm 300 **UK 3 Pin Plug** Yes Net Weight Kg **Requires Hardwiring** No **Electrical Supply Rating Watts** 3,000 Single Phase Amps 13 Single Phase Voltage 230 **Shipping** Packed Weight Kg 6.93 Packed Height cm 49.5

## **Technical Picture**

Packed Width cm

Packed Depth cm

70

40

**Lincat Limited** 

Whisby Road,

Lincoln, LN6 3QZ,