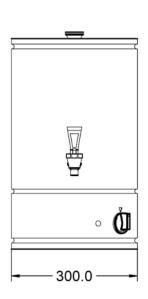

## **Specifications Summary Power and Performance Brand** Lincat Total Power kW 3.0 Temperature Range °C Range Specialist Up to 100 **Power Type** Electric **IP Rating** IP23 **Unit Type** Counter-top **Hourly Output Litres** 31 Available in UK Only **Hourly Output Cups** 155 **UK Warranty Temperature Control** 2 Years Parts and Labour Warranty Mechanical **Export Warranty** Contact your local dealer GTIN 5056105101437 **Key Specifications** Capacity **Hot and Cold Water Output** Outlet Single Tap No **Rapid Draw Off Litres** Dispense Lock 18.0 Rapid Draw Off Cups 90 **Capacity Litres** 18.0 **Weights and Dimensions Supply Connections** Unit Height (External) mm 522 Requires Installation No Unit Width (External) mm **Requires Electrical Supply** 300 Unit Depth (External) mm 300 **UK 3 Pin Plug** Yes Net Weight Kg **Requires Hardwiring** No **Electrical Supply Rating Watts** 3,000 Single Phase Amps 13 Single Phase Voltage 230 **Shipping** Packed Weight Kg 6.93 Packed Height cm 49.5

## **Technical Picture**

Packed Width cm

Packed Depth cm

70

40

**Lincat Limited** 

Whisby Road,

Lincoln, LN6 3QZ,