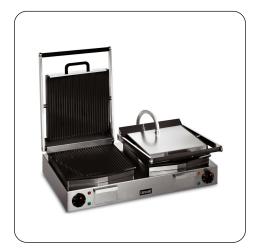

## Lincat

LPG2 - Lincat Lynx 400 Electric Counter-top Twin Panini Grill - Ribbed Upper & Lower Plates - W 623 mm - 4.5 kW Heat food rapidly and seal in all the juices and flavour with the Twin-Head 2 x 2.25kW Lynx 400 Electric Panini Grill with ribbed plates.

- Twin head model with ribbed plates ideal where space is limited
- Ideal for paninis
- Fast heat up from cold
- Enamelled cast iron plates give excellent heat retention and are easy to clean
- 1 kW element in upper plate and 1.25 kW in lower plate gives balanced cooking - no need to turn food
- Thermostatic control for accurate repeatable results
- Well balanced, smooth action mechanism with positive 'park' position for safe and easy operation
- Supplied with two cables and two plugs for easy installation