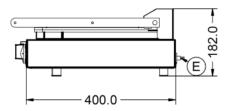

## **Specifications Summary Power and Performance** Total Power kW **Brand** Lincat 4.50 IP Rating IP23 Range Lynx 400 Cooking Area (Width x Depth) mm **Power Type** Electric [2x]264 x 250 **Unit Type** Counter-top **Temperature Control** Mechanical Available in UK Only No **UK Warranty** 2 Years Parts and Labour Warranty **Export Warranty** Contact your local dealer GTIN 5056105101154 **Key Specifications Weights and Dimensions Top Grill Plate Surface Type** Unit Height (External) mm 182 Ribbed Unit Width (External) mm **Grill Plate Surface Type** Ribbed 623 **Grill Plate Material** Unit Depth (External) mm 400 Iron Net Weight Kg 42.5 **Supply Connections Shipping** Requires Installation Packed Weight Kg No 46.75 **Requires Electrical Supply** Packed Height cm 36 Yes UK 3 Pin Plua Packed Width cm 73 Yes Requires Hardwiring Packed Depth cm 61 No **Electrical Supply Rating Watts** 4,500 Single Phase Amps 19.6 Single Phase Voltage