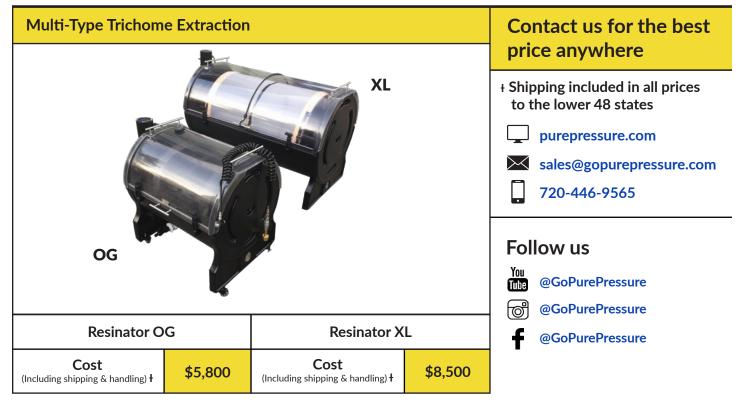

| <b>Gravity &amp; Dry Ice Trichome Extraction</b><br>GreenBroz's Alchemists utilize a unique cube design<br>featuring premium stainless steel screens to easily and<br>automatically sift trim or flower into kief. Works with<br>or without dry ice.                    | Multi-Type Trichome Extraction<br>Original Resinators provide multi-purpose<br>functionality, focusing on CO2 flash-freeze trichome<br>extraction. They can also process bubble hash, fresh<br>frozen material (live rosin), and perform blade-less<br>trimming.                                                                   |  |  |  |  |
|-------------------------------------------------------------------------------------------------------------------------------------------------------------------------------------------------------------------------------------------------------------------------|------------------------------------------------------------------------------------------------------------------------------------------------------------------------------------------------------------------------------------------------------------------------------------------------------------------------------------|--|--|--|--|
| Units   GreenBroz 215 and 420                                                                                                                                                                                                                                           | <b>Units</b>   The Original Resinator OG and XL                                                                                                                                                                                                                                                                                    |  |  |  |  |
| Manufactured in the USA   Food Grade Compliant Processing Equipment                                                                                                                                                                                                     |                                                                                                                                                                                                                                                                                                                                    |  |  |  |  |
| Top quality trichome sifting design                                                                                                                                                                                                                                     | Premium "all-in-one" style engineering                                                                                                                                                                                                                                                                                             |  |  |  |  |
| Premium 100% stainless steel screens, multiple<br>micron types available                                                                                                                                                                                                | Multi-function sifter, hash washer, and blade-less<br>trimmer                                                                                                                                                                                                                                                                      |  |  |  |  |
| <ul> <li>180 micron screens come standard, 80 and<br/>130 micron screens also available.</li> <li>Guaranteed to maintain stainless steel screen<br/>integrity.</li> <li>Cleans up in less than 10 minutes.</li> <li>Comes with easy trichome collector tray.</li> </ul> | <ul> <li>Both Original Resinator units coming with everything you need, including a 3 piece 200, 100, and 75 micron drum sifting screen set and 3 piece 200, 100, and 75 micron resin collection bags (for hash washing) as well.</li> <li>Removable screens are easy to clean.</li> <li>Ultra high capacity potential.</li> </ul> |  |  |  |  |
| Set-and-forget, timed automated trichome extraction with premium sifting screens                                                                                                                                                                                        | Simple to use, high capacity units that perform many extractions well, including trimming                                                                                                                                                                                                                                          |  |  |  |  |

| Unit                       | Maximum<br>Capacity<br>(per run, lb)    | Screen<br>Material         | Uses                                       | Power Type                | Cost<br>(Including shipping &<br>handling) <del>1</del> |
|----------------------------|-----------------------------------------|----------------------------|--------------------------------------------|---------------------------|---------------------------------------------------------|
| GreenBroz<br>Alchemist 215 | 1.5                                     | 100% Stainless<br>Steel    | Trichome Sifting                           | <b>115v</b><br>(.4 amps)  | \$6,499                                                 |
| GreenBroz<br>Alchemist 420 | 5                                       | 100% Stainless<br>Steel    | Trichome Sifting                           | <b>115v</b><br>(.7 amps)  | \$12,175                                                |
| Resinator OG               | 3 (sifting) Or<br>1.5 (hash, trimming)  | 100% Nylon<br>Monofilament | Trichome Sifting,<br>Bubble Hash, Trimming | <b>120∨</b><br>(1.5 amps) | \$5,800                                                 |
| Resinator XL               | 14.5 (sifting) Or<br>7 (hash, trimming) | 100% Nylon<br>Monofilament | Trichome Sifting,<br>Bubble Hash, Trimming | <b>120v</b><br>(1.5 amps) | \$8,500                                                 |