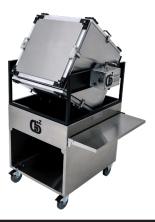

| <b>Gravity &amp; Dry Ice Trichome Extraction</b><br>GreenBroz's Alchemists utilize a unique cube design<br>featuring premium stainless steel screens to easily and<br>automatically sift trim or flower into kief. Works with<br>or without dry ice.                    | Multi-Type Trichome Extraction<br>Original Resinators provide multi-purpose<br>functionality, focusing on CO2 flash-freeze trichome<br>extraction. They can also process bubble hash, fresh<br>frozen material (live rosin), and perform blade-less<br>trimming.                                                                   |  |  |  |  |
|-------------------------------------------------------------------------------------------------------------------------------------------------------------------------------------------------------------------------------------------------------------------------|------------------------------------------------------------------------------------------------------------------------------------------------------------------------------------------------------------------------------------------------------------------------------------------------------------------------------------|--|--|--|--|
| Units   GreenBroz 215 and 420                                                                                                                                                                                                                                           | <b>Units</b>   The Original Resinator OG and XL                                                                                                                                                                                                                                                                                    |  |  |  |  |
| Manufactured in the USA   Food Grade Compliant Processing Equipment                                                                                                                                                                                                     |                                                                                                                                                                                                                                                                                                                                    |  |  |  |  |
| Top quality trichome sifting design                                                                                                                                                                                                                                     | Premium "all-in-one" style engineering                                                                                                                                                                                                                                                                                             |  |  |  |  |
| Premium 100% stainless steel screens, multiple<br>micron types available                                                                                                                                                                                                | Multi-function sifter, hash washer, and blade-less<br>trimmer                                                                                                                                                                                                                                                                      |  |  |  |  |
| <ul> <li>180 micron screens come standard, 80 and<br/>130 micron screens also available.</li> <li>Guaranteed to maintain stainless steel screen<br/>integrity.</li> <li>Cleans up in less than 10 minutes.</li> <li>Comes with easy trichome collector tray.</li> </ul> | <ul> <li>Both Original Resinator units coming with everything you need, including a 3 piece 200, 100, and 75 micron drum sifting screen set and 3 piece 200, 100, and 75 micron resin collection bags (for hash washing) as well.</li> <li>Removable screens are easy to clean.</li> <li>Ultra high capacity potential.</li> </ul> |  |  |  |  |
| Set-and-forget, timed automated trichome extraction with premium sifting screens                                                                                                                                                                                        | Simple to use, high capacity units that perform many extractions well, including trimming                                                                                                                                                                                                                                          |  |  |  |  |

+ International destinations, Canada, and Alaska require additional shipping, so please contact us for a quote.

| Gravity & Dry Ice Trichome                           |         |                                                             |          |  |  |
|------------------------------------------------------|---------|-------------------------------------------------------------|----------|--|--|
|                                                      |         |                                                             |          |  |  |
| GreenBroz Alchemist 215                              |         | GreenBroz Alchemist 420                                     |          |  |  |
| Cost<br>(Including shipping & handling) <del> </del> | \$6,499 | <b>Cost</b><br>(Including shipping & handling) <del> </del> | \$12,175 |  |  |