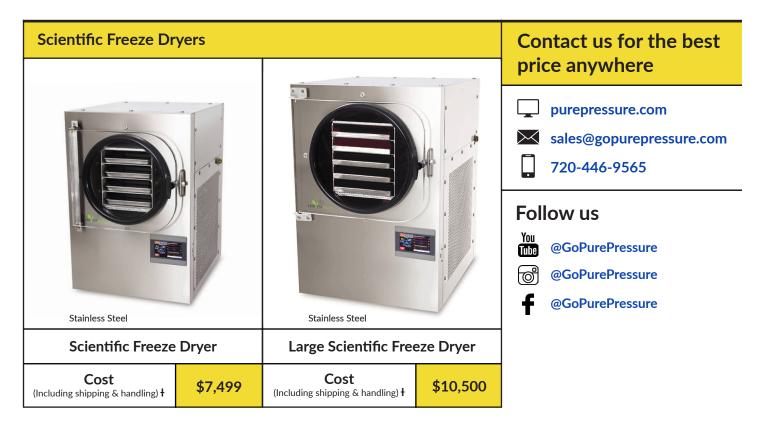

| Pharmaceutical Freeze Dryers                                             | Scientific Freeze Dryers                                                                      |  |  |  |  |
|--------------------------------------------------------------------------|-----------------------------------------------------------------------------------------------|--|--|--|--|
| Full Color Touch Screen   1 Year Limited Warranty   Made in the USA      |                                                                                               |  |  |  |  |
| Vacuum pump included                                                     | 7 CFM Oil-Free Vacuum Pump included<br>- \$1,695 VALUE -                                      |  |  |  |  |
| Nearly 2x the capacity of standard models                                | Total customization at your fingertips, allowing multiple thermal and drying steps            |  |  |  |  |
| Considerably more control options and customization than standard models | Ability to cool down to -34.6°F and to freeze its chamber post-cycle completion               |  |  |  |  |
| Plug and play, easy to use                                               | User-defined vacuum pressure                                                                  |  |  |  |  |
| Ability to freeze its chamber post-cycle completion                      | Shelf heaters are completely adjustable, internal sensor that knows when your material is dry |  |  |  |  |
| \$ - \$\$                                                                | \$\$\$                                                                                        |  |  |  |  |

1st Place Award Winner for Highest Terpene Rosin & Highest THC Rosin, Chalice 2017

| Freeze<br>Dryer Size | Avg. Run<br>Time | Capacity<br>per Batch<br>(wet hash) | # Of<br>Trays | Tray Size   | Power Type  | Cycle<br>Control | Cost     |
|----------------------|------------------|-------------------------------------|---------------|-------------|-------------|------------------|----------|
| Small                | +36 hr           | 3.75 - 5 lb                         | 5             | 7.75" x 14" | 110v        | Intermediate     | \$2,695  |
| Medium               | 18 - 24 hr       | 7 - 9 lb                            | 7             | 7.5" x 18"  | 110v        | Intermediate     | \$3,215  |
| Large                | < 18 - 24 hr     | 12 - 14 lb                          | 8             | 9" x 20.5"  | 110v / 20AC | Intermediate     | \$3,995  |
| Scientific*          | 24hr             | 4 - 6 lb                            | 4             | 7.5" x 18"  | 115v / 20AC | Advanced         | \$7,499  |
| Large<br>Scientific* | <24hr            | 7.5 - 10 lb                         | 5             | 9" x 20.5"  | 115v / 20AC | Advanced         | \$10,500 |