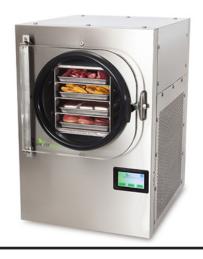

1st Place Award Winner for Highest Terpene Rosin & Highest THC Rosin, Chalice 2017

| Freeze<br>Dryer Size | Avg. Run<br>Time | Capacity<br>per Batch<br>(wet hash) | # Of<br>Trays | Tray Size   | Power Type  | Cycle<br>Control | Cost     |
|----------------------|------------------|-------------------------------------|---------------|-------------|-------------|------------------|----------|
| Small                | +36 hr           | 3.75 - 5 lb                         | 5             | 7.75" x 14" | 110v        | Intermediate     | \$2,695  |
| Medium               | 18 - 24 hr       | 7 - 9 lb                            | 7             | 7.5" x 18"  | 110v        | Intermediate     | \$3,215  |
| Large                | < 18 - 24 hr     | 12 - 14 lb                          | 8             | 9" x 20.5"  | 110v / 20AC | Intermediate     | \$3,995  |
| Scientific*          | 24hr             | 4 - 6 lb                            | 4             | 7.5" x 18"  | 115v / 20AC | Advanced         | \$7,499  |
| Large<br>Scientific* | <24hr            | 7.5 - 10 lb                         | 5             | 9" x 20.5"  | 115v / 20AC | Advanced         | \$10,500 |