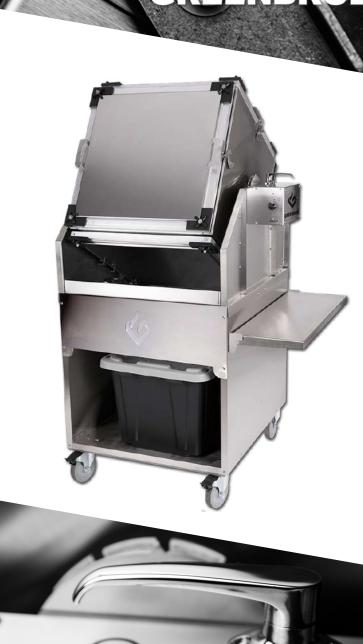

## **MACHINE DETAILS**

Turn your trim into gold in an instant with our **Alchemist 420 Trichome Extractor**. The Alchemist 420 is a dry-sift, solvent-free system that has a capacity of 8 cubic feet and can fit as much as 8-10 lbs. of trim at a time.

- Yield: 15%-25% By Volume
- Fits 8 10 lbs. of Trim (depending on density)
- Whisper Quiet Motor
- Speed: 20 RPM
- Capacity: 8 Cubic Feet
- Adjustable Timer
- Heavy Duty Stainless Steel Stand
- Collection Bin
- 4 x 180 Microns Screens (Standard)
- 80 x 130 Micron Screens (Optional)
- Construction: Food-Grade Stainless Steel & HDPE
- · Weight: 205 lbs.
- Dimensions: 34.5"W x 33.25"L x 61.5"H
- Power: 110VAC, 60Hz .5A 55W (US)
- Power: 220VAC, 50Hz .25A 55W (International)