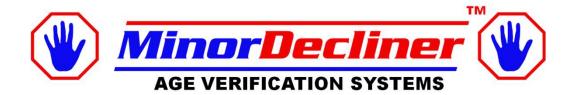

#### **Correct Drivers License Bar Code to Read**

Sometimes there are several barcodes to read on Drivers license

This varies state to state. Please scan the **PDF417** barcode as shown below

Please line up the scan so the blue triangle / red line is at the center of the correct bar code

If necessary, cover the others with your thumb or finger to insure you are reading the correct barcode.

Please
Charge
Overnight
daily
(USB C)