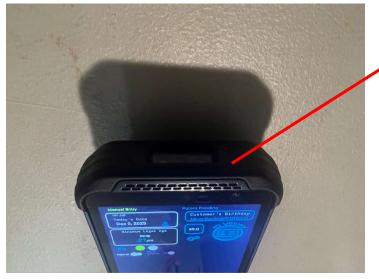

## Method 1 - Scan Button to Scan (Tablet only – No gun handle)

Hold Drivers Lic approx. 3" From Scanner

**SCAN BUTTON** 

**Hold until Scan Completes** 