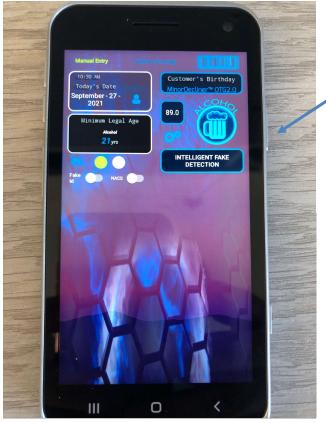

#### Home Screen Overview

Verify Date Time Correct – if update needed, see page 17

#### One Slider

Fake ID on Turns on Fake ID Features

See page 12 for details

#### Fake ID

- With Fake ID on, out of the box the system will present questions, after a scan. You can pass / fail based on customer answers to these
- If you want something more definitive see page 11 about the intellicheck option. We can activate this for you to try. This finds 90% plus of fake IDS. Requires WIFI connection.

## 6 Fake Credits included And activated

Fake ID Checks Powered by

You can upgrade this system to include World Class ID checking with Intellicheck.

This is considered the gold standard in Fake ID detection and is used by Police Departments and large banks and financial institutions. Now you can have this "Police Grade" fake id checking machine in this easy-to-use handheld system. No **Fake ID detection** is perfect, but based on our testing and other studies, we feel the system will detect 90% of Fake ID's.