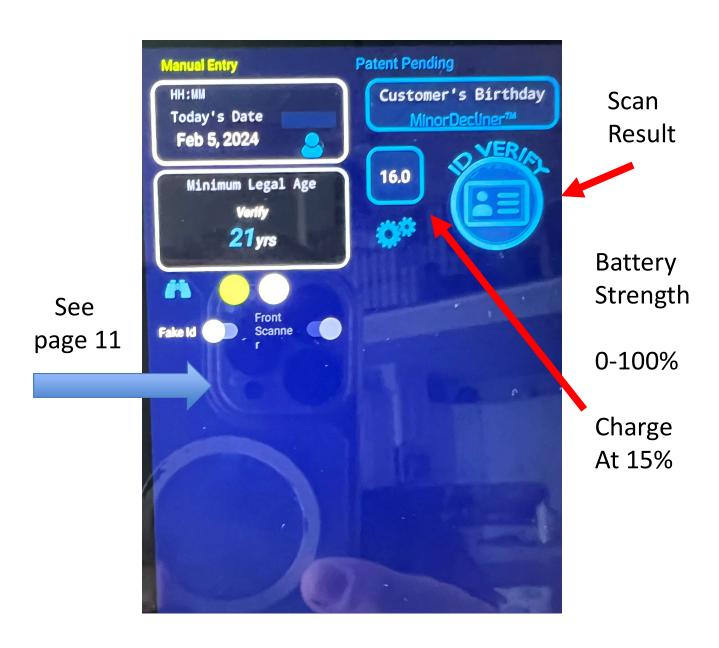

#### Home Screen Overview

Verify Date Time Correct – if update needed, see page 17

#### One Slider

Fake ID on Turns on Fake ID Features

See page 12 for details

#### Fake ID

- With Fake ID on, out of the box the system will present questions, after a scan. You can pass / fail based on customer answers to these
- If you want something more definitive see page 11 about the intellicheck option. We can activate this for you to try. This finds 90% plus of fake IDS. Requires WIFI connection.