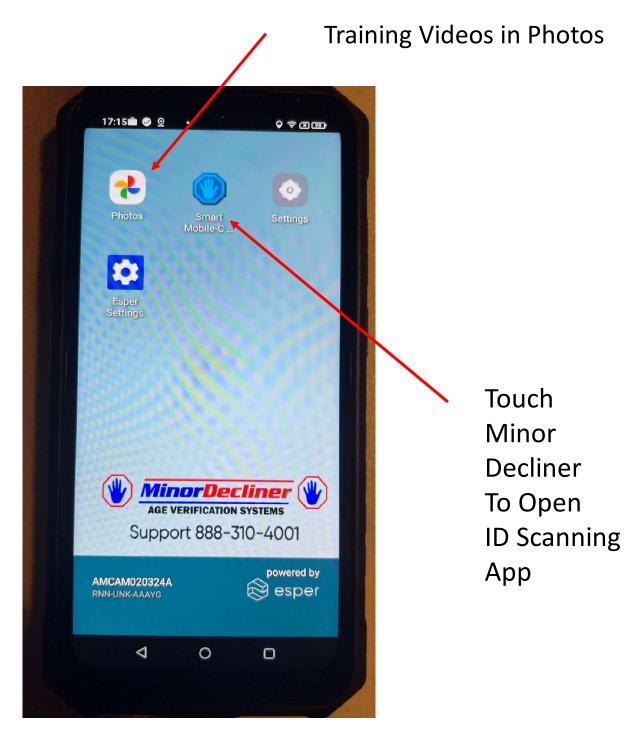

### Easy Set up

Step 1

Power on

Hold until Device turns on

Step 2

Touch Minor Decliner Icon

# Training Videos In Photos and How to Launch Minor Decliner ID Scanner App