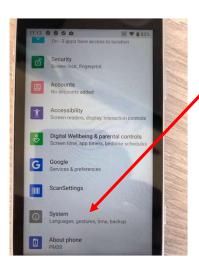

## To update date / time

Touch Settings from Home screen

Scroll Down to System

Touch date time and Make adjustments