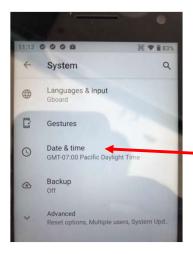

#### Home Screen Overview

Verify Date Time Correct – if update needed, see page 17

## To update date / time

Touch Settings from Home screen

Scroll Down to System

Touch date time and Make adjustments