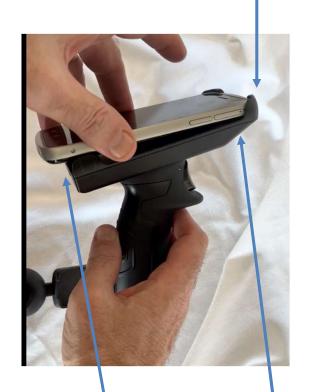

#### 1. Slide in front handle tabs

Tablet top

#### Installed

Power

2. Snap in back

Video >> https://vimeo.com/779691471

Contact Minor Decliner if you want to order the add on handle