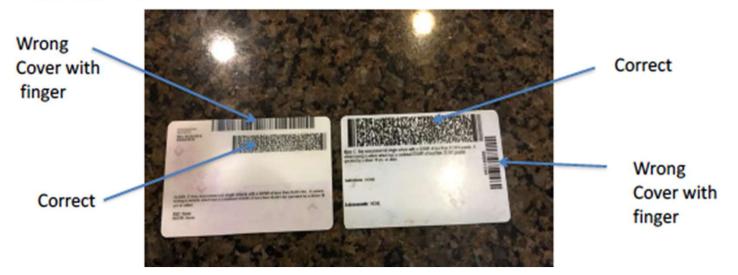

ardware uses.

Thank you for your purchase!
Call or email with any questions.
Ron @ 888-310-4001 or ron@minordecliner.com

>>> Key Point <<<

Always verify DATE / TIME on power on of the system.

# WIFI Connection is recommended To maintain Date / time

Please See page 11-14 about Fake ID Checking
Please contact us for more details
Sample Intellicheck credits are included

#### **Important Notes**

#### **Correct Drivers License Bar Code to Read**

Sometimes there are several barcodes to read on Drivers license

This varies state to state. Please scan the **PDF417** barcode as shown below

Please line up the scan so the blue triangle / red line is at the center of the correct bar code

If necessary, cover the others with your thumb or finger to insure you are reading the correct barcode.



Please
Charge
Overnight
daily
(USB C)

# Minor Decliner ID Scanner Install Tablet to Gun Handle (Optional Add on)

#### 1. Slide in front handle tabs



Tablet top

#### Installed



Power

2. Snap in back

Video >> https://vimeo.com/779691471

Contact Minor Decliner if you want to order the add on handle

### Easy Set up

Step 1

Power on

Hold until Device turns on





Step 2

Touch Minor Decliner Icon

### **Tablet Overview**



Orange
Right Side
Scanner Button

**USB Charge Port** 



Barcode Scanner

Front of Tablet

## **Tablet Overview**

Power

On / Off

Right Side Scanner Button



## Method 1 - Scan Button to Scan (Tablet only – No gun handle)



Hold Drivers Lic approx. 3" From Scanner



**SCAN BUTTON** 

**Hold until Scan Completes** 

## Method 2 – Gun Handle to Scan (Opti