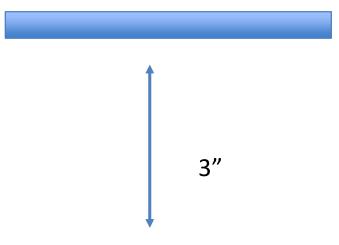

## Method 1 - Scan Button to Scan (Tablet only – No gun handle)

Hold Drivers Lic approx. 3" From Scanner

**SCAN BUTTON** 

**Hold until Scan Completes** 

## Method 2 – Gun Handle to Scan (Optional Add on)

3"

Hold Drivers Lic approx. 3" From Scanner

Large Barcode Facing Scanner

Hold until Scan Completes