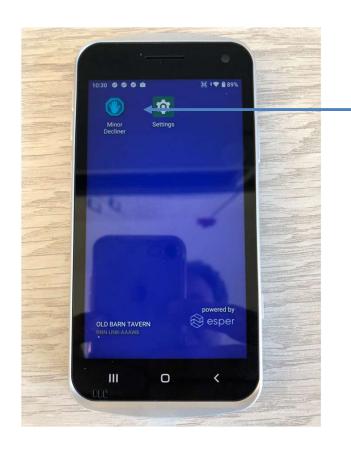

### Easy Set up

Step 1

Power on

Hold until Device turns on

Step 2

Touch Minor Decliner Icon