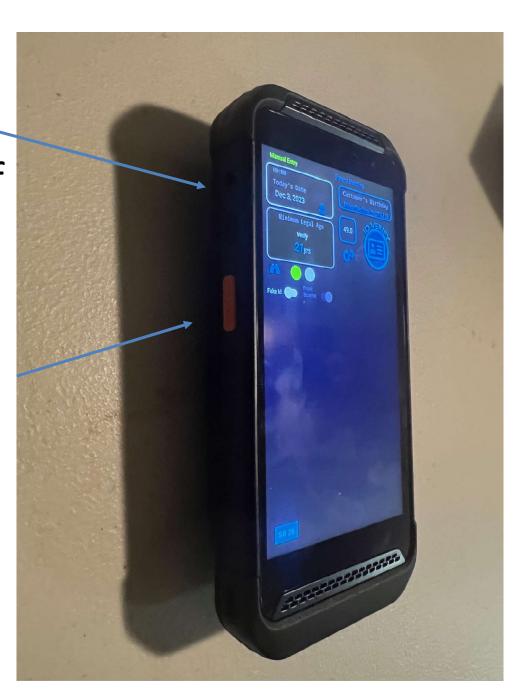

### **Tablet Overview**

Orange
Right Side
Scanner Button

**USB Charge Port** 

Barcode Scanner

Front of Tablet

## **Tablet Overview**

Power

On / Off

Right Side Scanner Button