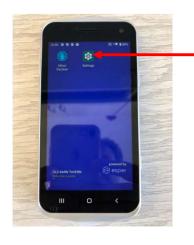

## To update date / time

Touch Settings from Home screen

Scroll Down to System

Touch date time and Make adjustments