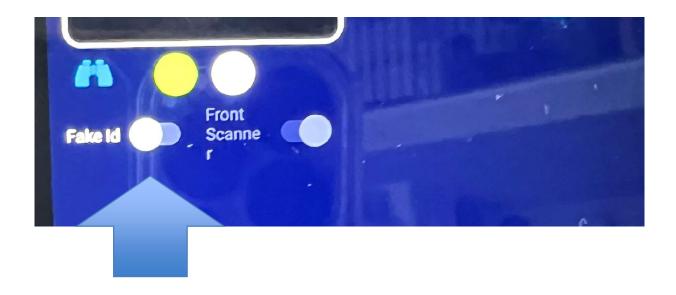

#### One Slider

Fake ID on Turns on Fake ID Features

See page 12 for details

#### Fake ID

- With Fake ID on, out of the box the system will present questions, after a scan. You can pass / fail based on customer answers to these
- If you want something more definitive see page 11 about the intellicheck option. We can activate this for you to try. This finds 90% plus of fake IDS. Requires WIFI connection.