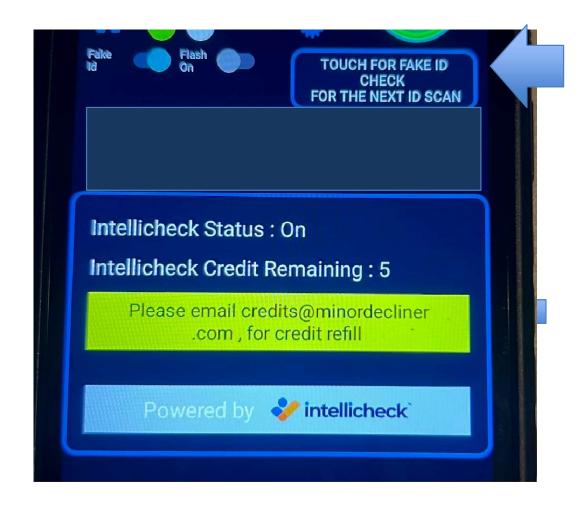

How to use Intellicheck Fake ID Check Feature (after activated)

Step 1
Touch
This before
The scan
To fake check
The next scan

Step 2

Scan

Refill message will alert at 5 credits left