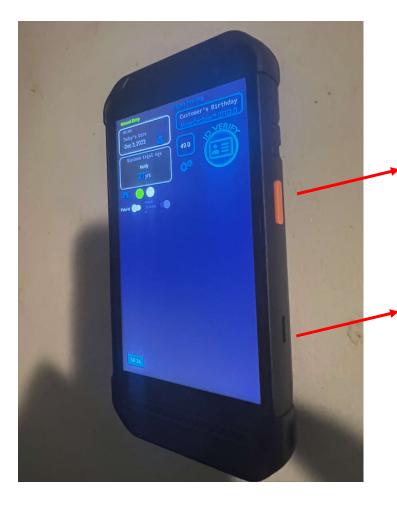

### **Tablet Overview**

Orange
Right Side
Scanner Button

**USB Charge Port** 

Barcode Scanner

Front of Tablet

## **Tablet Overview**

Power

On / Off

Right Side Scanner Button