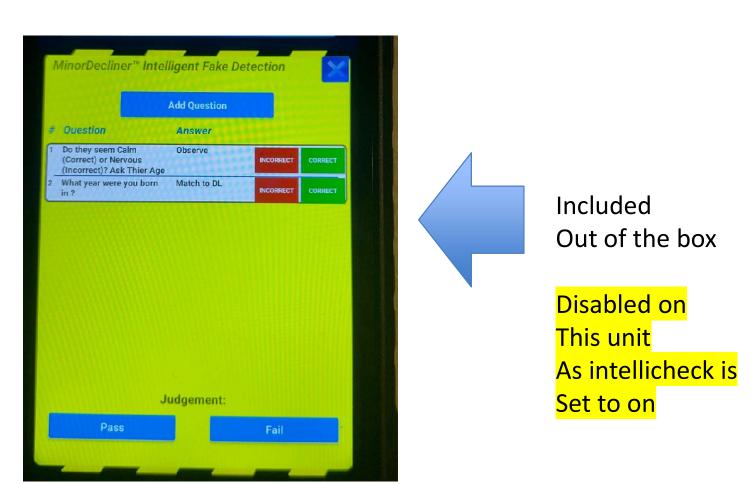

#### Fake ID

- With Fake ID on, out of the box the system will present questions, after a scan. You can pass / fail based on customer answers to these
- If you want something more definitive see page 11 about the intellicheck option. We can activate this for you to try. This finds 90% plus of fake IDS. Requires WIFI connection.

## 6 Fake Credits included And activated

Fake ID Checks Powered by

You can upgrade this system to include World Class ID checking with Intellicheck.

This is considered the gold standard in Fake ID detection and is used by Police Departments and large banks and financial institutions. Now you can have this "Police Grade" fake id checking machine in this easy-to-use handheld system. No **Fake ID detection** is perfect, but based on our testing and other studies, we feel the system will detect 90% of Fake ID's.