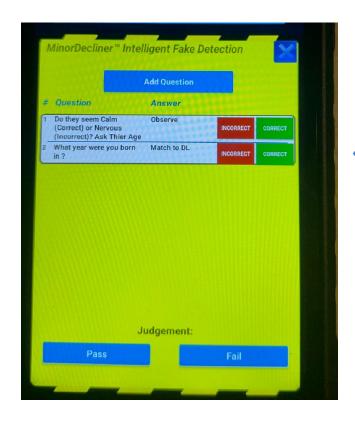

All our systems include Intelligent Fake Detection questions. While technology is a powerful tool, we shouldn't forget the intelligence and intuition of humans!

The Intelligent Fake Detection system is a list of questions retailers can ask when verifying an ID if there are any suspicions about the ID holder. Including questions like "what is your Zodiac sign"

This can be activated in your current system under settings

Here is a video on how it works:

https://vimeo.com/723728980?share=copy

### Fake ID Questions

- With Fake ID on, out of the box the system will present questions, after a scan. You can pass / fail based on customer answers to these
- If you want something more definitive see page 15 about the intellicheck option. This finds 90% plus of fake IDS. Requires WIFI connection.