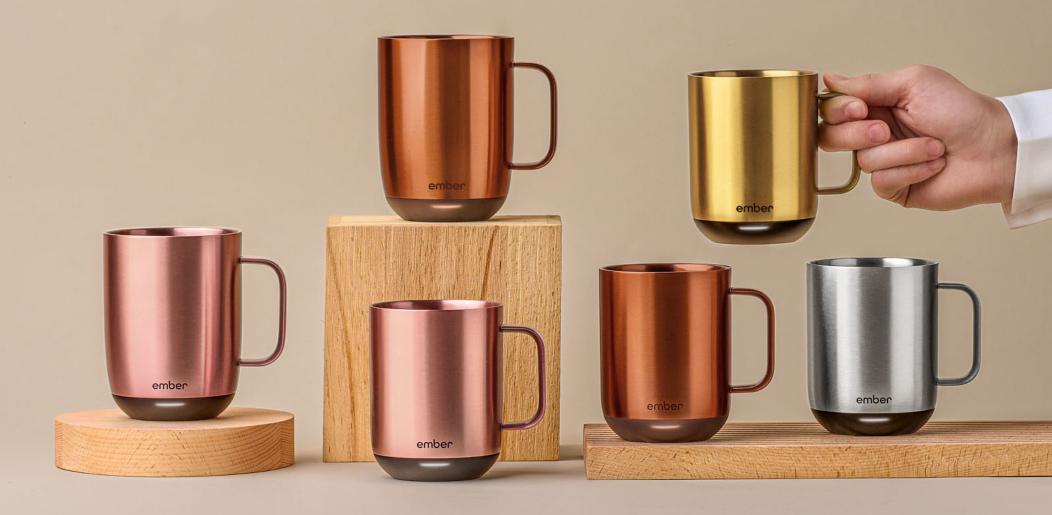

## The Metallic Collection

## **Copper Edition**

For anyone looking to add a bit more warmth to their routine, the Copper Edition brings comfort to all morning rituals.

Ember Cup 6 oz

Ember Mug<sup>2</sup> 10 oz

Ember Mug<sup>2</sup> 14 oz

### **Rose Gold Edition**

This Ember Mug<sup>2</sup> is perfect for avid rose gold collecters. The blush undertones foster a serene sipping experience.

Ember Mug² 10 oz

Ember Mug<sup>2</sup> 14 oz

### **Gold Edition**

Our gold edition illuminates the room as a symbol of luxury. This alluring finish adds an element of prestige to any desk.

Ember Mug<sup>2</sup> 10 oz

## Stainless Steel Edition

This classic finish feels clean, straightforward and high-tech. This particular edition rests comfortably in almost any office environment.

Ember Mug<sup>2</sup> 10 oz