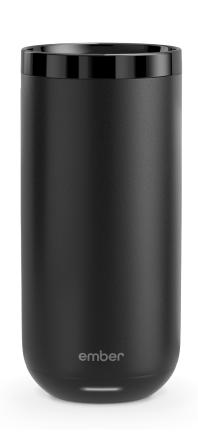

### **Ember Cup**

Ideal for espresso-based drinks such as cappuccinos, cortados, and flat whites, the Ember Cup 6 oz offers a premium coffee experience that does more than keep your coffee hot. Enjoy your expertly crafted hot drink –just the way you like itfrom the first sip to the last drop.

### **Ember Cup**

Size Battery Life

6 oz 1.5 Hours