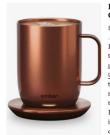

## **Copper Edition**

For anyone looking to add a bit more warmth to their routine, the Copper Edition brings comfort to all morning rituals.

Ember Cup 6 oz

Ember Mug<sup>2</sup> 10 oz

Ember Mug<sup>2</sup> 14 oz