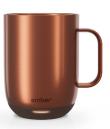

## **Copper Edition**

For anyone looking to add a bit more warmth to their routine, the Copper Edition brings comfort to all morning rituals.

Ember Cup 6 oz

Ember Mug<sup>2</sup> 10 oz

Ember Mug<sup>2</sup> 14 oz