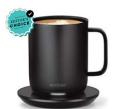

## Ember Mug 2

Designed for home or office, the new Ember Mug² does more than simply keep your coffee hot. Our smart mug allows you to set an exact drinking temperature, so your coffee is never too hot, or too cold.

#### **Smart LED**

Indicates when beverage has reached its perfect temperature and more.

#### **Auto Sleep**

Intelligently senses when to turn on and off.

#### **Temperature Range**

120°F - 145°F (50°C - 62.5 °C) Select your temperature with the Ember app.