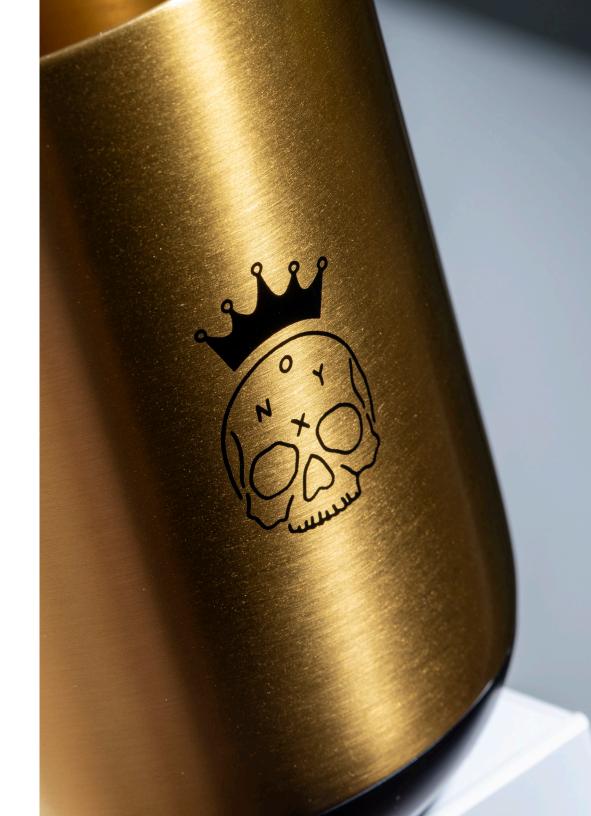

#### **Laser Engraving**

Laser Etching vaporizes the material from the surface of the mug, revealing the stainless-steel underneath leaving a sleek and high quality finished logo.\*