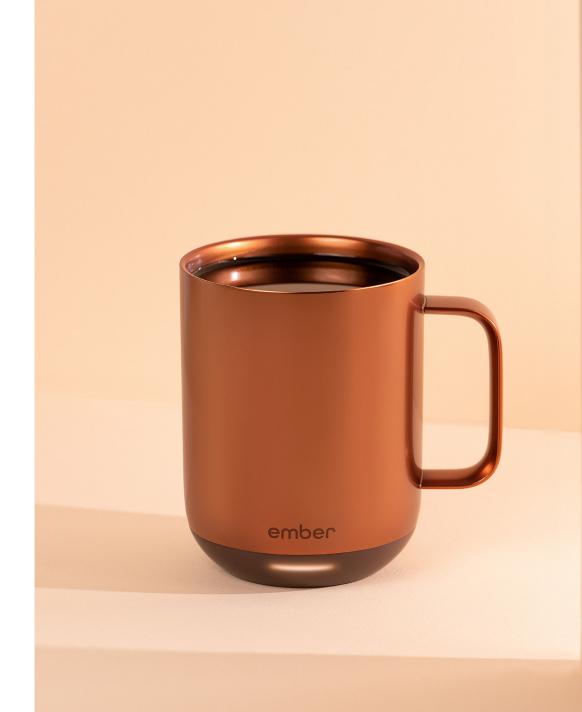

## **Copper Edition**

For anyone looking to add a bit more warmth to their routine, the Copper Edition brings comfort to all morning rituals.

Ember Cup 6 oz

Ember Mug<sup>2</sup> 10 oz

Ember Mug<sup>2</sup> 14 oz