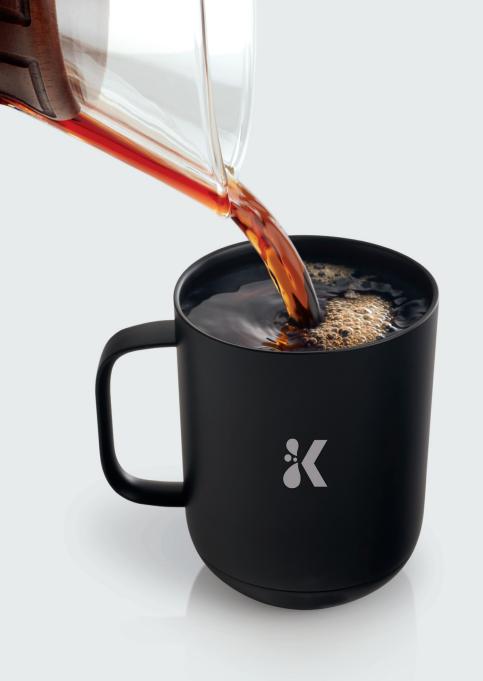

## Ember Mug 2

Designed for home or office, the new Ember Mug² does more than simply keep your coffee hot. Our smart mug allows you to set an exact drinking temperature, so your coffee is never too hot, or too cold.

#### **Smart LED**

Indicates when beverage has reached its perfect temperature and more.

#### **Auto Sleep**

Intelligently senses when to turn on and off.

#### **Temperature Range**

120°F - 145°F (50°C - 62.5 °C) Select your temperature with the Ember app.