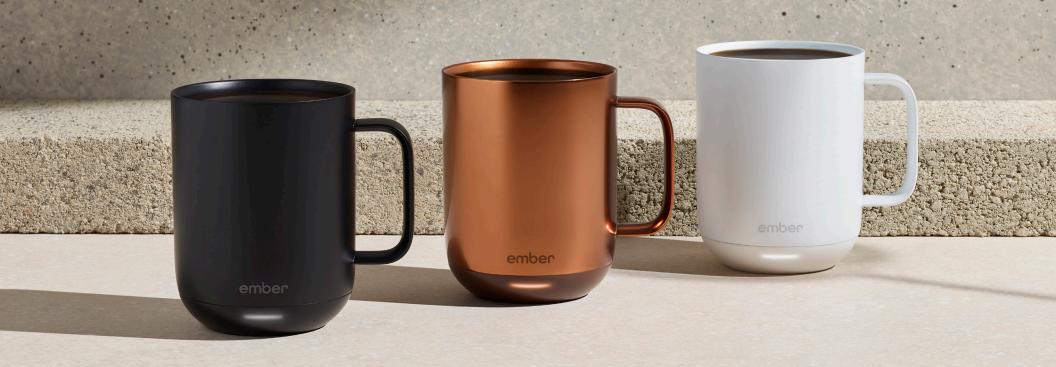

## Ember Mug 2

Designed for home or office, the new Ember Mug² does more than simply keep your coffee hot. Our smart mug allows you to set an exact drinking temperature, so your coffee is never too hot, or too cold.

#### Colors