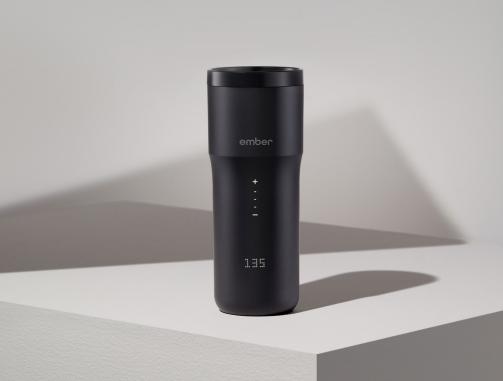

#### **Touch Displaty**

Increase or decrease your temperature on the go by tapping the + or - symbol.

#### **Temperature Range**

120°F - 145°F (50°C - 62.5 °C) Select your temperature with the Ember app.

## Ember Travel Mug 2+

Size Battery Life

12 oz 3 Hours