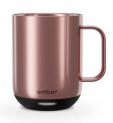

### **Rose Gold Edition**

This Ember Mug<sup>2</sup> is perfect for avid rose gold collecters. The blush undertones foster a serene sipping experience.

Ember Mug² 10 oz

Ember Mug<sup>2</sup> 14 oz