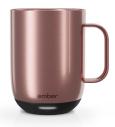

### **Rose Gold Edition**

This Ember Mug<sup>2</sup> is perfect for avid rose gold collecters. The blush undertones foster a serene sipping experience.

Ember Mug² 10 oz

Ember Mug<sup>2</sup> 14 oz