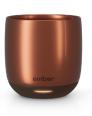

### **Ember Cup**

Ideal for espresso-based drinks such as cappuccinos, cortados, and flat whites, the Ember Cup 6 oz offers a premium coffee experience that does more than keep your coffee hot. Enjoy your expertly crafted hot drink –just the way you like itfrom the first sip to the last drop.

### **Ember Cup**

Size Battery Life

6 oz 1.5 Hours