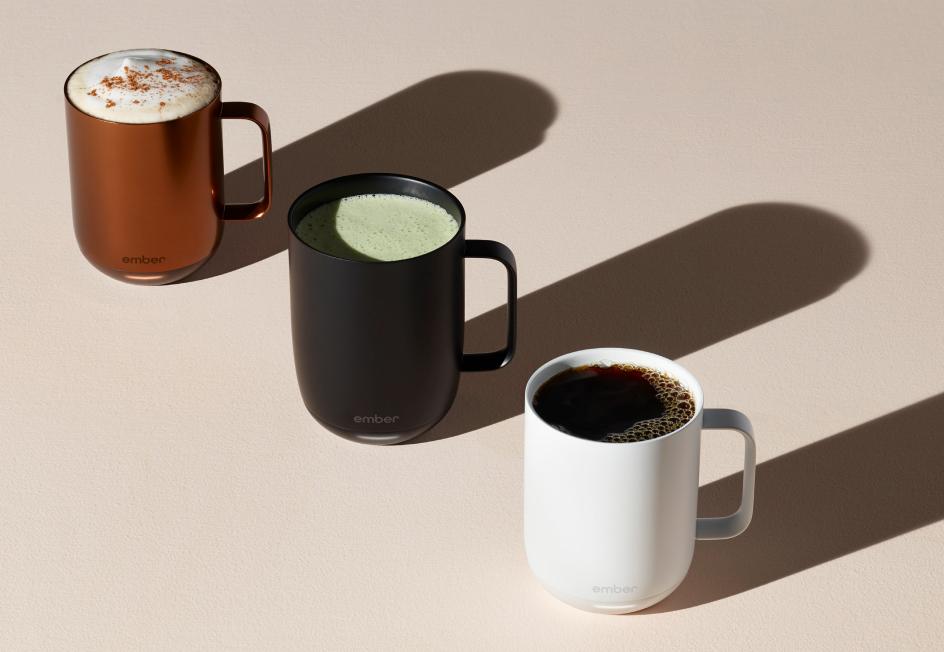

## The Metallic Collection

## **Copper Edition**

For anyone looking to add a bit more warmth to their routine, the Copper Edition brings comfort to all morning rituals.

Ember Cup 6 oz

Ember Mug<sup>2</sup> 10 oz

Ember Mug<sup>2</sup> 14 oz