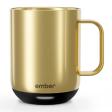

### **Gold Edition**

Our gold edition illuminates the room as a symbol of luxury. This alluring finish adds an element of prestige to any desk.

Ember Mug<sup>2</sup> 10 oz