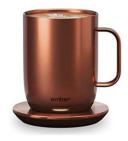

## **Copper Edition**

For anyone looking to add a bit more warmth to their routine, the Copper Edition brings comfort to all morning rituals.

Ember Cup 6 oz

Ember Mug<sup>2</sup> 10 oz

Ember Mug<sup>2</sup> 14 oz