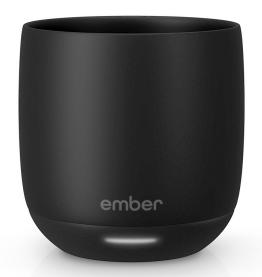

### **Ember Cup**

Ideal for espresso-based drinks such as cappuccinos, cortados, and flat whites, the Ember Cup 6 oz offers a premium coffee experience that does more than keep your coffee hot. Enjoy your expertly crafted hot drink –just the way you like itfrom the first sip to the last drop.

### **Ember Cup**

Size Battery Life

6 oz 1.5 Hours