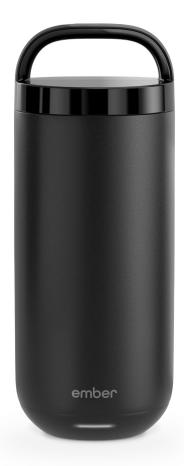

## Introducing TUMBLER 16 oz

The all-new Ember Tumbler boasts a 16 oz capacity and 3 hours of battery life, plus two included lids. Learn more on page 11.

### **Ember Tumbler**

Size Battery Life

16 oz 3 Hours