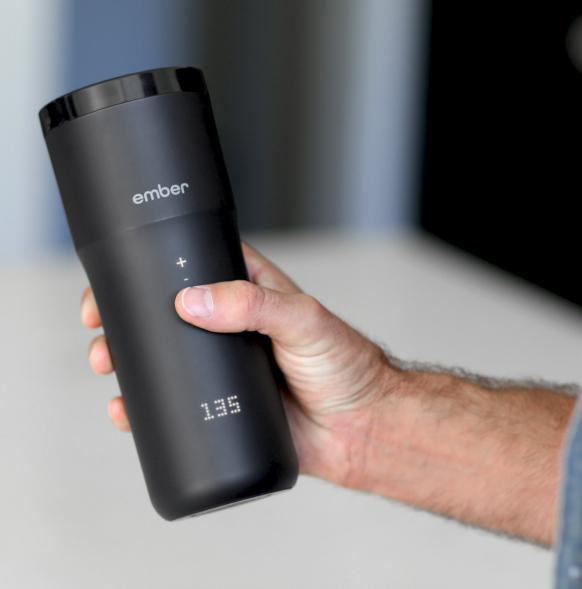

## Ember Travel Mug 2+

Designed to be used on-the-go, the Ember Travel Mug<sup>2</sup> does more than simply keep your coffee hot. Our smart heated travel mug allows you to set an exact drinking temperature and keeps it there for up to 3 hours, so your coffee is never too hot, or too cold.

The Apple Find My network provides an easy, secure way to locate your Ember Travel Mug 2+ on a map using the Find My app on your iPhone, iPad, or Mac, or the Find Items app on your Apple Watch.

#### **Touch Displaty**

Increase or decrease your temperature on the go by tapping the + or - symbol.