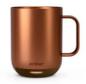

## **Copper Edition**

For anyone looking to add a bit more warmth to their routine, the Copper Edition brings comfort to all morning rituals.

Ember Cup 6 oz

Ember Mug<sup>2</sup> 10 oz

Ember Mug<sup>2</sup> 14 oz