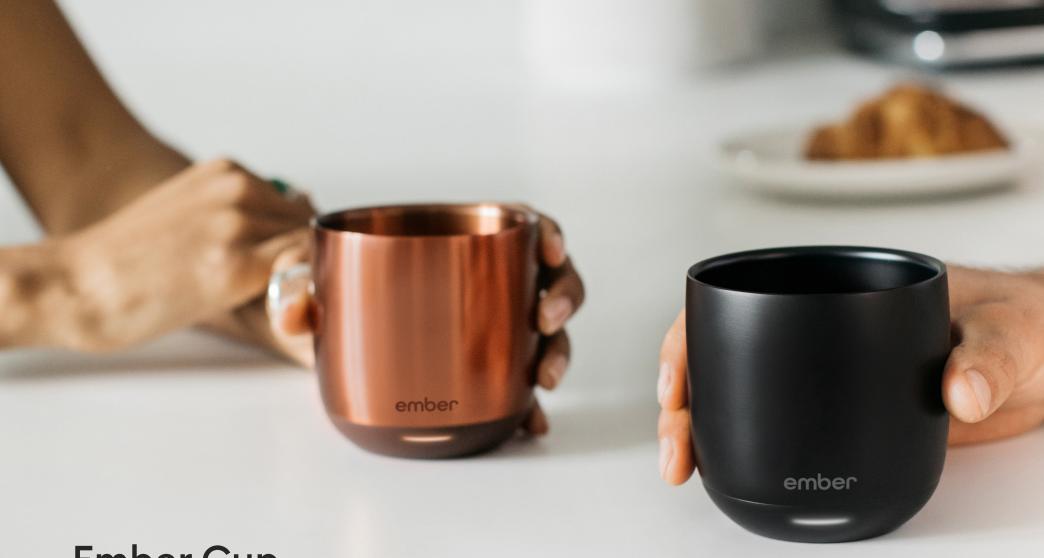

## The Metallic Collection

## **Copper Edition**

For anyone looking to add a bit more warmth to their routine, the Copper Edition brings comfort to all morning rituals.

Ember Cup 6 oz

Ember Mug<sup>2</sup> 10 oz

Ember Mug<sup>2</sup> 14 oz