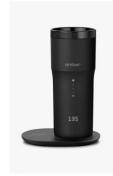

## Introducing TUMBLER 16 oz

The all-new Ember Tumbler boasts a 16 oz capacity and 3 hours of battery life, plus two included lids. Learn more on page 11.