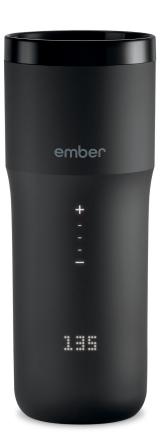

## Ember Travel Mug 2+

Designed to be used on-the-go, the Ember Travel Mug<sup>2</sup> does more than simply keep your coffee hot. Our smart heated travel mug allows you to set an exact drinking temperature and keeps it there for up to 3 hours, so your coffee is never too hot, or too cold.

## Ember Travel Mug 2+

Size Battery Life

12 oz 3 Hours