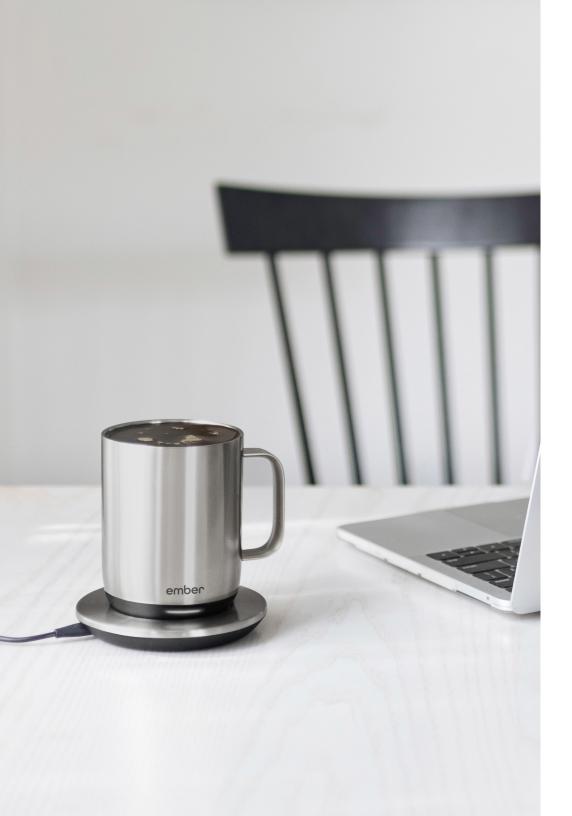

## Ember Mug 2

Designed for home or office, the new Ember Mug² does more than simply keep your coffee hot. Our smart mug allows you to set an exact drinking temperature, so your coffee is never too hot, or too cold.

#### **Temperature Range**

120°F - 145°F (50°C - 62.5 °C) Select your temperature with the Ember app.