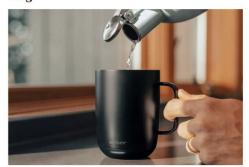

## Ember Mug 2

Designed for home or office, the new Ember Mug² does more than simply keep your coffee hot. Our smart mug allows you to set an exact drinking temperature, so your coffee is never too hot, or too cold.

## Ember Travel Mug 2+

Designed to be used on-the-go, the Ember Travel Mug<sup>2</sup> does more than simply keep your coffee hot. Our smart heated travel mug allows you to set an exact drinking temperature and keeps it there for up to 3 hours, so your coffee is never too hot, or too cold.