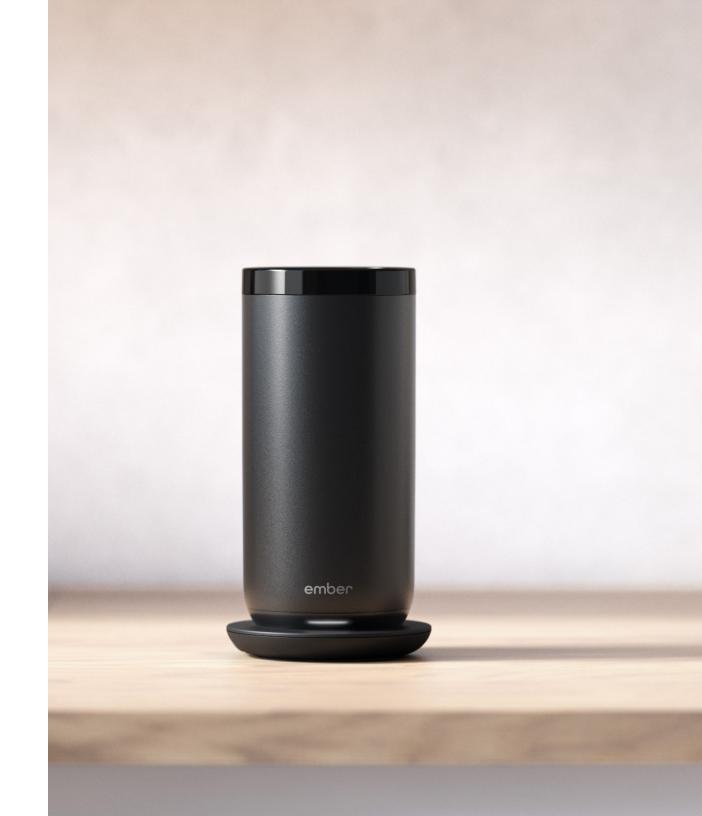

## Introducing TUMBLER 16 oz

The all-new Ember Tumbler boasts a 16 oz capacity and 3 hours of battery life, plus two included lids. Learn more on page 11.

### **Ember Tumbler**

Size Battery Life

16 oz 3 Hours

## Ember Travel Mug 2+

Size Battery Life

12 oz 3 Hours