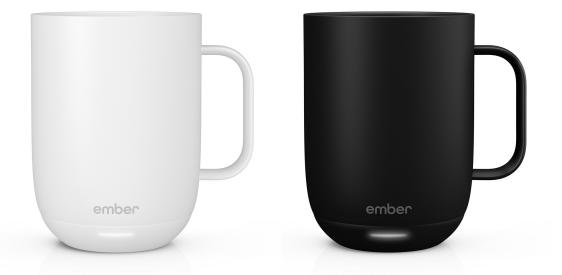

## Ember Mug 2

Designed for home or office, the new Ember Mug² does more than simply keep your coffee hot. Our smart mug allows you to set an exact drinking temperature, so your coffee is never too hot, or too cold.

#### Colors