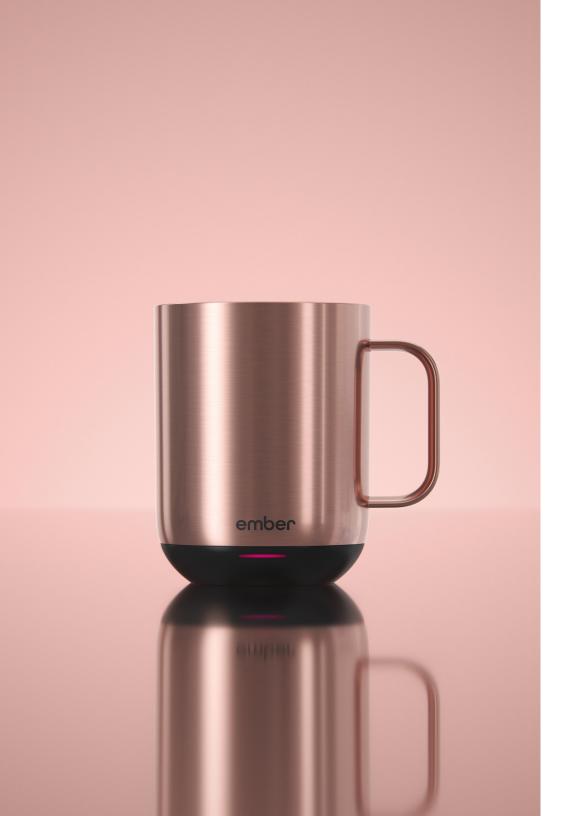

### **Rose Gold Edition**

This Ember Mug<sup>2</sup> is perfect for avid rose gold collecters. The blush undertones foster a serene sipping experience.

Ember Mug² 10 oz

Ember Mug<sup>2</sup> 14 oz