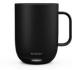

## Ember Mug 2

Designed for home or office, the new Ember Mug² does more than simply keep your coffee hot. Our smart mug allows you to set an exact drinking temperature, so your coffee is never too hot, or too cold.

#### **Smart LED**

Indicates when beverage has reached its perfect temperature and more.

#### **Auto Sleep**

Intelligently senses when to turn on and off.

#### **Temperature Range**

120°F - 145°F (50°C - 62.5 °C) Select your temperature with the Ember app.