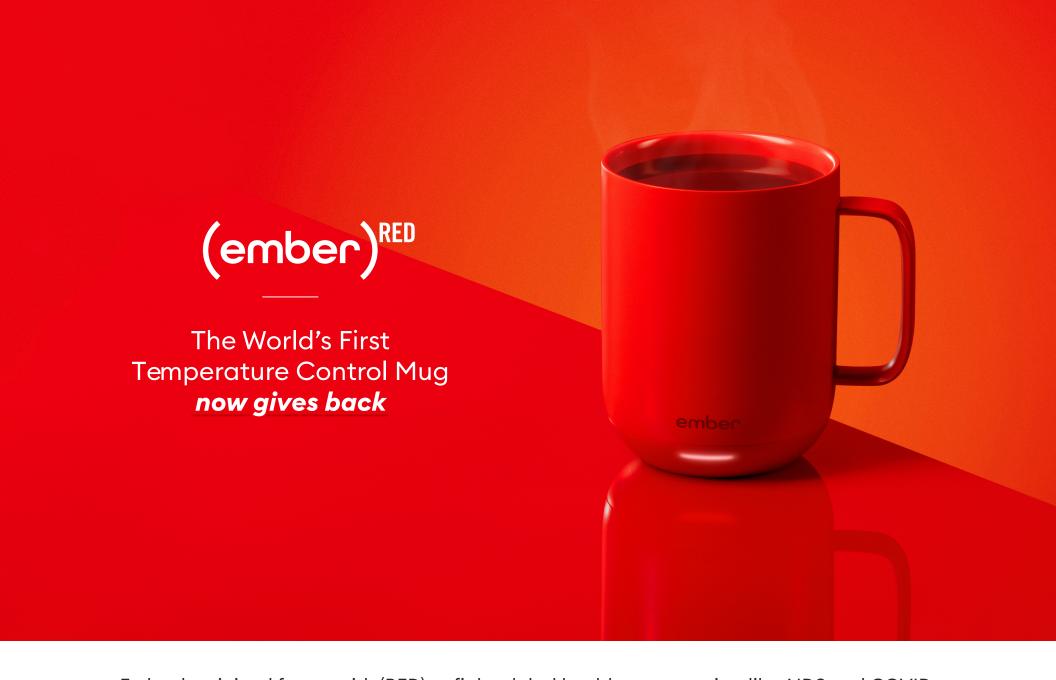

#### **Custom Options**

Single-Color Pad Print Multi-Color Pad Print Laser Engraving

Ember has joined forces with (RED) to fight global health emergencies, like AIDS and COVID. 100% of funds raised support life-saving programs in communities most in need.\*