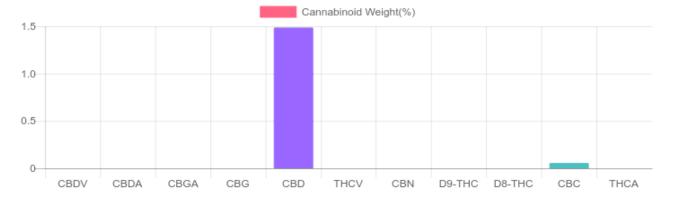

## Cannabinoids Test

SHIMADZU INTEGRATED UPLC-PDA

GSL SOP 400 **PREPARED:** 05/19/2020 16:42:07

| Cannabinoids       | LOQ    | weight(%) | mg/g   | mg/unit |
|--------------------|--------|-----------|--------|---------|
| D9-THC             | 10 PPM | N/D       | N/D    | N/D     |
| THCA               | 10 PPM | N/D       | N/D    | N/D     |
| CBD                | 10 PPM | 1.486%    | 14.855 | 421.1   |
| CBDA               | 20 PPM | N/D       | N/D    | N/D     |
| CBDV               | 20 PPM | N/D       | N/D    | N/D     |
| CBC                | 10 PPM | 0.056%    | 0.559  | 15.8    |
| CBN                | 10 PPM | N/D       | N/D    | N/D     |
| CBG                | 10 PPM | N/D       | N/D    | N/D     |
| CBGA               | 20 PPM | N/D       | N/D    | N/D     |
| D8-THC             | 10 PPM | N/D       | N/D    | N/D     |
| THCV               | 10 PPM | N/D       | N/D    | N/D     |
| TOTAL D9-THC       |        | N/D       | N/D    | N/D     |
| TOTAL CBD*         |        | 1.486%    | 14.855 | 421.1   |
| TOTAL CANNABINOIDS |        | 1.542%    | 15.414 | 436.9   |