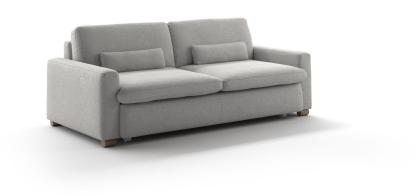

## Kai

## **Technical Specifications**

**Origin:** Designed in Finland. Made in Europe

Frame: FSC Certified Birch Plywood. PEFC Solid Nordic Spruce

CertiPUR-EU Certified Cold Cured High Resilient Foam. Fiber-filled Back