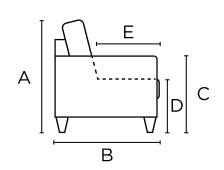

## **General Measures**

(A) Height: 33.5 inches

**(B) Depth:** 41.25 inches

(C) Arm Height: 22.75 inches

(D) Seat Height: 18 inches

(E) Seat Depth: 22.5 inches

Open From Wall: 72 inches