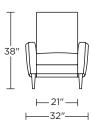

es:**

Advanced unidirectional suspension system Premium high-density, high-resiliency foam seat

Tight back and seat cushion Single-needle top-stitch Lifetime warranty on frame and suspension Quick-ship delivery

## **Options:**

Solid wood legs available in Natural Walnut or Gray Ash

Metal legs available in Antique Brass, Burnished Bronze or Polished Nickel

## **Additional Power Options:**

Motorized recliner with an in-arm control panel that is easy to use and includes a USB charging port

Motor has a five-year warranty Lithium-ion battery pack available Battery pack has a one-year warranty

Please use actual leather, fabric, Crypton\*, Sunbrella\* and Ultrasuede\* swatches when specifying furniture as the colors shown may vary due to the printing process.

Wall Clearance is 16"







#### VID-REC-XT



#### VID-REC-ST



#### VID-REC-XT







### VID-REC-XT