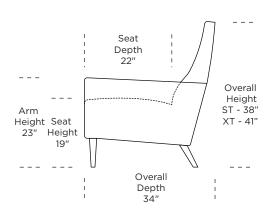

atures:**

Advanced unidirectional suspension system Premium high-density, high-resiliency foam seat

Tight back and seat cushion Single-needle top-stitch Lifetime warranty on frame and suspension Quick-ship delivery

## **Options:**

Solid wood legs available in Natural Walnut or Gray Ash

Metal legs available in Antique Brass, Burnished Bronze or Polished Nickel

## **Additional Power Options:**

Motorized recliner with an in-arm control panel that is easy to use and includes a USB charging port

Motor has a five-year warranty Lithium-ion battery pack available Battery pack has a one-year warranty

Please use actual leather, fabric, Crypton\*, Sunbrella\* and Ultrasuede\* swatches when specifying furniture as the colors shown may vary due to the printing process.

Wall Clearance is 16"







#### VID-REC-XT



#### VID-REC-ST



#### VID-REC-XT







### VID-REC-XT