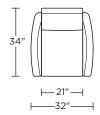

high-density, high-resiliency foam seat

Tight back and seat cushion Single-needle top-stitch Lifetime warranty on frame and suspension Quick-ship delivery

## **Options:**

Solid wood legs available in Natural Walnut or Gray Ash

Metal legs available in Antique Brass, Burnished Bronze or Polished Nickel

## **Additional Power Options:**

Motorized recliner with an in-arm control panel that is easy to use and includes a USB charging port

Motor has a five-year warranty Lithium-ion battery pack available Battery pack has a one-year warranty

Please use actual leather, fabric, Crypton\*, Sunbrella\* and Ultrasuede\* swatches when specifying furniture as the colors shown may vary due to the printing process.

Wall Clearance is 16"







#### VID-REC-XT



#### VID-REC-ST



#### VID-REC-XT







### VID-REC-XT