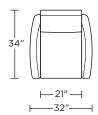

ion system Premium high-density, high-resiliency foam seat

Tight back and seat cushion Single-needle top-stitch Lifetime warranty on frame and suspension Quick-ship delivery

## **Options:**

Solid wood legs available in Natural Walnut or Gray Ash

Metal legs available in Antique Brass, Burnished Bronze or Polished Nickel

## **Additional Power Options:**

Motorized recliner with an in-arm control panel that is easy to use and includes a USB charging port

Motor has a five-year warranty Lithium-ion battery pack available Battery pack has a one-year warranty

Please use actual leather, fabric, Crypton\*, Sunbrella\* and Ultrasuede\* swatches when specifying furniture as the colors shown may vary due to the printing process.

Wall Clearance is 16"







#### VID-REC-XT



#### VID-REC-ST



#### VID-REC-XT







### VID-REC-XT