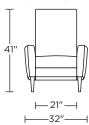

directional suspension system Premium high-density, high-resiliency foam seat

Tight back and seat cushion Single-needle top-stitch Lifetime warranty on frame and suspension Quick-ship delivery

## **Options:**

Solid wood legs available in Natural Walnut or Gray Ash

Metal legs available in Antique Brass, Burnished Bronze or Polished Nickel

## **Additional Power Options:**

Motorized recliner with an in-arm control panel that is easy to use and includes a USB charging port

Motor has a five-year warranty Lithium-ion battery pack available Battery pack has a one-year warranty

Please use actual leather, fabric, Crypton\*, Sunbrella\* and Ultrasuede\* swatches when specifying furniture as the colors shown may vary due to the printing process.

Wall Clearance is 16"







#### VID-REC-XT



#### VID-REC-ST



#### VID-REC-XT







### VID-REC-XT