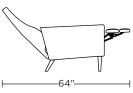

-density, high-resiliency foam seat

Tight back and seat cushion Single-needle top-stitch Lifetime warranty on frame and suspension Quick-ship delivery

## **Options:**

Solid wood legs available in Natural Walnut or Gray Ash

Metal legs available in Antique Brass, Burnished Bronze or Polished Nickel

## **Additional Power Options:**

Motorized recliner with an in-arm control panel that is easy to use and includes a USB charging port

Motor has a five-year warranty Lithium-ion battery pack available Battery pack has a one-year warranty

Please use actual leather, fabric, Crypton\*, Sunbrella\* and Ultrasuede\* swatches when specifying furniture as the colors shown may vary due to the printing process.

Wall Clearance is 16"







#### VID-REC-XT



#### VID-REC-ST



#### VID-REC-XT







### VID-REC-XT