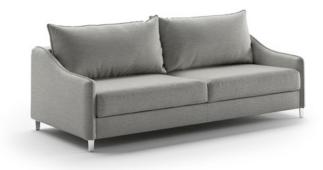

# **Ethos**

This dual motion sleeper function features a two section bed, allowing you to sit, sleep, or both at once.

#### Configurations

Shown above as ETHO-DNT-OLIV/173-234/9-CR