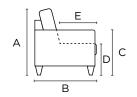

#### **General Measures\***

**A** 34.75 **B** 39.75 **C** 24 **D** 17.25 **E** 24

Mattress Thickness 5 Total Depth Open 84.75