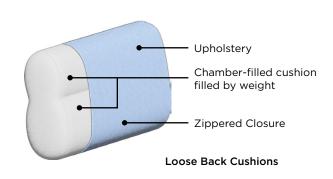

**Stock Options**

#### **Upholstery & Legs**



**Grade A**Oliver 173
Fabric





**Grade A**Oliver 515
Fabric



**Chrome** Leg 234/9 W 1.5 x H 3.5

#### Configurations

Shown above as ETHO-DNT-OLIV/173-234/9-CR

#### King Sleeper Sofa

Available with any selection of Stock Options.

#### **Queen Sleeper Loveseat**

Available with any selection of Stock Options.

#### **Full XL Sleeper Loveseat**

Available with any selection of Stock Options.

#### **Cot Sleeper Chair**

Available with any selection of Stock Options.



#### Pair it with Welted

Choose a recliner to add additional non-sleeper seats to your home.

### + ADD-ON



#### **Mattress Protector**

A Mattress Protector adds a layer of comfort to your sleeper, for both the body and the mind.

## Frame & Comfort Construction







#### **General Measures\***

**A** 34.75 **B** 39.75 **C** 24 **D** 17.25 **E** 24

Mattress Thickness 5 Total Depth Open 84.75

#### **Made To Order Modules**

Reference the below modules to select and configure a custom order. Remember to build from left to right. Always select two arms, the rest is up to you.

**Leg Requirements**: 126/9, 234/9



ETHO-ANT Chair Sleeper

W 36.25 Cot 30x80



ETHO-BNT Loveseat Sleeper

W 61.5 Full XL 55x80



ETHO-CNT Max Loveseat Sleeper

W 66.25 Queen 60x80



ETHO-DNT Sofa Sleeper

W 82 King 76x80