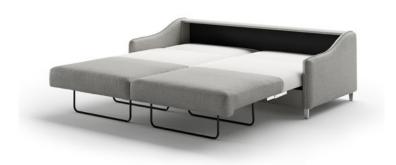

# **Ethos**

This dual motion sleeper function features a two section bed, allowing you to sit, sleep, or both at once.

#### **General Measures\***

**A** 34.75 **B** 39.75 **C** 24 **D** 17.25 **E** 24

Mattress Thickness 5 Total Depth Open 84.75