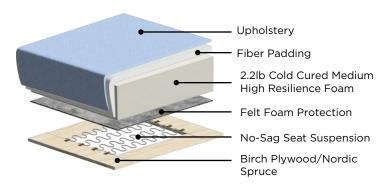

## **Stock Options**

#### **Upholstery & Legs**



**Grade A**Oliver 173
Fabric





**Grade A**Oliver 515
Fabric



**Chrome** Leg 234/9 W 1.5 x H 3.5

#### Configurations

Shown above as ETHO-DNT-OLIV/173-234/9-CR

#### King Sleeper Sofa

Available with any selection of Stock Options.

#### **Queen Sleeper Loveseat**

Available with any selection of Stock Options.

#### **Full XL Sleeper Loveseat**

Available with any selection of Stock Options.

#### **Cot Sleeper Chair**

Available with any selection of Stock Options.



#### Pair it with Welted

Choose a recliner to add additional non-sleeper seats to your home.

### + ADD-ON



#### **Mattress Protector**

A Mattress Protector adds a layer of comfort to your sleeper, for both the body and the mind.

## Frame & Comfort Construction







#### **General Measures\***

**A** 34.75 **B** 39.75 **C** 24 **D** 17.25 **E** 24

Mattress Thickness 5 Total Depth Open 84.75

#### **Made To Order Modules**

Reference the below modules to select and configure a custom order. Remember to build from left to right. Always select two arms, the rest is up to you.

**Leg Requirements**: 126/9, 234/9



ETHO-ANT Chair Sleeper

W 36.25 Cot 30x80



ETHO-BNT Loveseat Sleeper

W 61.5 Full XL 55x80



ETHO-CNT Max Loveseat Sleeper

W 66.25 Queen 60x80



ETHO-DNT Sofa Sleeper

W 82 King 76x80