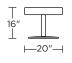

# **STERLING**





AMERICAN LEATHER

## AMERICAN LEATHER® COMFORT RELAX

## **STERLING**

## **Standard Features:**

Advanced unidirectional suspension system
Premium high-density, high-resiliency foam seat cushion
Tight back and tight seat cushion
Single-needle top-stitch
Lifetime warranty on frame
Limited three-year warranty on mechanism
Quick-ship delivery

## **Options:**

Contrasting arms and back/seat cushion available (two tone)
Disc base available in Natural Walnut or Brushed Metal
Four star base available in Polished Aluminum

## Wall clearance is 12"

Please use actual leather, fabric, Crypton®, Sunbrella® and Ultrasuede® swatches when specifying furniture as the colors shown may vary due to the printing process.



## SLG-OTO-ST



#### SLG-CHR-ST



#### SLG-OTO-ST



### SLG-CHR-ST