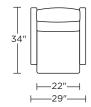

## Wall clearance is 12"

Please use actual leather, fabric, Crypton®, Sunbrella® and Ultrasuede® swatches when specifying furniture as the colors shown may vary due to the printing process.