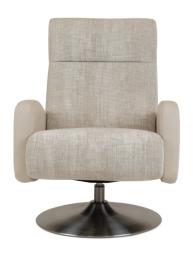

## **STERLING**

## **Standard Features:**

Advanced unidirectional suspension system
Premium high-density, high-resiliency foam seat cushion
Tight back and tight seat cushion
Single-needle top-stitch
Lifetime warranty on frame
Limited three-year warranty on mechanism
Quick-ship delivery

## **Options:**

Contrasting arms and back/seat cushion available (two tone)
Disc base available in Natural Walnut or Brushed Metal
Four star base available in Polished Aluminum