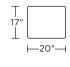

## Wall clearance is 12"

Please use actual leather, fabric, Crypton®, Sunbrella® and Ultrasuede® swatches when specifying furniture as the colors shown may vary due to the printing process.