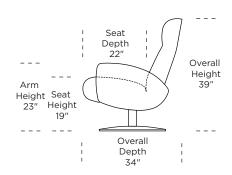

## Wall clearance is 12"

Please use actual leather, fabric, Crypton®, Sunbrella® and Ultrasuede® swatches when specifying furniture as the colors shown may vary due to the printing process.