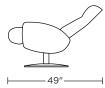

## Wall clearance is 12"

Please use actual leather, fabric, Crypton®, Sunbrella® and Ultrasuede® swatches when specifying furniture as the colors shown may vary due to the printing process.