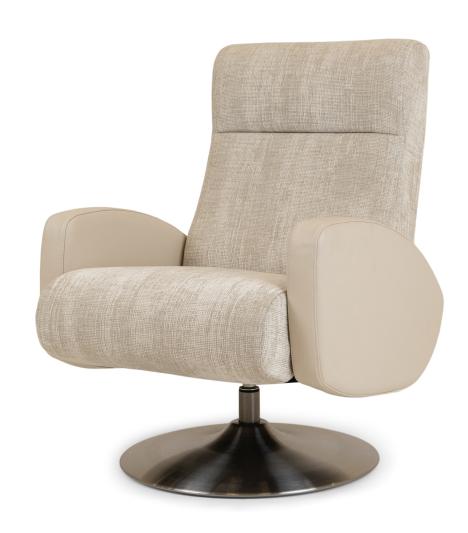

## **STERLING**

## **Standard Features:**

Advanced unidirectional suspension system
Premium high-density, high-resiliency foam seat cushion
Tight back and tight seat cushion
Single-needle top-stitch
Lifetime warranty on frame
Limited three-year warranty on mechanism
Quick-ship delivery

## **Options:**

Contrasting arms and back/seat cushion available (two tone)
Disc base available in Natural Walnut or Brushed Metal
Four star base available in Polished Aluminum