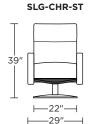

# **STERLING**





AMERICAN LEATHER

## AMERICAN LEATHER® COMFORT RELAX

## **STERLING**

## **Standard Features:**

Advanced unidirectional suspension system
Premium high-density, high-resiliency foam seat cushion
Tight back and tight seat cushion
Single-needle top-stitch
Lifetime warranty on frame
Limited three-year warranty on mechanism
Quick-ship delivery

## **Options:**

Contrasting arms and back/seat cushion available (two tone)
Disc base available in Natural Walnut or Brushed Metal
Four star base available in Polished Aluminum

## Wall clearance is 12"

Please use actual leather, fabric, Crypton®, Sunbrella® and Ultrasuede® swatches when specifying furniture as the colors shown may vary due to the printing process.



## SLG-OTO-ST



#### SLG-CHR-ST



#### SLG-OTO-ST



### SLG-CHR-ST