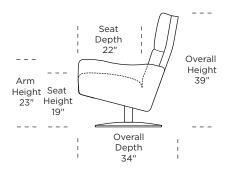

**RMI-CHR-ST** 

#### Wall clearance is 12"

Please use actual leather, fabric, Crypton<sup>®</sup>, Sunbrella<sup>®</sup> and Ultrasuede<sup>®</sup> swatches when specifying furniture as the colors shown may vary due to the printing process.