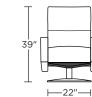

**RMI-CHR-ST** 

#### Wall clearance is 12"

Please use actual leather, fabric, Crypton<sup>®</sup>, Sunbrella<sup>®</sup> and Ultrasuede<sup>®</sup> swatches when specifying furniture as the colors shown may vary due to the printing process.

\_\_\_\_\_\_\_\_

⊢22″—| ⊢—30″——|

Scale: 1/4 inch = 1 foot All dimensions are approximate and subject to change. Specify components from the sitting position. V.04.10.23