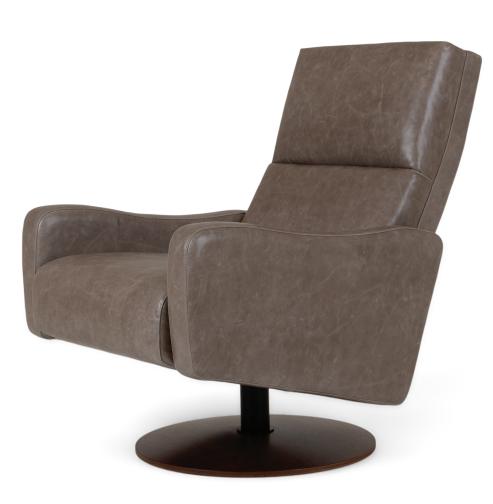

## REMI

### AMERICAN LEATHER® COMFORT RELAX

#### **Standard Features:**

Advanced unidirectional suspension system Premium high-density, high-resiliency foam seat cushion Tight back and tight seat cushion Single-needle top-stitch Lifetime warranty on frame Limited three-year warranty on mechanism Quick-ship delivery

#### **Options:**

Contrasting arms and back/seat cushion available (two tone) Disc base available in Natural Walnut or Brushed Metal Four star base available in Polished Aluminum