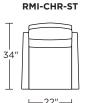

**RMI-CHR-ST** 

#### Wall clearance is 12"

Please use actual leather, fabric, Crypton<sup>®</sup>, Sunbrella<sup>®</sup> and Ultrasuede<sup>®</sup> swatches when specifying furniture as the colors shown may vary due to the printing process.

\_\_\_\_\_\_\_\_

⊢22″—| ⊢—30″——|

Scale: 1/4 inch = 1 foot All dimensions are approximate and subject to change. Specify components from the sitting position. V.04.10.23