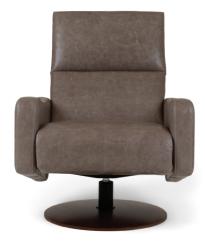

## REMI

### AMERICAN LEATHER® COMFORT RELAX

#### **Standard Features:**

Advanced unidirectional suspension system Premium high-density, high-resiliency foam seat cushion Tight back and tight seat cushion Single-needle top-stitch Lifetime warranty on frame Limited three-year warranty on mechanism Quick-ship delivery

#### **Options:**

Contrasting arms and back/seat cushion available (two tone) Disc base available in Natural Walnut or Brushed Metal Four star base available in Polished Aluminum