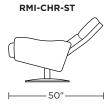

**RMI-CHR-ST** 

#### Wall clearance is 12"

Please use actual leather, fabric, Crypton<sup>®</sup>, Sunbrella<sup>®</sup> and Ultrasuede<sup>®</sup> swatches when specifying furniture as the colors shown may vary due to the printing process.