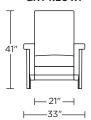

CTION

QUINTON

#### **Standard Features:**

Advanced unidirectional suspension system Premium high-density, high-resiliency foam seat

Tight back and seat cushion Single-needle top-stitch Lifetime warranty on frame and suspension Quick-ship delivery

#### **Options:**

Solid wood legs available in Natural Walnut or Gray Ash

#### **Additional Power Options:**

Motorized recliner with an in-arm control panel that is easy to use and includes a USB charging port

Motor has a five-year warranty Lithium-ion battery pack available Battery pack has a one-year warranty

Please use actual leather, fabric, Crypton\*, Sunbrella\* and Ultrasuede\* swatches when specifying furniture as the colors shown may vary due to the printing process.

Wall Clearance is 16"



#### QNT-REC-ST



#### QNT-REC-XT



#### QNT-REC-ST



#### QNT-REC-XT



#### **QNT-REC-ST**



#### QNT-REC-XT