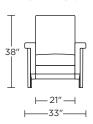

TED RECLINER™ COLLECTION

QUINTON

#### **Standard Features:**

Advanced unidirectional suspension system Premium high-density, high-resiliency foam seat

Tight back and seat cushion Single-needle top-stitch Lifetime warranty on frame and suspension Quick-ship delivery

#### **Options:**

Solid wood legs available in Natural Walnut or Gray Ash

#### **Additional Power Options:**

Motorized recliner with an in-arm control panel that is easy to use and includes a USB charging port

Motor has a five-year warranty Lithium-ion battery pack available Battery pack has a one-year warranty

Please use actual leather, fabric, Crypton\*, Sunbrella\* and Ultrasuede\* swatches when specifying furniture as the colors shown may vary due to the printing process.

Wall Clearance is 16"



#### QNT-REC-ST



#### QNT-REC-XT



#### QNT-REC-ST



#### QNT-REC-XT



#### **QNT-REC-ST**



#### QNT-REC-XT