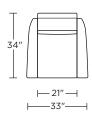

# **Standard Features:**

Advanced unidirectional suspension system Premium high-density, high-resiliency foam seat

Tight back and seat cushion Single-needle top-stitch Lifetime warranty on frame and suspension Quick-ship delivery

#### **Options:**

Solid wood legs available in Natural Walnut or Gray Ash

#### **Additional Power Options:**

Motorized recliner with an in-arm control panel that is easy to use and includes a USB charging port

Motor has a five-year warranty Lithium-ion battery pack available Battery pack has a one-year warranty

Please use actual leather, fabric, Crypton\*, Sunbrella\* and Ultrasuede\* swatches when specifying furniture as the colors shown may vary due to the printing process.

Wall Clearance is 16"



#### QNT-REC-ST



#### QNT-REC-XT



#### QNT-REC-ST



#### QNT-REC-XT



#### **QNT-REC-ST**



#### QNT-REC-XT