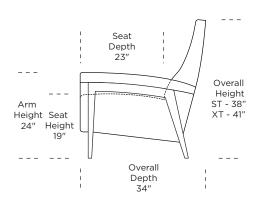

N LEATHER® RE-INVENTED RECLINER™ COLLECTION

QUINTON

#### **Standard Features:**

Advanced unidirectional suspension system Premium high-density, high-resiliency foam seat

Tight back and seat cushion Single-needle top-stitch Lifetime warranty on frame and suspension Quick-ship delivery

#### **Options:**

Solid wood legs available in Natural Walnut or Gray Ash

#### **Additional Power Options:**

Motorized recliner with an in-arm control panel that is easy to use and includes a USB charging port

Motor has a five-year warranty Lithium-ion battery pack available Battery pack has a one-year warranty

Please use actual leather, fabric, Crypton\*, Sunbrella\* and Ultrasuede\* swatches when specifying furniture as the colors shown may vary due to the printing process.

Wall Clearance is 16"



#### QNT-REC-ST



#### QNT-REC-XT



#### QNT-REC-ST



#### QNT-REC-XT



#### **QNT-REC-ST**



#### QNT-REC-XT