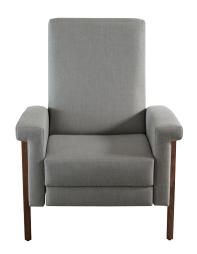

## RE-INVENTED RECLINER™ COLLECTION

### QUINTON





AMERICAN LEATHER°

# AMERICAN LEATHER® RE-INVENTED RECLINER™ COLLECTION

QUINTON

#### **Standard Features:**

Advanced unidirectional suspension system Premium high-density, high-resiliency foam seat

Tight back and seat cushion Single-needle top-stitch Lifetime warranty on frame and suspension Quick-ship delivery

#### **Options:**

Solid wood legs available in Natural Walnut or Gray Ash

#### **Additional Power Options:**

Motorized recliner with an in-arm control panel that is easy to use and includes a USB charging port

Motor has a five-year warranty Lithium-ion battery pack available Battery pack has a one-year warranty

Please use actual leather, fabric, Crypton\*, Sunbrella\* and Ultrasuede\* swatches when specifying furniture as the colors shown may vary due to the printing p