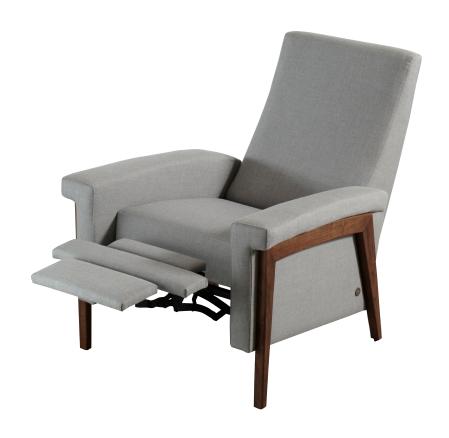

## RE-INVENTED RECLINER™ COLLECTION

### QUINTON





AMERICAN LEATHER°

# AMERICAN LEATHER® RE-INVENTED RECLINER™ COLLECTION

QUINTON

#### **Standard Features:**

Advanced unidirectional suspension system Premium high-density, high-resiliency foam seat

Tight back and seat cushion Single-needle top-stitch Lifetime warranty on frame and suspension Quick-ship delivery

#### **Options:**

Solid wood legs available in Natural Walnut or Gray Ash

#### **Additional Power Options:**

Motorized recliner with an in-arm control panel that is easy to use and includes a USB charging port

Motor has a five-year warranty Lithium-ion battery pack available Battery pack has a one-year warranty

Please use actual leather, fabric, Crypton\*, Sunbrella\* and Ultrasuede\* swatches when specifying furniture as the colors shown may vary due to the printing pro