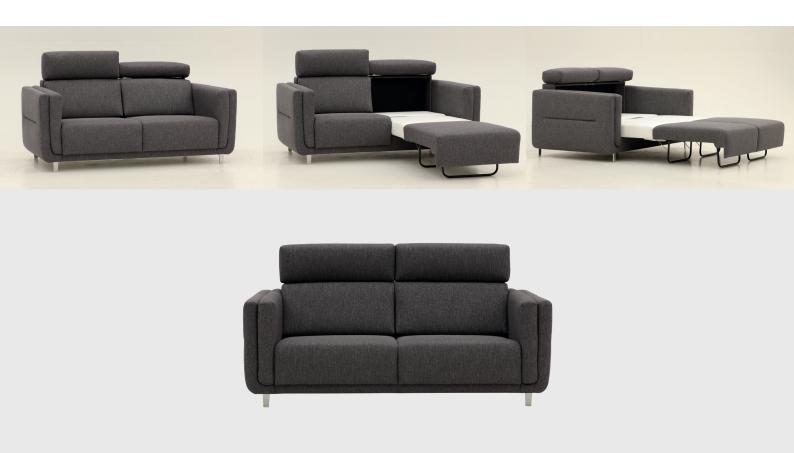

Paris



www.luontofurniture.com

# Paris

## **CUSTOMIZING**

- 1. Choose combination
- 2. Choose upholstery
- 3. Choose legs

### FRAME CONSTRUCTION

Individually bench-made by Scandinavian craftsmen. Seat frame constructed of select solid spruce with finger joints and no-zag springs (at least four per seat). Back parts constructed with Mortise & Tenon design for extraordinary durability. Enterior sides and back fully padded.

# **METAL** (leg 234/9)



# **WOOD** (leg 126/9)











\* = extra price

## **LEGS**

Standard leg: 234/9 (metal) Optional leg: 126/9 (wood)

#### **FUNCTIONS**

Sleeper mechanism,

#### **UPHOLSTERY**

Leather Fabric Combination

#### **EXTRAS**

Universal cupholder: single and double USB charging port (in the frame behind a back cushion)

### **SLEEPER SOFAS**