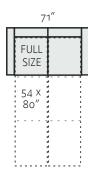

www.luontofurniture.com

# Paris

## **CUSTOMIZING**

- 1. Choose combination
- 2. Choose upholstery
- 3. Choose legs

### FRAME CONSTRUCTION

Individually bench-made by Scandinavian craftsmen. Seat frame constructed of select solid spruce with finger joints and no-zag springs (at least four per seat). Back parts constructed with Mortise & Tenon design for extraordinary durability. Enterior sides and back fully padded.

# **METAL** (leg 234/9)



# **WOOD** (leg 126/9)











\* = extra price

## **LEGS**

Standard leg: 234/9 (metal) Optional leg: 126/9 (wood)

#### **FUNCTIONS**

Sleeper mechanism,

#### **UPHOLSTERY**

Leather Fabric Combination

#### **EXTRAS**

Universal cupholder: single and double USB charging port (in the frame behind a back cushion)

### **SLEEPER SOFAS**