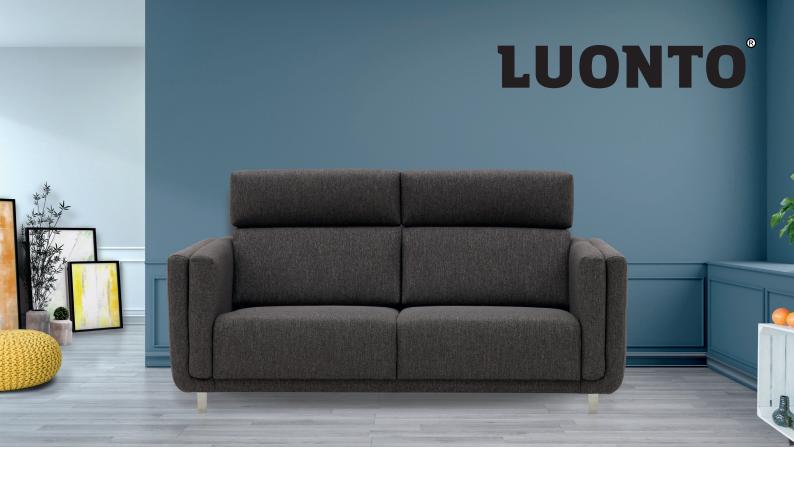

Paris



www.luontofurniture.com

# Paris

## **CUSTOMIZING**

- 1. Choose combination
- 2. Choose upholstery
- 3. Choose legs

### FRAME CONSTRUCTION

Individually bench-made by Scandinavian craftsmen. Seat frame constructed of select solid spruce with finger joints and no-zag springs (at least four per seat). Back parts constructed with Mortise & Tenon design for extraordinary durability. Enterior sides and back fully padded.

# **METAL** (leg 234/9)



# **WOOD** (leg 126/9)











\* = extra price

## **LEGS**

Standard leg: 234/9 (metal) Optional leg: 126/9 (wood)

#### **FUNCTIONS**

Sleeper mechanism,

#### **UPHOLSTERY**

Leather Fabric Combination

#### **EXTRAS**

Universal cupholder: single and double USB charging port (in the frame behind a back cushion)

### **SLEEPER SO