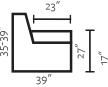

ontofurniture.com

# Paris

## **CUSTOMIZING**

- 1. Choose combination
- 2. Choose upholstery
- 3. Choose legs

### FRAME CONSTRUCTION

Individually bench-made by Scandinavian craftsmen. Seat frame constructed of select solid spruce with finger joints and no-zag springs (at least four per seat). Back parts constructed with Mortise & Tenon design for extraordinary durability. Enterior sides and back fully padded.

# **METAL** (leg 234/9)



# **WOOD** (leg 126/9)











\* = extra price

## **LEGS**

Standard leg: 234/9 (metal) Optional leg: 126/9 (wood)

#### **FUNCTIONS**

Sleeper mechanism,

#### **UPHOLSTERY**

Leather Fabric Combination

#### **EXTRAS**

Universal cupholder: single and double USB charging port (in the frame behind a back cushion)

### **SLEEPER SOFAS**