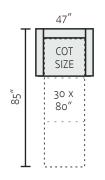

www.luontofurniture.com

# Paris

## **CUSTOMIZING**

- 1. Choose combination
- 2. Choose upholstery
- 3. Choose legs

### FRAME CONSTRUCTION

Individually bench-made by Scandinavian craftsmen. Seat frame constructed of select solid spruce with finger joints and no-zag springs (at least four per seat). Back parts constructed with Mortise & Tenon design for extraordinary durability. Enterior sides and back fully padded.

# **METAL** (leg 234/9)



# **WOOD** (leg 126/9)











\* = extra price

## **LEGS**

Standard leg: 234/9 (metal) Optional leg: 126/9 (wood)

#### **FUNCTIONS**

Sleeper mechanism,

#### **UPHOLSTERY**

Leather Fabric Combination

#### **EXTRAS**

Universal cupholder: single and double USB charging port (in the frame behind a back cushion)

### **SLEEPER SOFAS**