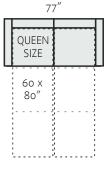

www.luontofurniture.com

# Paris

## **CUSTOMIZING**

- 1. Choose combination
- 2. Choose upholstery
- 3. Choose legs

### FRAME CONSTRUCTION

Individually bench-made by Scandinavian craftsmen. Seat frame constructed of select solid spruce with finger joints and no-zag springs (at least four per seat). Back parts constructed with Mortise & Tenon design for extraordinary durability. Enterior sides and back fully padded.

# **METAL** (leg 234/9)



# **WOOD** (leg 126/9)











\* = extra price

## **LEGS**

Standard leg: 234/9 (metal) Optional leg: 126/9 (wood)

#### **FUNCTIONS**

Sleeper mechanism,

#### **UPHOLSTERY**

Leather Fabric Combination

#### **EXTRAS**

Universal cupholder: single and double USB charging port (in the frame behind a back cushion)

### **SLEEPER SOFAS**