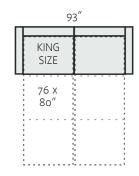

w.luontofurniture.com

# Paris

## **CUSTOMIZING**

- 1. Choose combination
- 2. Choose upholstery
- 3. Choose legs

### FRAME CONSTRUCTION

Individually bench-made by Scandinavian craftsmen. Seat frame constructed of select solid spruce with finger joints and no-zag springs (at least four per seat). Back parts constructed with Mortise & Tenon design for extraordinary durability. Enterior sides and back fully padded.

# **METAL** (leg 234/9)



# **WOOD** (leg 126/9)











\* = extra price

## **LEGS**

Standard leg: 234/9 (metal) Optional leg: 126/9 (wood)

#### **FUNCTIONS**

Sleeper mechanism,

#### **UPHOLSTERY**

Leather Fabric Combination

#### **EXTRAS**

Universal cupholder: single and double USB charging port (in the frame behind a back cushion)

### **SLEEPER SOFAS**