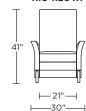

# NICO







NICO

### **Standard Features:**

Advanced unidirectional suspension system Premium high-density, high-resiliency foam seat

Tight back and seat cushion Single-needle top-stitch Lifetime warranty on frame and suspension Quick-ship delivery

# **Options:**

Sled legs available in Antique Brass, Burnished Bronze or Polished Nickel

# **Additional Power Options:**

Motorized recliner with an in-arm control panel that is easy to use and includes a USB charging port

Motor has a five-year warranty Lithium-ion battery pack available Battery pack has a one-year warranty

Please use actual leather, fabric, Crypton\*, Sunbrella\* and Ultrasuede\* swatches when specifying furniture as the colors shown may vary due to the printing process.

Wall Clearance is 16"







#### NIO-REC-XT



#### **NIO-REC-ST**



#### NIO-REC-XT



## NIO-REC-ST