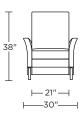

LINER™ COLLECTION

# NICO







NICO

### **Standard Features:**

Advanced unidirectional suspension system Premium high-density, high-resiliency foam seat

Tight back and seat cushion Single-needle top-stitch Lifetime warranty on frame and suspension Quick-ship delivery

# **Options:**

Sled legs available in Antique Brass, Burnished Bronze or Polished Nickel

# **Additional Power Options:**

Motorized recliner with an in-arm control panel that is easy to use and includes a USB charging port

Motor has a five-year warranty Lithium-ion battery pack available Battery pack has a one-year warranty

Please use actual leather, fabric, Crypton\*, Sunbrella\* and Ultrasuede\* swatches when specifying furniture as the colors shown may vary due to the printing process.

Wall Clearance is 16"







#### NIO-REC-XT



#### **NIO-REC-ST**



#### NIO-REC-XT



## NIO-REC-ST