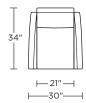

**Standard Features:**

Advanced unidirectional suspension system Premium high-density, high-resiliency foam seat

Tight back and seat cushion Single-needle top-stitch Lifetime warranty on frame and suspension Quick-ship delivery

# **Options:**

Sled legs available in Antique Brass, Burnished Bronze or Polished Nickel

# **Additional Power Options:**

Motorized recliner with an in-arm control panel that is easy to use and includes a USB charging port

Motor has a five-year warranty Lithium-ion battery pack available Battery pack has a one-year warranty

Please use actual leather, fabric, Crypton\*, Sunbrella\* and Ultrasuede\* swatches when specifying furniture as the colors shown may vary due to the printing process.

Wall Clearance is 16"







#### NIO-REC-XT



#### **NIO-REC-ST**



#### NIO-REC-XT



## NIO-REC-ST