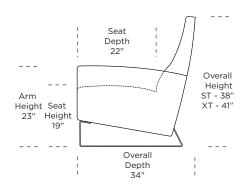

RECLINER™ COLLECTION

# NICO







NICO

### **Standard Features:**

Advanced unidirectional suspension system Premium high-density, high-resiliency foam seat

Tight back and seat cushion Single-needle top-stitch Lifetime warranty on frame and suspension Quick-ship delivery

# **Options:**

Sled legs available in Antique Brass, Burnished Bronze or Polished Nickel

# **Additional Power Options:**

Motorized recliner with an in-arm control panel that is easy to use and includes a USB charging port

Motor has a five-year warranty Lithium-ion battery pack available Battery pack has a one-year warranty

Please use actual leather, fabric, Crypton\*, Sunbrella\* and Ultrasuede\* swatches when specifying furniture as the colors shown may vary due to the printing process.

Wall Clearance is 16"







#### NIO-REC-XT



#### **NIO-REC-ST**



#### NIO-REC-XT



## NIO-REC-ST