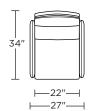

ed three-year warranty on mechanism

Quick-ship delivery

## **Options:**

Contrasting arms and back/seat cushion available (two tone) When ordering as a chair and ottoman set, please note the

ottoman cover will always match the arm cover

Tulip base available in Brushed Stainless Steel Disc base available in Natural Walnut

Four star base available in Polished Aluminum

Tour star base available in Folished Alaminam

Metal legs available in Polished Nickel (LVS/SO3 only)

Wood legs available in Natural Walnut (LVS/SO3 only)

## Wall clearance is 12"

Please use actual leather, fabric, Crypton®, Sunbrella® and Ultrasuede® swatches when specifying furniture as the colors shown may vary due to the printing process.



#### LUA-CHR-ST



#### LUA-LVS-ST



#### LUA-SO3-ST



#### LUA-CHR-ST



## LUA-LVS-ST



#### LUA-SO3-ST



#### LUA-CHR-ST



#### LUA-LVS-ST



#### LUA-SO3-ST







#### **LUA-OTO-ST**