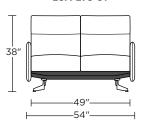

ited lifetime warranty on frame

Limited three-year warranty on mechanism

Quick-ship delivery

## **Options:**

Contrasting arms and back/seat cushion available (two tone) When ordering as a chair and ottoman set, please note the

ottoman cover will always match the arm cover

Tulip base available in Brushed Stainless Steel Disc base available in Natural Walnut

Four star base available in Polished Aluminum

Tour star base available in Folished Alaminam

Metal legs available in Polished Nickel (LVS/SO3 only)

Wood legs available in Natural Walnut (LVS/SO3 only)

## Wall clearance is 12"

Please use actual leather, fabric, Crypton®, Sunbrella® and Ultrasuede® swatches when specifying furniture as the colors shown may vary due to the printing process.



#### LUA-CHR-ST



#### LUA-LVS-ST



#### LUA-SO3-ST



#### LUA-CHR-ST



## LUA-LVS-ST



#### LUA-SO3-ST



#### LUA-CHR-ST



#### LUA-LVS-ST



#### LUA-SO3-ST







#### **LUA-OTO-ST**