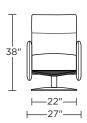

## Wall clearance is 12"

Please use actual leather, fabric, Crypton®, Sunbrella® and Ultrasuede® swatches when specifying furniture as the colors shown may vary due to the printing process.