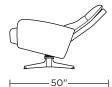

Contrasting arms and back/seat cushion available (two tone) When ordering as a chair and ottoman set, please note the

ottoman cover will always match the arm cover

Tulip base available in Brushed Stainless Steel Disc base available in Natural Walnut

Four star base available in Polished Aluminum

Tour star base available in Folished Alaminam

Metal legs available in Polished Nickel (LVS/SO3 only)

Wood legs available in Natural Walnut (LVS/SO3 only)

## Wall clearance is 12"

Please use actual leather, fabric, Crypton®, Sunbrella® and Ultrasuede® swatches when specifying furniture as the colors shown may vary due to the printing process.



#### LUA-CHR-ST



#### LUA-LVS-ST



#### LUA-SO3-ST



#### LUA-CHR-ST



## LUA-LVS-ST



#### LUA-SO3-ST



#### LUA-CHR-ST



#### LUA-LVS-ST



#### LUA-SO3-ST







#### **LUA-OTO-ST**