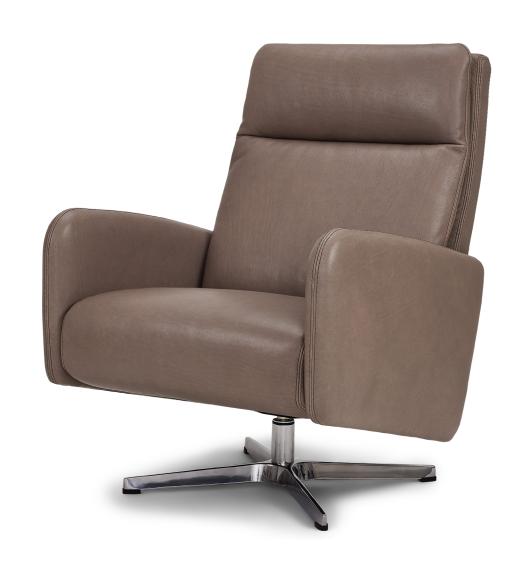

#### LUCA

### **Standard Features:**

Advanced unidirectional suspension system
Premium high-density, high-resiliency foam seat cushion

Semi-attached pillow back

Tight seat cushion

Double-needle top-stitch

Limited lifetime warranty on frame