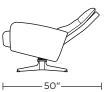

nd back/seat cushion available (two tone) When ordering as a chair and ottoman set, please note the

ottoman cover will always match the arm cover

Tulip base available in Brushed Stainless Steel Disc base available in Natural Walnut

Four star base available in Polished Aluminum

Tour star base available in Folished Alaminam

Metal legs available in Polished Nickel (LVS/SO3 only)

Wood legs available in Natural Walnut (LVS/SO3 only)

## Wall clearance is 12"

Please use actual leather, fabric, Crypton®, Sunbrella® and Ultrasuede® swatches when specifying furniture as the colors shown may vary due to the printing process.



#### LUA-CHR-ST



#### LUA-LVS-ST



#### LUA-SO3-ST



#### LUA-CHR-ST



## LUA-LVS-ST



#### LUA-SO3-ST



#### LUA-CHR-ST



#### LUA-LVS-ST



#### LUA-SO3-ST







#### **LUA-OTO-ST**