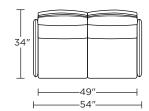

ranty on mechanism

Quick-ship delivery

## **Options:**

Contrasting arms and back/seat cushion available (two tone) When ordering as a chair and ottoman set, please note the

ottoman cover will always match the arm cover

Tulip base available in Brushed Stainless Steel Disc base available in Natural Walnut

Four star base available in Polished Aluminum

Tour star base available in Folished Alaminam

Metal legs available in Polished Nickel (LVS/SO3 only)

Wood legs available in Natural Walnut (LVS/SO3 only)

## Wall clearance is 12"

Please use actual leather, fabric, Crypton®, Sunbrella® and Ultrasuede® swatches when specifying furniture as the colors shown may vary due to the printing process.



#### LUA-CHR-ST



#### LUA-LVS-ST



#### LUA-SO3-ST



#### LUA-CHR-ST



## LUA-LVS-ST



#### LUA-SO3-ST



#### LUA-CHR-ST



#### LUA-LVS-ST



#### LUA-SO3-ST







#### **LUA-OTO-ST**