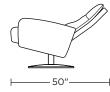

y

## **Options:**

Contrasting arms and back/seat cushion available (two tone) When ordering as a chair and ottoman set, please note the

ottoman cover will always match the arm cover

Tulip base available in Brushed Stainless Steel Disc base available in Natural Walnut

Four star base available in Polished Aluminum

Tour star base available in Folished Alaminam

Metal legs available in Polished Nickel (LVS/SO3 only)

Wood legs available in Natural Walnut (LVS/SO3 only)

## Wall clearance is 12"

Please use actual leather, fabric, Crypton®, Sunbrella® and Ultrasuede® swatches when specifying furniture as the colors shown may vary due to the printing process.



#### LUA-CHR-ST



#### LUA-LVS-ST



#### LUA-SO3-ST



#### LUA-CHR-ST



## LUA-LVS-ST



#### LUA-SO3-ST



#### LUA-CHR-ST



#### LUA-LVS-ST



#### LUA-SO3-ST







#### **LUA-OTO-ST**