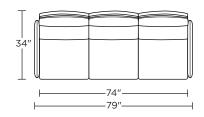

Quick-ship delivery

## **Options:**

Contrasting arms and back/seat cushion available (two tone) When ordering as a chair and ottoman set, please note the

ottoman cover will always match the arm cover

Tulip base available in Brushed Stainless Steel Disc base available in Natural Walnut

Four star base available in Polished Aluminum

Tour star base available in Folished Alaminam

Metal legs available in Polished Nickel (LVS/SO3 only)

Wood legs available in Natural Walnut (LVS/SO3 only)

## Wall clearance is 12"

Please use actual leather, fabric, Crypton®, Sunbrella® and Ultrasuede® swatches when specifying furniture as the colors shown may vary due to the printing process.



#### LUA-CHR-ST



#### LUA-LVS-ST



#### LUA-SO3-ST



#### LUA-CHR-ST



## LUA-LVS-ST



#### LUA-SO3-ST



#### LUA-CHR-ST



#### LUA-LVS-ST



#### LUA-SO3-ST







#### **LUA-OTO-ST**