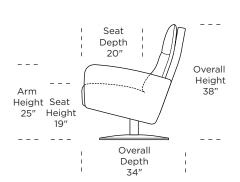

## Wall clearance is 12"

Please use actual leather, fabric, Crypton®, Sunbrella® and Ultrasuede® swatches when specifying furniture as the colors shown may vary due to the printing process.