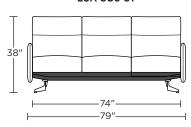

nty on frame

Limited three-year warranty on mechanism

Quick-ship delivery

## **Options:**

Contrasting arms and back/seat cushion available (two tone) When ordering as a chair and ottoman set, please note the

ottoman cover will always match the arm cover

Tulip base available in Brushed Stainless Steel Disc base available in Natural Walnut

Four star base available in Polished Aluminum

Tour star base available in Folished Alaminam

Metal legs available in Polished Nickel (LVS/SO3 only)

Wood legs available in Natural Walnut (LVS/SO3 only)

## Wall clearance is 12"

Please use actual leather, fabric, Crypton®, Sunbrella® and Ultrasuede® swatches when specifying furniture as the colors shown may vary due to the printing process.



#### LUA-CHR-ST



#### LUA-LVS-ST



#### LUA-SO3-ST



#### LUA-CHR-ST



## LUA-LVS-ST



#### LUA-SO3-ST



#### LUA-CHR-ST



#### LUA-LVS-ST



#### LUA-SO3-ST







#### **LUA-OTO-ST**