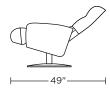

N LEATHER

## AMERICAN LEATHER® COMFORT RELAX

**LENNOX** 

#### **Standard Features:**

Advanced unidirectional suspension system
Premium high-density, high-resiliency foam seat cushion
Tight back and tight seat cushion
Single-needle top-stitch
Lifetime warranty on frame
Limited three-year warranty on mechanism
Quick-ship delivery

## **Options:**

Contrasting arms and back/seat cushion available (two tone)
Disc base available in Natural Walnut or Brushed Metal
Four star base available in Polished Aluminum

### Wall clearance is 12"

Please use actual leather, fabric, Crypton®, Sunbrella® and Ultrasuede® swatches when specifying furniture as the colors shown may vary due to the printing process.

#### LOX-CHR-ST



#### LOX-OTO-ST



#### LOX-CHR-ST



#### LOX-OTO-ST



#### LOX-CHR-ST