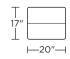

NNOX**





AMERICAN LEATHER

## AMERICAN LEATHER® COMFORT RELAX

**LENNOX** 

#### **Standard Features:**

Advanced unidirectional suspension system
Premium high-density, high-resiliency foam seat cushion
Tight back and tight seat cushion
Single-needle top-stitch
Lifetime warranty on frame
Limited three-year warranty on mechanism
Quick-ship delivery

## **Options:**

Contrasting arms and back/seat cushion available (two tone)
Disc base available in Natural Walnut or Brushed Metal
Four star base available in Polished Aluminum

### Wall clearance is 12"

Please use actual leather, fabric, Crypton®, Sunbrella® and Ultrasuede® swatches when specifying furniture as the colors shown may vary due to the printing process.

#### LOX-CHR-ST



#### LOX-OTO-ST



#### LOX-CHR-ST



#### LOX-OTO-ST



#### LOX-CHR-ST