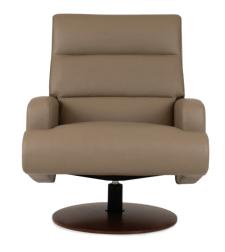

## AMERICAN LEATHER® COMFORT RELAX

**LENNOX** 

#### **Standard Features:**

Advanced unidirectional suspension system
Premium high-density, high-resiliency foam seat cushion
Tight back and tight seat cushion
Single-needle top-stitch
Lifetime warranty on frame
Limited three-year warranty on mechanism
Quick-ship delivery

## **Options:**

Contrasting arms and back/seat cushion available (two tone)
Disc base available in Natural Walnut or Brushed Metal
Four star base available in Polished Aluminum