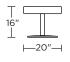

### Wall clearance is 12"

Please use actual leather, fabric, Crypton®, Sunbrella® and Ultrasuede® swatches when specifying furniture as the colors shown may vary due to the printing process.