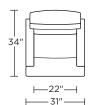

# **LENNOX**





AMERICAN LEATHER

## AMERICAN LEATHER® COMFORT RELAX

**LENNOX** 

#### **Standard Features:**

Advanced unidirectional suspension system
Premium high-density, high-resiliency foam seat cushion
Tight back and tight seat cushion
Single-needle top-stitch
Lifetime warranty on frame
Limited three-year warranty on mechanism
Quick-ship delivery

## **Options:**

Contrasting arms and back/seat cushion available (two tone)
Disc base available in Natural Walnut or Brushed Metal
Four star base available in Polished Aluminum

### Wall clearance is 12"

Please use actual leather, fabric, Crypton®, Sunbrella® and Ultrasuede® swatches when specifying furniture as the colors shown may vary due to the printing process.

#### LOX-CHR-ST



#### LOX-OTO-ST



#### LOX-CHR-ST



#### LOX-OTO-ST



#### LOX-CHR-ST