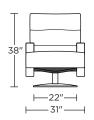

### Wall clearance is 12"

Please use actual leather, fabric, Crypton®, Sunbrella® and Ultrasuede® swatches when specifying furniture as the colors shown may vary due to the printing process.