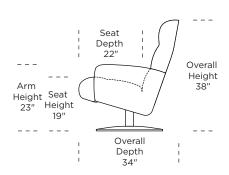

LEATHER

## AMERICAN LEATHER® COMFORT RELAX

**LENNOX** 

#### **Standard Features:**

Advanced unidirectional suspension system
Premium high-density, high-resiliency foam seat cushion
Tight back and tight seat cushion
Single-needle top-stitch
Lifetime warranty on frame
Limited three-year warranty on mechanism
Quick-ship delivery

## **Options:**

Contrasting arms and back/seat cushion available (two tone)
Disc base available in Natural Walnut or Brushed Metal
Four star base available in Polished Aluminum

### Wall clearance is 12"

Please use actual leather, fabric, Crypton®, Sunbrella® and Ultrasuede® swatches when specifying furniture as the colors shown may vary due to the printing process.

#### LOX-CHR-ST



#### LOX-OTO-ST



#### LOX-CHR-ST



#### LOX-OTO-ST



#### LOX-CHR-ST