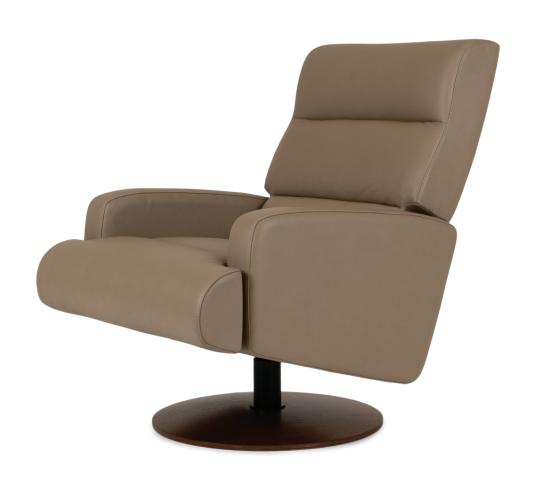

## AMERICAN LEATHER® COMFORT RELAX

**LENNOX** 

#### **Standard Features:**

Advanced unidirectional suspension system
Premium high-density, high-resiliency foam seat cushion
Tight back and tight seat cushion
Single-needle top-stitch
Lifetime warranty on frame
Limited three-year warranty on mechanism
Quick-ship delivery

## **Options:**

Contrasting arms and back/seat cushion available (two tone)
Disc base available in Natural Walnut or Brushed Metal
Four star base available in Polished Aluminum