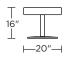

### Wall clearance is 12"

Please use actual leather, fabric, Crypton®, Sunbrella® and Ultrasuede® swatches when specifying furniture as the colors shown may vary due to the printing process.