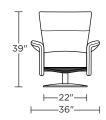

### Wall clearance is 12"

Please use actual leather, fabric, Crypton®, Sunbrella® and Ultrasuede® swatches when specifying furniture as the colors shown may vary due to the printing process.