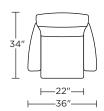

# **HARLOWE**





AMERICAN LEATHER

## AMERICAN LEATHER® COMFORT RELAX

**HARLOWE** 

#### **Standard Features:**

Advanced unidirectional suspension system
Premium high-density, high-resiliency foam seat cushion
Tight back and tight seat cushion
Single-needle top-stitch
Lifetime warranty on frame
Limited three-year warranty on mechanism
Quick-ship delivery

## **Options:**

Contrasting arms and back/seat cushion available (two tone)
Disc base available in Natural Walnut or Brushed Metal
Four star base available in Polished Aluminum

### Wall clearance is 12"

Please use actual leather, fabric, Crypton®, Sunbrella® and Ultrasuede® swatches when specifying furniture as the colors shown may vary due to the printing process.

#### HRW-CHR-ST



#### **HRW-OTO-ST**



#### **HRW-CHR-ST**



#### **HRW-OTO-ST**



#### HRW-CHR-ST