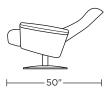

AMERICAN LEATHER® COMFORT RELAX

**HARLOWE** 

#### **Standard Features:**

Advanced unidirectional suspension system
Premium high-density, high-resiliency foam seat cushion
Tight back and tight seat cushion
Single-needle top-stitch
Lifetime warranty on frame
Limited three-year warranty on mechanism
Quick-ship delivery

## **Options:**

Contrasting arms and back/seat cushion available (two tone)
Disc base available in Natural Walnut or Brushed Metal
Four star base available in Polished Aluminum

### Wall clearance is 12"

Please use actual leather, fabric, Crypton®, Sunbrella® and Ultrasuede® swatches when specifying furniture as the colors shown may vary due to the printing process.

#### HRW-CHR-ST



#### **HRW-OTO-ST**



#### **HRW-CHR-ST**



#### **HRW-OTO-ST**



#### HRW-CHR-ST