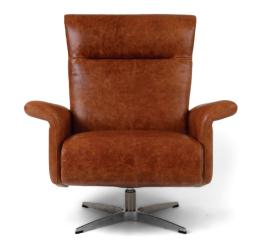

## AMERICAN LEATHER® COMFORT RELAX

**HARLOWE** 

#### **Standard Features:**

Advanced unidirectional suspension system
Premium high-density, high-resiliency foam seat cushion
Tight back and tight seat cushion
Single-needle top-stitch
Lifetime warranty on frame
Limited three-year warranty on mechanism
Quick-ship delivery

## **Options:**

Contrasting arms and back/seat cushion available (two tone)
Disc base available in Natural Walnut or Brushed Metal
Four star base available in Polished Aluminum