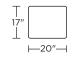

MERICAN LEATHER

## AMERICAN LEATHER® COMFORT RELAX

**HARLOWE** 

#### **Standard Features:**

Advanced unidirectional suspension system
Premium high-density, high-resiliency foam seat cushion
Tight back and tight seat cushion
Single-needle top-stitch
Lifetime warranty on frame
Limited three-year warranty on mechanism
Quick-ship delivery

## **Options:**

Contrasting arms and back/seat cushion available (two tone)
Disc base available in Natural Walnut or Brushed Metal
Four star base available in Polished Aluminum

### Wall clearance is 12"

Please use actual leather, fabric, Crypton®, Sunbrella® and Ultrasuede® swatches when specifying furniture as the colors shown may vary due to the printing process.

#### HRW-CHR-ST



#### **HRW-OTO-ST**



#### **HRW-CHR-ST**



#### **HRW-OTO-ST**



#### HRW-CHR-ST