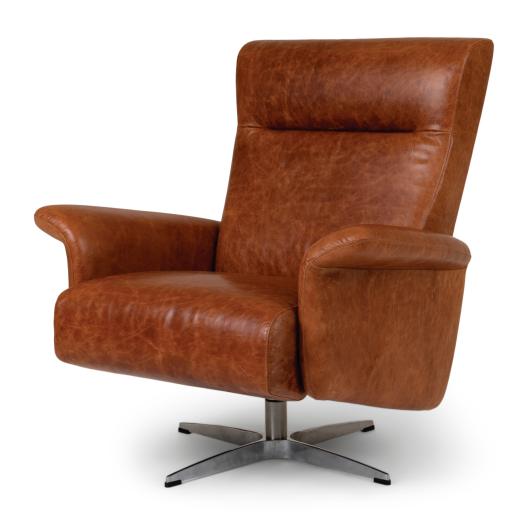

## AMERICAN LEATHER® COMFORT RELAX

**HARLOWE** 

#### **Standard Features:**

Advanced unidirectional suspension system
Premium high-density, high-resiliency foam seat cushion
Tight back and tight seat cushion
Single-needle top-stitch
Lifetime warranty on frame
Limited three-year warranty on mechanism
Quick-ship delivery

## **Options:**

Contrasting arms and back/seat cushion available (two tone)
Disc base available in Natural Walnut or Brushed Metal
Four star base available in Polished Aluminum