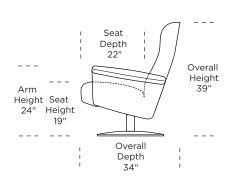

MERICAN LEATHER® COMFORT RELAX

**HARLOWE** 

#### **Standard Features:**

Advanced unidirectional suspension system
Premium high-density, high-resiliency foam seat cushion
Tight back and tight seat cushion
Single-needle top-stitch
Lifetime warranty on frame
Limited three-year warranty on mechanism
Quick-ship delivery

## **Options:**

Contrasting arms and back/seat cushion available (two tone)
Disc base available in Natural Walnut or Brushed Metal
Four star base available in Polished Aluminum

### Wall clearance is 12"

Please use actual leather, fabric, Crypton®, Sunbrella® and Ultrasuede® swatches when specifying furniture as the colors shown may vary due to the printing process.

#### HRW-CHR-ST



#### **HRW-OTO-ST**



#### **HRW-CHR-ST**



#### **HRW-OTO-ST**



#### HRW-CHR-ST