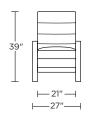

Please use actual leather, fabric, Crypton\*, Sunbrella\* and Ultrasuede\* swatches when specifying furniture as the colors shown may vary due to the printing process.

Wall Clearance is 16"

### **EON-REC-ST**

## EON-REC-XT

**ELTON**