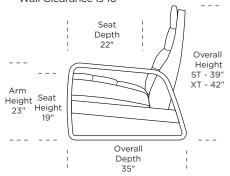

Please use actual leather, fabric, Crypton\*, Sunbrella\* and Ultrasuede\* swatches when specifying furniture as the colors shown may vary due to the printing process.

Wall Clearance is 16"

#### **EON-REC-ST**

#### EON-REC-XT

#### **EON-REC-XT**