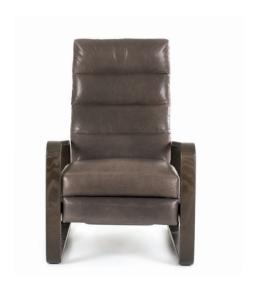

# **ELTON**

AMERICAN LEATHER Standard Features:

Advanced unidirectional suspension system Down blend pillow top pad on back Premium high-density, high-resiliency foam seat encased in down

Semi-attached back cushion

Tight seat cushion

Channel detail on back and seat cushion Single-needle top-stitch

Lifetime warranty on frame and suspension Quick-ship delivery

Wood arms in Dark Brown finish

# **Options:**

Premium high-density, high-resiliency foam pillow top pad on back

Premium high-density, high-resiliency foam seat