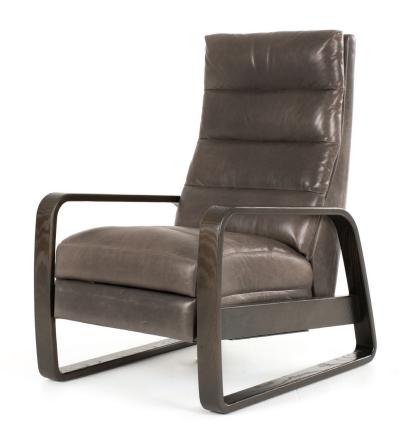

# **ELTON**

AMERICAN LEATHER Standard Features:

Advanced unidirectional suspension system Down blend pillow top pad on back Premium high-density, high-resiliency foam seat encased in down

Semi-attached back cushion

Tight seat cushion

Channel detail on back and seat cushion Single-needle top-stitch

Lifetime warranty on frame and suspension Quick-ship delivery

Wood arms in Dark Brown finish

# **Options:**

Premium high-density, high-resiliency foam pillow top pad on back

Premium high-density, high-resiliency foam seat