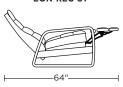

Please use actual leather, fabric, Crypton\*, Sunbrella\* and Ultrasuede\* swatches when specifying furniture as the colors shown may vary due to the printing process.

Wall Clearance is 16"