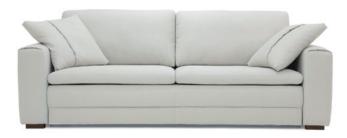

## Hybrid Deluxe 😂

This single motion sleeper function features deep seat comfort and auto-folding back to make the bed.

## Frame & Comfort Construction

Upholstery
Fiber Padding
2.2lb Cold Cured Medium

High Resilience Foam

Felt Foam Protection

No-Sag Seat Suspension

Birch Plywood/Nordic Spruce

Explore more at www.luonto.com