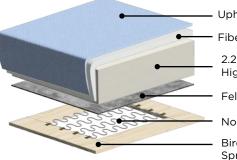

## Frame & Comfort Construction

Upholstery
Fiber Padding
2.2lb Cold Cured Medium

High Resilience Foam

Felt Foam Protection

No-Sag Seat Suspension

Birch Plywood/Nordic Spruce

Explore more at www.luonto.com