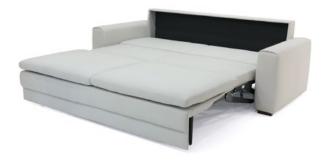

## Hybrid Deluxe 😂

This single motion sleeper function features deep seat comfort and auto-folding back to make the bed.

#### General Measures\*

A 35.5 B 40.5 C 24.75 D 17.75 E 22.5

Mattress Thickness 5 Total Depth Open 86.5

COVE-CHD Sofa Sleeper W 79.25 Queen 60x80

COVE-DHD Sofa Sleeper W 95.25 King 76x80