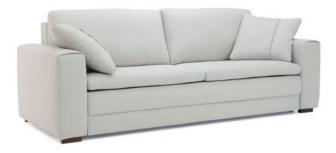

## Hybrid Deluxe 😂

This single motion sleeper function features deep seat comfort and auto-folding back to make the bed.

## Frame & Comfort Construction

Upholstery
Fiber Padding
2.2lb Cold Cured Medium

High Resilience Foam

Felt Foam Protection

No-Sag Seat Suspension

Birch Plywood/Nordic Spruce

Explore more at www.luonto.com