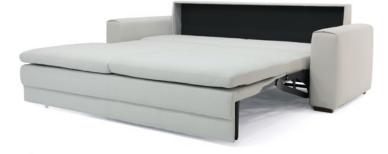

## Hybrid Deluxe 😂

This single motion sleeper function features deep seat comfort and auto-folding back to make the bed.

#### General Measures\*

A 35.5 B 40.5 C 24.75 D 17.75 E 22.5

Mattress Thickness 5 Total Depth Open 86.5

COVE-CHD Sofa Sleeper W 79.25 Queen 60x80

COVE-DHD Sofa Sleeper W 95.25 King 76x80