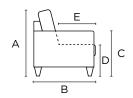

#### General Measures\*

A 35.5 B 40.5 C 24.75 D 17.75 E 22.5

Mattress Thickness 5 Total Depth Open 86.5