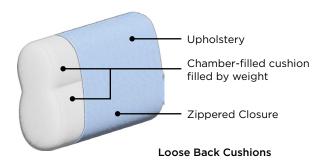

# Cove

## Hybrid Deluxe 😂

This single motion sleeper function features deep seat comfort and auto-folding back to make the bed.





### **Configuration Ideas**

#### Select Upholstery

Reference our upholstery selection in-store or online.

Any leather or fabric is compatible for this design:

Fabric Grades A, B, C, D, E, Leather Grades 1000, 2000, 3000, 4000, 5000, Prescott

#### Select Leg Style

Select a leg style.

- This design is compatible the following:
- See Leg Requirements on right page



Cove King Size Sleeper Sofa COVE-DHD-MYST/324-115/4-WA



## Frame & Comfort Construction



Upholstery
Fiber Padding
2.2lb Cold Cured Medium

High Resilience Foam

Felt Foam Protection

No-Sag Seat Suspension

Birch Plywood/Nordic Spruce



Explore more at www.luonto.com



#### General Measures\*

A 35.5 B 40.5 C 24.75 D 17.75 E 22.5

Mattress Thickness 5 Total Depth Open 86.5

### Made To Order Modules

Reference the below modules to select and configure a custom order. Remember to build from left to right. Always select two arms, the rest is up to you.

Leg Requirements : 115/4 only



COVE-CHD Sofa Sleeper W 79.25 Queen 60x80



COVE-DHD Sofa Sleeper W 95.25 King 76x80