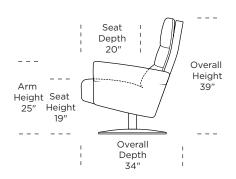

m seat cushion Semi-attached pillow back

Tight seat cushion

Single-needle top-stitch

Limited lifetime warranty on frame

Limited three-year warranty on mechanism

Quick-ship delivery

# **Options:**

Contrasting arms and back/seat cushion available (two tone) When ordering as a chair and ottoman set, please note the ottoman cover will always match the arm cover Tulip base available in Brushed Stainless Steel Disc base available in Natural Walnut Four star base available in Polished Aluminum Metal legs available in Polished Nickel (LVS/SO3 only) Wood legs available in Natural Walnut (LVS/SO3 only)

## Wall clearance is 12"

Please use actual leather, fabric, Crypton®, Sunbrella® and Ultrasuede® swatches when specifying furniture as the colors shown may vary due to the printing process.



#### **CER-CHR-ST**



#### **CER-LVS-ST**



#### **CER-SO3-ST**



#### **CER-CHR-ST**



#### **CER-LVS-ST**



#### **CER-SO3-ST**



#### **CER-CHR-ST**



# **CER-LVS-ST**



### **CER-SO3-ST**



# **CER-OTO-ST**

<u></u>—20″—





**CER-OTO-ST**