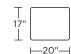

hion available (two tone) When ordering as a chair and ottoman set, please note the ottoman cover will always match the arm cover Tulip base available in Brushed Stainless Steel Disc base available in Natural Walnut Four star base available in Polished Aluminum Metal legs available in Polished Nickel (LVS/SO3 only) Wood legs available in Natural Walnut (LVS/SO3 only)

## Wall clearance is 12"

Please use actual leather, fabric, Crypton®, Sunbrella® and Ultrasuede® swatches when specifying furniture as the colors shown may vary due to the printing process.



#### **CER-CHR-ST**



#### **CER-LVS-ST**



#### **CER-SO3-ST**



#### **CER-CHR-ST**



#### **CER-LVS-ST**



#### **CER-SO3-ST**



#### **CER-CHR-ST**



# **CER-LVS-ST**



### **CER-SO3-ST**



# **CER-OTO-ST**

<u></u>—20″—





**CER-OTO-ST**