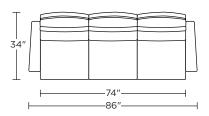

year warranty on mechanism

Quick-ship delivery

# **Options:**

Contrasting arms and back/seat cushion available (two tone) When ordering as a chair and ottoman set, please note the ottoman cover will always match the arm cover Tulip base available in Brushed Stainless Steel Disc base available in Natural Walnut Four star base available in Polished Aluminum Metal legs available in Polished Nickel (LVS/SO3 only) Wood legs available in Natural Walnut (LVS/SO3 only)

## Wall clearance is 12"

Please use actual leather, fabric, Crypton®, Sunbrella® and Ultrasuede® swatches when specifying furniture as the colors shown may vary due to the printing process.



#### **CER-CHR-ST**



#### **CER-LVS-ST**



#### **CER-SO3-ST**



#### **CER-CHR-ST**



#### **CER-LVS-ST**



#### **CER-SO3-ST**



#### **CER-CHR-ST**



# **CER-LVS-ST**



### **CER-SO3-ST**



# **CER-OTO-ST**

<u></u>—20″—





**CER-OTO-ST**