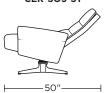

Contrasting arms and back/seat cushion available (two tone) When ordering as a chair and ottoman set, please note the ottoman cover will always match the arm cover Tulip base available in Brushed Stainless Steel Disc base available in Natural Walnut Four star base available in Polished Aluminum Metal legs available in Polished Nickel (LVS/SO3 only) Wood legs available in Natural Walnut (LVS/SO3 only)

## Wall clearance is 12"

Please use actual leather, fabric, Crypton®, Sunbrella® and Ultrasuede® swatches when specifying furniture as the colors shown may vary due to the printing process.



#### **CER-CHR-ST**



#### **CER-LVS-ST**



#### **CER-SO3-ST**



#### **CER-CHR-ST**



#### **CER-LVS-ST**



#### **CER-SO3-ST**



#### **CER-CHR-ST**



# **CER-LVS-ST**



### **CER-SO3-ST**



# **CER-OTO-ST**

<u></u>—20″—





**CER-OTO-ST**