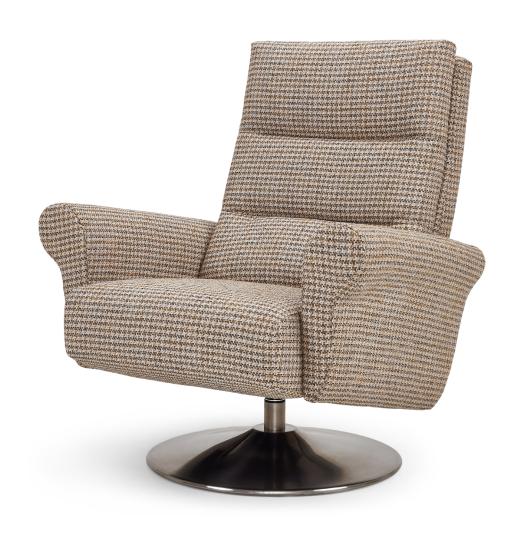

# COMFORT RELAX COLLECTION

# **CARTER**







# AMERICAN LEATHER® COMFORT RELAX

## **CARTER**

#### **Standard Features:**

Advanced unidirectional suspension system Premium high-density, high-resiliency foam seat cushion Semi-attached pillow back

Tight seat cushion

Single-needle top-stitch

Limited lifetime warranty on frame

Limited three-year warranty on mechanism

Quick-ship delivery

# **Options:**

Contrasting arms and back/seat cushion available (two tone) When ordering as a chair and ottoman set, please note the ottoman cover will always match the arm cover Tulip base available in Brushed Stainless Steel Disc base available in Natural Walnut Four star base available in Polished Aluminum Metal legs available in Polished Nickel (LVS/SO3 only) Wood legs available in Natural Walnut (LVS/SO3 only)

## Wall clearance is 12"