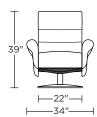

ached pillow back

Tight seat cushion

Single-needle top-stitch

Limited lifetime warranty on frame

Limited three-year warranty on mechanism

Quick-ship delivery

# **Options:**

Contrasting arms and back/seat cushion available (two tone) When ordering as a chair and ottoman set, please note the ottoman cover will always match the arm cover Tulip base available in Brushed Stainless Steel Disc base available in Natural Walnut Four star base available in Polished Aluminum Metal legs available in Polished Nickel (LVS/SO3 only) Wood legs available in Natural Walnut (LVS/SO3 only)

## Wall clearance is 12"

Please use actual leather, fabric, Crypton®, Sunbrella® and Ultrasuede® swatches when specifying furniture as the colors shown may vary due to the printing process.



#### **CER-CHR-ST**



#### **CER-LVS-ST**



#### **CER-SO3-ST**



#### **CER-CHR-ST**



#### **CER-LVS-ST**



#### **CER-SO3-ST**



#### **CER-CHR-ST**



# **CER-LVS-ST**



### **CER-SO3-ST**



# **CER-OTO-ST**

<u></u>—20″—





**CER-OTO-ST**