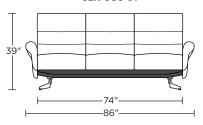

needle top-stitch

Limited lifetime warranty on frame

Limited three-year warranty on mechanism

Quick-ship delivery

# **Options:**

Contrasting arms and back/seat cushion available (two tone) When ordering as a chair and ottoman set, please note the ottoman cover will always match the arm cover Tulip base available in Brushed Stainless Steel Disc base available in Natural Walnut Four star base available in Polished Aluminum Metal legs available in Polished Nickel (LVS/SO3 only) Wood legs available in Natural Walnut (LVS/SO3 only)

## Wall clearance is 12"

Please use actual leather, fabric, Crypton®, Sunbrella® and Ultrasuede® swatches when specifying furniture as the colors shown may vary due to the printing process.



#### **CER-CHR-ST**



#### **CER-LVS-ST**



#### **CER-SO3-ST**



#### **CER-CHR-ST**



#### **CER-LVS-ST**



#### **CER-SO3-ST**



#### **CER-CHR-ST**



# **CER-LVS-ST**



### **CER-SO3-ST**



# **CER-OTO-ST**

<u></u>—20″—





**CER-OTO-ST**