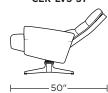

very

# **Options:**

Contrasting arms and back/seat cushion available (two tone) When ordering as a chair and ottoman set, please note the ottoman cover will always match the arm cover Tulip base available in Brushed Stainless Steel Disc base available in Natural Walnut Four star base available in Polished Aluminum Metal legs available in Polished Nickel (LVS/SO3 only) Wood legs available in Natural Walnut (LVS/SO3 only)

## Wall clearance is 12"

Please use actual leather, fabric, Crypton®, Sunbrella® and Ultrasuede® swatches when specifying furniture as the colors shown may vary due to the printing process.



#### **CER-CHR-ST**



#### **CER-LVS-ST**



#### **CER-SO3-ST**



#### **CER-CHR-ST**



#### **CER-LVS-ST**



#### **CER-SO3-ST**



#### **CER-CHR-ST**



# **CER-LVS-ST**



### **CER-SO3-ST**



# **CER-OTO-ST**

<u></u>—20″—





**CER-OTO-ST**