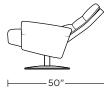

ism

Quick-ship delivery

# **Options:**

Contrasting arms and back/seat cushion available (two tone) When ordering as a chair and ottoman set, please note the ottoman cover will always match the arm cover Tulip base available in Brushed Stainless Steel Disc base available in Natural Walnut Four star base available in Polished Aluminum Metal legs available in Polished Nickel (LVS/SO3 only) Wood legs available in Natural Walnut (LVS/SO3 only)

## Wall clearance is 12"

Please use actual leather, fabric, Crypton®, Sunbrella® and Ultrasuede® swatches when specifying furniture as the colors shown may vary due to the printing process.



#### **CER-CHR-ST**



#### **CER-LVS-ST**



#### **CER-SO3-ST**



#### **CER-CHR-ST**



#### **CER-LVS-ST**



#### **CER-SO3-ST**



#### **CER-CHR-ST**



# **CER-LVS-ST**



### **CER-SO3-ST**



# **CER-OTO-ST**

<u></u>—20″—





**CER-OTO-ST**