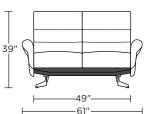

t seat cushion

Single-needle top-stitch

Limited lifetime warranty on frame

Limited three-year warranty on mechanism

Quick-ship delivery

# **Options:**

Contrasting arms and back/seat cushion available (two tone) When ordering as a chair and ottoman set, please note the ottoman cover will always match the arm cover Tulip base available in Brushed Stainless Steel Disc base available in Natural Walnut Four star base available in Polished Aluminum Metal legs available in Polished Nickel (LVS/SO3 only) Wood legs available in Natural Walnut (LVS/SO3 only)

## Wall clearance is 12"

Please use actual leather, fabric, Crypton®, Sunbrella® and Ultrasuede® swatches when specifying furniture as the colors shown may vary due to the printing process.



#### **CER-CHR-ST**



#### **CER-LVS-ST**



#### **CER-SO3-ST**



#### **CER-CHR-ST**



#### **CER-LVS-ST**



#### **CER-SO3-ST**



#### **CER-CHR-ST**



# **CER-LVS-ST**



### **CER-SO3-ST**



# **CER-OTO-ST**

<u></u>—20″—





**CER-OTO-ST**