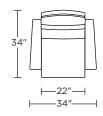

ted lifetime warranty on frame

Limited three-year warranty on mechanism

Quick-ship delivery

# **Options:**

Contrasting arms and back/seat cushion available (two tone) When ordering as a chair and ottoman set, please note the ottoman cover will always match the arm cover Tulip base available in Brushed Stainless Steel Disc base available in Natural Walnut Four star base available in Polished Aluminum Metal legs available in Polished Nickel (LVS/SO3 only) Wood legs available in Natural Walnut (LVS/SO3 only)

## Wall clearance is 12"

Please use actual leather, fabric, Crypton®, Sunbrella® and Ultrasuede® swatches when specifying furniture as the colors shown may vary due to the printing process.



#### **CER-CHR-ST**



#### **CER-LVS-ST**



#### **CER-SO3-ST**



#### **CER-CHR-ST**



#### **CER-LVS-ST**



#### **CER-SO3-ST**



#### **CER-CHR-ST**



# **CER-LVS-ST**



### **CER-SO3-ST**



# **CER-OTO-ST**

<u></u>—20″—





**CER-OTO-ST**