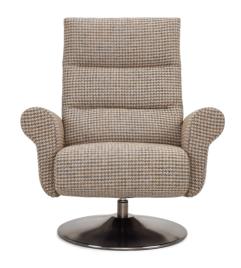

# COMFORT RELAX COLLECTION

# **CARTER**







# AMERICAN LEATHER® COMFORT RELAX

## **CARTER**

#### **Standard Features:**

Advanced unidirectional suspension system Premium high-density, high-resiliency foam seat cushion Semi-attached pillow back

Tight seat cushion

Single-needle top-stitch

Limited lifetime warranty on frame

Limited three-year warranty on mechanism

Quick-ship delivery

# **Options:**

Contrasting arms and back/seat cushion available (two tone) When ordering as a chair and ottoman set, please note the ottoman cover will always match the arm cover Tulip base available in Brushed Stainless Steel Disc base available in Natural Walnut Four star base available in Polished Aluminum Metal legs available in Polished Nickel (LVS/SO3 only) Wood legs available in Natural Walnut (LVS/SO3 only)

## Wall clearance is 12"