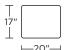

on available (two tone) When ordering as a chair and ottoman set, please note the ottoman cover will always match the arm cover Tulip base available in Brushed Stainless Steel Disc base available in Natural Walnut Four star base available in Polished Aluminum Metal legs available in Polished Nickel (LVS/SO3 only) Wood legs available in Natural Walnut (LVS/SO3 only)

## Wall clearance is 12"

Please use actual leather, fabric, Crypton®, Sunbrella® and Ultrasuede® swatches when specifying furniture as the colors shown may vary due to the printing process.



#### **CER-CHR-ST**



#### **CER-LVS-ST**



#### **CER-SO3-ST**



#### **CER-CHR-ST**



#### **CER-LVS-ST**



#### **CER-SO3-ST**



#### **CER-CHR-ST**



# **CER-LVS-ST**



### **CER-SO3-ST**



# **CER-OTO-ST**

<u></u>—20″—





**CER-OTO-ST**