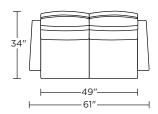

n frame

Limited three-year warranty on mechanism

Quick-ship delivery

# **Options:**

Contrasting arms and back/seat cushion available (two tone) When ordering as a chair and ottoman set, please note the ottoman cover will always match the arm cover Tulip base available in Brushed Stainless Steel Disc base available in Natural Walnut Four star base available in Polished Aluminum Metal legs available in Polished Nickel (LVS/SO3 only) Wood legs available in Natural Walnut (LVS/SO3 only)

## Wall clearance is 12"

Please use actual leather, fabric, Crypton®, Sunbrella® and Ultrasuede® swatches when specifying furniture as the colors shown may vary due to the printing process.



#### **CER-CHR-ST**



#### **CER-LVS-ST**



#### **CER-SO3-ST**



#### **CER-CHR-ST**



#### **CER-LVS-ST**



#### **CER-SO3-ST**



#### **CER-CHR-ST**



# **CER-LVS-ST**



### **CER-SO3-ST**



# **CER-OTO-ST**

<u></u>—20″—





**CER-OTO-ST**